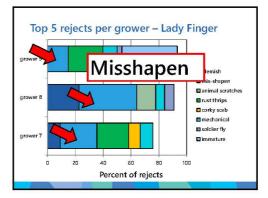

## Reject analysis

50 - 100 fruit per grower – everything but premium fruit

Identify what the cause of the reject is

Aim to develop information packages and demonstrations to reduce reject fruit