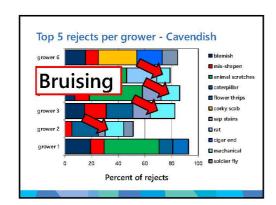

## Reject analysis

50 - 100 fruit per grower – everything but premium fruit

Identify what the cause of the reject is

Aim to develop information packages and demonstrations to reduce reject fruit