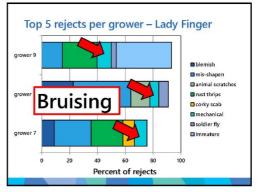

## Reject analysis

50 - 100 fruit per grower – everything but premium fruit

Identify what the cause of the reject is

Aim to develop information packages and demonstrations to reduce reject fruit