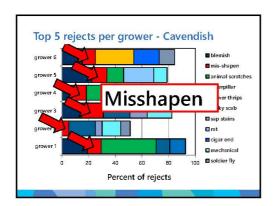

## Reject analysis

50 - 100 fruit per grower – everything but premium fruit

Identify what the cause of the reject is

Aim to develop information packages and demonstrations to reduce reject fruit