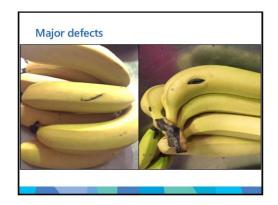

## Reject analysis

50 - 100 fruit per grower – everything but premium fruit

Identify what the cause of the reject is

Aim to develop information packages and demonstrations to reduce reject fruit