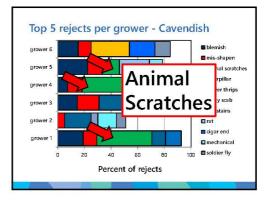

## Reject analysis

50 - 100 fruit per grower – everything but premium fruit

Identify what the cause of the reject is

Aim to develop information packages and demonstrations to reduce reject fruit