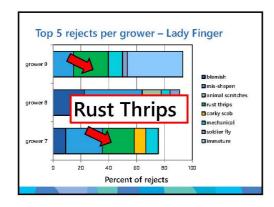

## Reject analysis

50 - 100 fruit per grower – everything but premium fruit

Identify what the cause of the reject is

Aim to develop information packages and demonstrations to reduce reject fruit