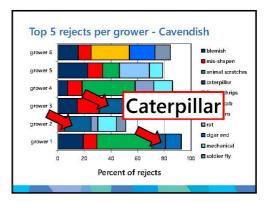

## Reject analysis

50 - 100 fruit per grower – everything but premium fruit

Identify what the cause of the reject is

Aim to develop information packages and demonstrations to reduce reject fruit