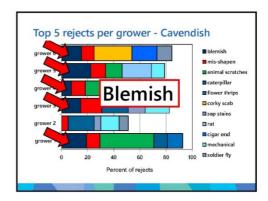

## Reject analysis

50 - 100 fruit per grower – everything but premium fruit

Identify what the cause of the reject is

Aim to develop information packages and demonstrations to reduce reject fruit