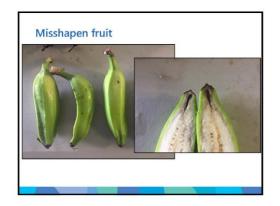

## Reject analysis

50 - 100 fruit per grower – everything but premium fruit

Identify what the cause of the reject is

Aim to develop information packages and demonstrations to reduce reject fruit