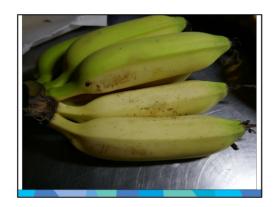

## Packed product analysis

Use the Woolworths Coffs Harbour specs

Unpack boxes and check if clusters are within specs 3 cartons from growers prior to despatch

Results presented today are anonymous

Initial data only