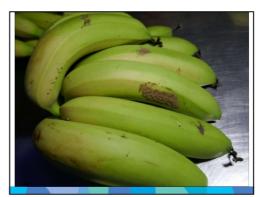

## Packed product analysis

Use the Woolworths Coffs Harbour specs

Unpack boxes and check if clusters are within specs 3 cartons from growers prior to despatch

Results presented today are anonymous

Initial data only