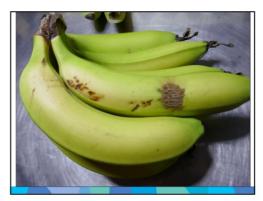

## Packed product analysis

Use the Woolworths Coffs Harbour specs

Unpack boxes and check if clusters are within specs 3 cartons from growers prior to despatch

Results presented today are anonymous

Initial data only