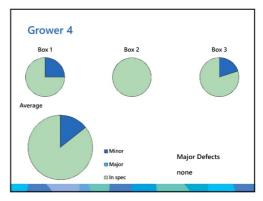

## Packed product analysis

Use the Woolworths Coffs Harbour specs

Unpack boxes and check if clusters are within specs 3 cartons from growers prior to despatch

Results presented today are anonymous

Initial data only