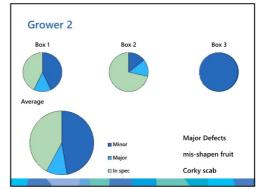

## Packed product analysis

Use the Woolworths Coffs Harbour specs

Unpack boxes and check if clusters are within specs 3 cartons from growers prior to despatch

Results presented today are anonymous

Initial data only