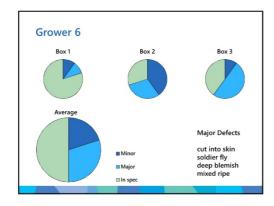

## Packed product analysis

Use the Woolworths Coffs Harbour specs

Unpack boxes and check if clusters are within specs 3 cartons from growers prior to despatch

Results presented today are anonymous

Initial data only