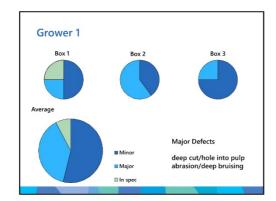

## Packed product analysis

Use the Woolworths Coffs Harbour specs

Unpack boxes and check if clusters are within specs 3 cartons from growers prior to despatch

Results presented today are anonymous

Initial data only