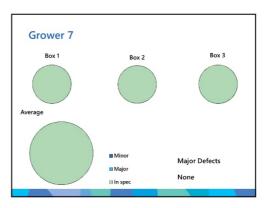

## Packed product analysis

Use the Woolworths Coffs Harbour specs

Unpack boxes and check if clusters are within specs 3 cartons from growers prior to despatch

Results presented today are anonymous

Initial data only