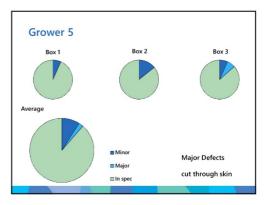

## Packed product analysis

Use the Woolworths Coffs Harbour specs

Unpack boxes and check if clusters are within specs 3 cartons from growers prior to despatch

Results presented today are anonymous

Initial data only