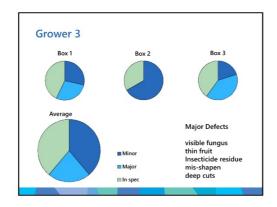

## Packed product analysis

Use the Woolworths Coffs Harbour specs

Unpack boxes and check if clusters are within specs 3 cartons from growers prior to despatch

Results presented today are anonymous

Initial data only