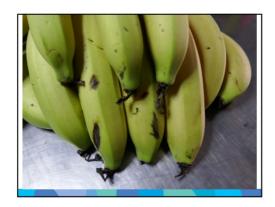

## Packed product analysis

Use the Woolworths Coffs Harbour specs

Unpack boxes and check if clusters are within specs 3 cartons from growers prior to despatch

Results presented today are anonymous

Initial data only