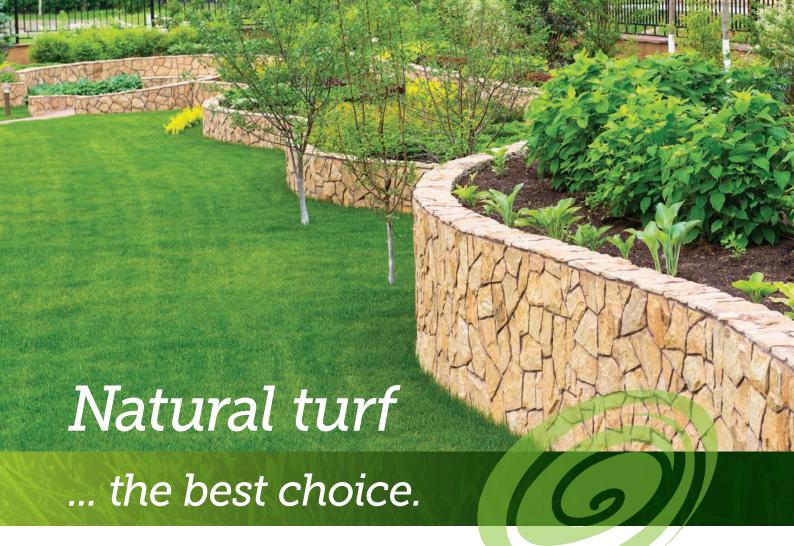

## Natural turf is cool, healthy and sustainable ... and increases property values\*.

- **cooler** than synthetic turf On a 28°C day natural turf be as much as 45% cooler than synthetic.\*
- adds value to property
  A well presented natural lawn can increase home values by up to 20%.\*
- safer for children and pets
  Extreme surface temperatures can be harmful.\*
- reduces costs of internal home cooling
  Natural turf absorbs surrounding heat, reducing home cooling costs.\*
- sustainable and chemical free
  Unlike synthetic turf that is chemical-laden and will end up in landfill.\*
- optimised for Australian conditions
  New varieties require less water and are more drought tolerant.\*
- **bushfire retardant**Turf is scientifically proven to act as a bushfire retardant.\*