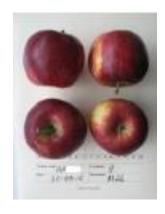

|                                                                                                                                                                                                            | Variety report                                                                                                                                                                                                                                | : Media report                                                    |                                                                                                         |
|------------------------------------------------------------------------------------------------------------------------------------------------------------------------------------------------------------|-----------------------------------------------------------------------------------------------------------------------------------------------------------------------------------------------------------------------------------------------|-------------------------------------------------------------------|---------------------------------------------------------------------------------------------------------|
| Variety: A160R02T017<br>Rootstock: M26<br>Region (site): 8 – Pozie<br>Elevation: 932 M<br>Lat/Long: 28° 31' / 151<br>Season: 2011/12<br>Report date: 20/04/20                                              | Average fruit width: 67.7mm Average fruit length: 59.5mm res Average fruit weight: 143.4g Average tray count: 90 *standard three layer 12kg car                                                                                               | TSS% (post-harvest) (10)<br>14.4 Low<br>15.8 Average<br>16.7 High | Pressure (post-harvest) (10) Kg/m3 9.1 Low 10.3 Average 12.1 High                                       |
| Tree growth cl                                                                                                                                                                                             | naracteristics                                                                                                                                                                                                                                |                                                                   |                                                                                                         |
| Tree vigour                                                                                                                                                                                                | Flowering and cropping                                                                                                                                                                                                                        |                                                                   |                                                                                                         |
| Weak: 0%                                                                                                                                                                                                   | Full bloom date (1)                                                                                                                                                                                                                           | Harvest                                                           | date (1)                                                                                                |
| Medium: 100%                                                                                                                                                                                               | 29 Sep Earliest                                                                                                                                                                                                                               | 20 Jan E                                                          | arliest                                                                                                 |
| Strong: 0%                                                                                                                                                                                                 | 29 Sep Average                                                                                                                                                                                                                                | 20 Jan A                                                          | verage                                                                                                  |
| Very strong: 0%                                                                                                                                                                                            | 29 Sep Latest                                                                                                                                                                                                                                 | 20 Jan L                                                          | atest                                                                                                   |
| Tree habit                                                                                                                                                                                                 |                                                                                                                                                                                                                                               |                                                                   |                                                                                                         |
| Upright: 100%                                                                                                                                                                                              | 35                                                                                                                                                                                                                                            | 35                                                                |                                                                                                         |
| Christian<br>Land CV                                                                                                                                                                                       | 25                                                                                                                                                                                                                                            | 30<br>25<br>20                                                    | 0                                                                                                       |
|                                                                                                                                                                                                            | Days 15                                                                                                                                                                                                                                       | Days 15                                                           |                                                                                                         |
| E.                                                                                                                                                                                                         | 5                                                                                                                                                                                                                                             | 5                                                                 | □ - Lst<br>□ - Avg<br>□ - Earlst                                                                        |
|                                                                                                                                                                                                            | Äug Sep Oct<br><b>Month</b>                                                                                                                                                                                                                   | undefine                                                          | d Jan Feb<br><b>Month</b>                                                                               |
| Fruit eating quarter (1)  0% Aromatic  100% Balanced  0% Bitter  0% Bland  0% Chalky/dry  0% Florally  0% Rich/sweet  0% Spicy  0% Sprightly  0% Starchy  0% Tart/acid  0% Tannic  0% Off  0% Effervescent | Acid: sugar ratio (1)  0% High acid: high sugar 0% High acid: mod sugar 0% High acid: low sugar 0% Mod acid: high sugar 100% Mod acid: mod sugar 0% Mod acid: low sugar 0% Low acid: high sugar 0% Low acid: mod sugar 0% Low acid: mod sugar | r 100% Medium<br>0% Juicy<br>r 0% Very juicy                      | Flesh texture (1) 0% Soft 0% Fine/melting 100% Breaking 0% Medium 0% Course 0% Grainy/gritty 0% Rubbery |
| Flesh crispness (1) 0% Not crisp 0% Slightly crisp 100% Crisp 0% Very crisp                                                                                                                                | Flesh colour (1) 0% White 100% Cream 0% Yellow 0% Yellowish/green 0% Green                                                                                                                                                                    | Sweetness (1) 0% Acid 100% Slightly sweet 0% Sweet 0% Very sweet  | Skin thickness (1) 0% Thin 100% Medium 0% Thick  Continued                                              |

# Fruit appearance

Over colour

### **Background colour**

0% Cream 100% Yellow

0% Yellowish/green

0% Green

Fruit shape

100% Flat-round

Photographs

**External photo** 

Fruit on tree photo