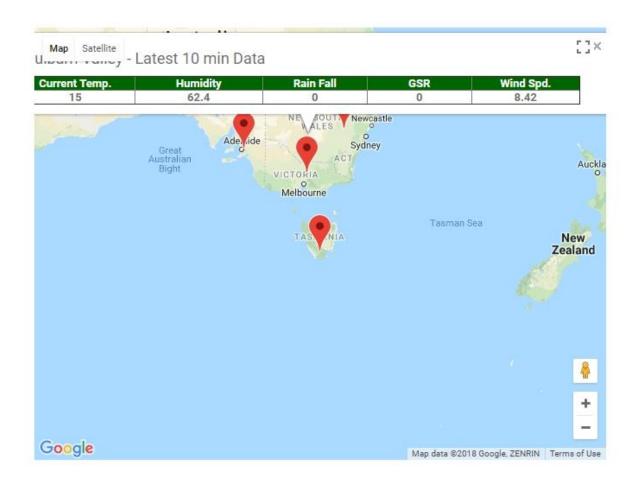

### Variety Reports – an explanation

This Variety Report outlines a selection of apple and pear reports available to growers on the APFIP website. The website is also a valuable source of information about varieties; industry news; and rootstocks, budwood and nursery tree certification. A sample Weather Report appears on page 27, outlining the data available for most Australian growing regions.