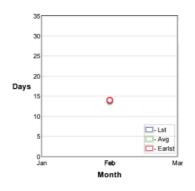

Variety Reports – how to read them



### Variety report: Media report

Variety: F11-82/ANP-118 Rootstock: Quince A

Region (site): 1 - Mooroopna North

Elevation: 187 M Lat/Long: 36° 18' / 145° 36'

Season: 2010/11

Report date: 20/04/2015 10:50

Average fruit width: 60.1mm Average fruit length: 60.9mm Average fruit weight: 168.5g Average tray count: 75 \*standard three layer 12kg carton TSS% (post-harvest) (10)

10.3 Low 11.0 Average 11.9 High

Pressure (post-harvest) (10)

Kg/m3 5.1 Low 5.5 Average 5.8 High

### Tree growth characteristics

Flowering and cropping Tree vigour Weak: 100% Full bloom date (1) Medium: 0% 30 Sep Earliest Strong: 0% 30 Sep Average Very strong: 0% 30 Sep Latest

Tree habit Spreading: 100%





### Harvest date (1)

14 Feb Earliest 14 Feb Average 14 Feb Latest



### Fruit eating qualities

| Flavo | our (1)     | Acid | : sugar ratio (1)      | Jucin | ess (1)    | Flesh | texture (1)   |
|-------|-------------|------|------------------------|-------|------------|-------|---------------|
| 0%    | Aromatic    | 0%   | High acid : high sugar | 0%    | Dry        | 0%    | Soft          |
| 0%    | Balanced    | 0%   | High acid : mod sugar  | 0%    | Medium     | 0%    | Fine/melting  |
| 0%    | Bitter      | 0%   | High acid : low sugar  | 100%  | Juicy      | 0%    | Breaking      |
| 0%    | Bland       | 0%   | Mod acid : high sugar  | 0%    | Very juicy | 100%  | 6 Medium      |
| 0%    | Chalky/dry  | 100% | 6 Mod acid: mod sugar  |       |            | 0%    | Course        |
| 0%    | Florally    | 0%   | Mod acid: low sugar    |       |