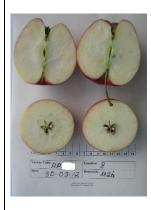

# Fruit appearance Over colour **Background colour** Fruit shape 0% Cream 100% Flat 100% Yellow Yellowish/green 0% 0% Green Round **Photographs** Internal photo External photo Fruit on tree photo APFIP Site 1 AP 15-2-12 M26 15-2-12 M26