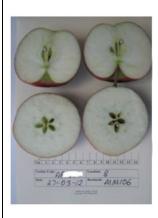

# Variety report – RS103-130 (Kalei)

|                                                                                                                                                                                                                                                                                                                                                                                                                                                                                                                                                                                                                                                                                                                                                                                                                                                                                                                                                                                                                                                                                                                                                                                                                                                                                                                                                                                                                                                                                                                                                                                                                                                                                                                                                                                                                                                                                                                                                                                                                                                                                                                                |                                                                        |                                                                                                                                                                                                                                                                       | Variety                                                                      | report: Me                                                                                              | edia rep                              | ort                                                  |                                            |                                                                |
|--------------------------------------------------------------------------------------------------------------------------------------------------------------------------------------------------------------------------------------------------------------------------------------------------------------------------------------------------------------------------------------------------------------------------------------------------------------------------------------------------------------------------------------------------------------------------------------------------------------------------------------------------------------------------------------------------------------------------------------------------------------------------------------------------------------------------------------------------------------------------------------------------------------------------------------------------------------------------------------------------------------------------------------------------------------------------------------------------------------------------------------------------------------------------------------------------------------------------------------------------------------------------------------------------------------------------------------------------------------------------------------------------------------------------------------------------------------------------------------------------------------------------------------------------------------------------------------------------------------------------------------------------------------------------------------------------------------------------------------------------------------------------------------------------------------------------------------------------------------------------------------------------------------------------------------------------------------------------------------------------------------------------------------------------------------------------------------------------------------------------------|------------------------------------------------------------------------|-----------------------------------------------------------------------------------------------------------------------------------------------------------------------------------------------------------------------------------------------------------------------|------------------------------------------------------------------------------|---------------------------------------------------------------------------------------------------------|---------------------------------------|------------------------------------------------------|--------------------------------------------|----------------------------------------------------------------|
| Variety: RS103-130 (Kalei) Rootstock: MM106 Region (site): 1 – Goulburn Valley Elevation: 187 M Lat/Long: 36° 18' / 145° 36' Season: All Report date: 13/03/2012 11:42                                                                                                                                                                                                                                                                                                                                                                                                                                                                                                                                                                                                                                                                                                                                                                                                                                                                                                                                                                                                                                                                                                                                                                                                                                                                                                                                                                                                                                                                                                                                                                                                                                                                                                                                                                                                                                                                                                                                                         |                                                                        | ty: RS103-130 (Kalei)  stock: MM106  on (site): 1 – Goulburn Valley tion: 187 M  ong: 36° 18' / 145° 36'  Average fruit width: 73.8mm  Average fruit length: 65.4mm  Average fruit weight: 187.4g  Average tray count: 68  *standard three layer 12kg carton  on: All |                                                                              | TSS%<br>12.0                                                                                            | (post-harvest) (10)<br>Low<br>Average | Pressure<br>Kg/m3<br>8.2 Low<br>9.8 Avei<br>11.9 Hig | age                                        |                                                                |
| Tree growth c                                                                                                                                                                                                                                                                                                                                                                                                                                                                                                                                                                                                                                                                                                                                                                                                                                                                                                                                                                                                                                                                                                                                                                                                                                                                                                                                                                                                                                                                                                                                                                                                                                                                                                                                                                                                                                                                                                                                                                                                                                                                                                                  |                                                                        | ics                                                                                                                                                                                                                                                                   |                                                                              |                                                                                                         |                                       |                                                      |                                            |                                                                |
| Free vigour Weak: 0% Medium: 33% Strong: 50% Very strong: 17% Free habit                                                                                                                                                                                                                                                                                                                                                                                                                                                                                                                                                                                                                                                                                                                                                                                                                                                                                                                                                                                                                                                                                                                                                                                                                                                                                                                                                                                                                                                                                                                                                                                                                                                                                                                                                                                                                                                                                                                                                                                                                                                       | Flowering a<br>Full bloom<br>31 Aug Earl<br>22 Sep Aver<br>5 Oct Lates | nd cro<br>date (<br>iest<br>age                                                                                                                                                                                                                                       |                                                                              |                                                                                                         |                                       | 18 Mar                                               | t date (1)<br>Earliest<br>Average<br>atest |                                                                |
| Spreading: 100%                                                                                                                                                                                                                                                                                                                                                                                                                                                                                                                                                                                                                                                                                                                                                                                                                                                                                                                                                                                                                                                                                                                                                                                                                                                                                                                                                                                                                                                                                                                                                                                                                                                                                                                                                                                                                                                                                                                                                                                                                                                                                                                | 35<br>28<br>21                                                         | i                                                                                                                                                                                                                                                                     | •                                                                            | •                                                                                                       |                                       | 28                                                   |                                            |                                                                |
| M.                                                                                                                                                                                                                                                                                                                                                                                                                                                                                                                                                                                                                                                                                                                                                                                                                                                                                                                                                                                                                                                                                                                                                                                                                                                                                                                                                                                                                                                                                                                                                                                                                                                                                                                                                                                                                                                                                                                                                                                                                                                                                                                             | 14                                                                     |                                                                                                                                                                                                                                                                       |                                                                              |                                                                                                         |                                       | 21                                                   | •                                          | •                                                              |
|                                                                                                                                                                                                                                                                                                                                                                                                                                                                                                                                                                                                                                                                                                                                                                                                                                                                                                                                                                                                                                                                                                                                                                                                                                                                                                                                                                                                                                                                                                                                                                                                                                                                                                                                                                                                                                                                                                                                                                                                                                                                                                                                | 7                                                                      | ÷                                                                                                                                                                                                                                                                     |                                                                              |                                                                                                         |                                       | 7                                                    |                                            | •                                                              |
|                                                                                                                                                                                                                                                                                                                                                                                                                                                                                                                                                                                                                                                                                                                                                                                                                                                                                                                                                                                                                                                                                                                                                                                                                                                                                                                                                                                                                                                                                                                                                                                                                                                                                                                                                                                                                                                                                                                                                                                                                                                                                                                                | 0 1                                                                    | Aug                                                                                                                                                                                                                                                                   | Sep                                                                          | Oct                                                                                                     |                                       | 0                                                    | Mor                                        | Apr                                                            |
| Fruit eating questions of the control of the contro | ualities                                                               | Acid:<br>17%<br>0%<br>0%<br>0%<br>33%<br>0%<br>0%<br>17%<br>33%                                                                                                                                                                                                       | High acid:<br>High acid:<br>Mod acid:<br>Mod acid:<br>Mod acid:<br>Low acid: | high sugar<br>mod sugar<br>low sugar<br>high sugar<br>mod sugar<br>low sugar<br>high sugar<br>mod sugar | Jucin<br>0%<br>50%<br>33%<br>17%      | ess (6)<br>Dry<br>Medium<br>Juicy<br>Very juicy      | Flesh 0% 0% 0% 83% 17% 0%                  | Soft Fine/melting Breaking Medium Course Grainy/gritty Rubbery |
| Flesh crispness (6) 0% Not crisp 0% Slightly crisp 17% Crisp 33% Very crisp                                                                                                                                                                                                                                                                                                                                                                                                                                                                                                                                                                                                                                                                                                                                                                                                                                                                                                                                                                                                                                                                                                                                                                                                                                                                                                                                                                                                                                                                                                                                                                                                                                                                                                                                                                                                                                                                                                                                                                                                                                                    |                                                                        | 0%<br>33%                                                                                                                                                                                                                                                             | colour (6)<br>White<br>Cream<br>Yellow<br>Yellowish/<br>Green                | green                                                                                                   | 0%<br>33%                             | Acid Slightly sweet Sweet Very sweet                 | Skin<br>17%<br>67%<br>17%                  | <b>thickness (6)</b><br>Thin<br>Medium<br>Thick                |

# Fruit appearance Over colour **Background colour** Fruit shape 0% Cream 67% Round conical 0% Yellow 33.3% Yellowish/green 66.6% Green 50% Round - conicall 67% **Photographs** Internal photo **External photo** Fruit on tree photo AP. HHIOG