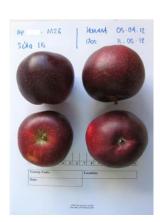

# Fruit appearance Over colour **Background colour** Fruit shape 0% Cream 100% Flat 100% Yellow Yellowish/green 0% 0% Green Round **Photographs** Internal photo External photo Fruit on tree photo APFIP Site 1 AP 15-2-12 M26 15-2-12 M26