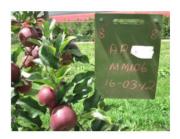

# Variety report – RS103-130 (Kalei)

|                                                                                                                                                                                                                                                                                                                                                                                                                                                                                                                                                                                                                                                                                                                                                                                                                                                                                                                                                                                                                                                                                                                                                                                                                                                                                                                                                                                                                                                                                                                                                                                                                                                                                                                                                                                                                                                                                                                                                                                                                                                                                                                                |                                                                        |                                                                                                                                                                                                                                                                       | Variety                                                                      | report: Me                                                                                              | edia rep                              | ort                                                  |                                            |                                                                |
|--------------------------------------------------------------------------------------------------------------------------------------------------------------------------------------------------------------------------------------------------------------------------------------------------------------------------------------------------------------------------------------------------------------------------------------------------------------------------------------------------------------------------------------------------------------------------------------------------------------------------------------------------------------------------------------------------------------------------------------------------------------------------------------------------------------------------------------------------------------------------------------------------------------------------------------------------------------------------------------------------------------------------------------------------------------------------------------------------------------------------------------------------------------------------------------------------------------------------------------------------------------------------------------------------------------------------------------------------------------------------------------------------------------------------------------------------------------------------------------------------------------------------------------------------------------------------------------------------------------------------------------------------------------------------------------------------------------------------------------------------------------------------------------------------------------------------------------------------------------------------------------------------------------------------------------------------------------------------------------------------------------------------------------------------------------------------------------------------------------------------------|------------------------------------------------------------------------|-----------------------------------------------------------------------------------------------------------------------------------------------------------------------------------------------------------------------------------------------------------------------|------------------------------------------------------------------------------|---------------------------------------------------------------------------------------------------------|---------------------------------------|------------------------------------------------------|--------------------------------------------|----------------------------------------------------------------|
| Variety: RS103-130 (Kalei) Rootstock: MM106 Region (site): 1 – Goulburn Valley Elevation: 187 M Lat/Long: 36° 18' / 145° 36' Season: All Report date: 13/03/2012 11:42                                                                                                                                                                                                                                                                                                                                                                                                                                                                                                                                                                                                                                                                                                                                                                                                                                                                                                                                                                                                                                                                                                                                                                                                                                                                                                                                                                                                                                                                                                                                                                                                                                                                                                                                                                                                                                                                                                                                                         |                                                                        | ty: RS103-130 (Kalei)  stock: MM106  on (site): 1 – Goulburn Valley tion: 187 M  ong: 36° 18' / 145° 36'  Average fruit width: 73.8mm  Average fruit length: 65.4mm  Average fruit weight: 187.4g  Average tray count: 68  *standard three layer 12kg carton  on: All |                                                                              | TSS%<br>12.0                                                                                            | (post-harvest) (10)<br>Low<br>Average | Pressure<br>Kg/m3<br>8.2 Low<br>9.8 Avei<br>11.9 Hig | age                                        |                                                                |
| Tree growth c                                                                                                                                                                                                                                                                                                                                                                                                                                                                                                                                                                                                                                                                                                                                                                                                                                                                                                                                                                                                                                                                                                                                                                                                                                                                                                                                                                                                                                                                                                                                                                                                                                                                                                                                                                                                                                                                                                                                                                                                                                                                                                                  |                                                                        | ics                                                                                                                                                                                                                                                                   |                                                                              |                                                                                                         |                                       |                                                      |                                            |                                                                |
| Free vigour Weak: 0% Medium: 33% Strong: 50% Very strong: 17% Free habit                                                                                                                                                                                                                                                                                                                                                                                                                                                                                                                                                                                                                                                                                                                                                                                                                                                                                                                                                                                                                                                                                                                                                                                                                                                                                                                                                                                                                                                                                                                                                                                                                                                                                                                                                                                                                                                                                                                                                                                                                                                       | Flowering a<br>Full bloom<br>31 Aug Earl<br>22 Sep Aver<br>5 Oct Lates | nd cro<br>date (<br>iest<br>age                                                                                                                                                                                                                                       |                                                                              |                                                                                                         |                                       | 18 Mar                                               | t date (1)<br>Earliest<br>Average<br>atest |                                                                |
| Spreading: 100%                                                                                                                                                                                                                                                                                                                                                                                                                                                                                                                                                                                                                                                                                                                                                                                                                                                                                                                                                                                                                                                                                                                                                                                                                                                                                                                                                                                                                                                                                                                                                                                                                                                                                                                                                                                                                                                                                                                                                                                                                                                                                                                | 35<br>28<br>21                                                         | i                                                                                                                                                                                                                                                                     | •                                                                            | •                                                                                                       |                                       | 28                                                   |                                            |                                                                |
| M.                                                                                                                                                                                                                                                                                                                                                                                                                                                                                                                                                                                                                                                                                                                                                                                                                                                                                                                                                                                                                                                                                                                                                                                                                                                                                                                                                                                                                                                                                                                                                                                                                                                                                                                                                                                                                                                                                                                                                                                                                                                                                                                             | 14                                                                     |                                                                                                                                                                                                                                                                       |                                                                              |                                                                                                         |                                       | 21                                                   | •                                          | •                                                              |
|                                                                                                                                                                                                                                                                                                                                                                                                                                                                                                                                                                                                                                                                                                                                                                                                                                                                                                                                                                                                                                                                                                                                                                                                                                                                                                                                                                                                                                                                                                                                                                                                                                                                                                                                                                                                                                                                                                                                                                                                                                                                                                                                | 7                                                                      | ÷                                                                                                                                                                                                                                                                     |                                                                              |                                                                                                         |                                       | 7                                                    |                                            | •                                                              |
|                                                                                                                                                                                                                                                                                                                                                                                                                                                                                                                                                                                                                                                                                                                                                                                                                                                                                                                                                                                                                                                                                                                                                                                                                                                                                                                                                                                                                                                                                                                                                                                                                                                                                                                                                                                                                                                                                                                                                                                                                                                                                                                                | 0 1                                                                    | Aug                                                                                                                                                                                                                                                                   | Sep                                                                          | Oct                                                                                                     |                                       | 0                                                    | Mor                                        | Apr                                                            |
| Fruit eating questions of the control of the contro | ualities                                                               | Acid:<br>17%<br>0%<br>0%<br>0%<br>33%<br>0%<br>0%<br>17%<br>33%                                                                                                                                                                                                       | High acid:<br>High acid:<br>Mod acid:<br>Mod acid:<br>Mod acid:<br>Low acid: | high sugar<br>mod sugar<br>low sugar<br>high sugar<br>mod sugar<br>low sugar<br>high sugar<br>mod sugar | Jucin<br>0%<br>50%<br>33%<br>17%      | ess (6)<br>Dry<br>Medium<br>Juicy<br>Very juicy      | Flesh 0% 0% 0% 83% 17% 0%                  | Soft Fine/melting Breaking Medium Course Grainy/gritty Rubbery |
| Flesh crispness (6) 0% Not crisp 0% Slightly crisp 17% Crisp 33% Very crisp                                                                                                                                                                                                                                                                                                                                                                                                                                                                                                                                                                                                                                                                                                                                                                                                                                                                                                                                                                                                                                                                                                                                                                                                                                                                                                                                                                                                                                                                                                                                                                                                                                                                                                                                                                                                                                                                                                                                                                                                                                                    |                                                                        | 0%<br>33%                                                                                                                                                                                                                                                             | colour (6)<br>White<br>Cream<br>Yellow<br>Yellowish/<br>Green                | green                                                                                                   | 0%<br>33%                             | Acid Slightly sweet Sweet Very sweet                 | Skin<br>17%<br>67%<br>17%                  | <b>thickness (6)</b><br>Thin<br>Medium<br>Thick                |

# Variety report – RS103-130 (Kalei)

# Fruit appearance Over colour **Background colour** Fruit shape 0% Cream 67% Round conical 0% Yellow 33.3% Yellowish/green 66.6% Green 50% Round - conicall 67% **Photographs** Internal photo **External photo** Fruit on tree photo AP. HHIOG