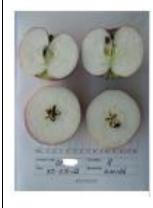

# Variety report – F11-82/ANP-118

### Fruit appearance

### Over colour

### **Background colour**

0% Cream 0% Yellow

Yellowish/green 0%

100% Green

### Fruit shape 0% Flat

**Photographs** 

### Internal photo

Variety CA: Z4-2-11

**External photo** 

Flat

Fruit on tree photo

06