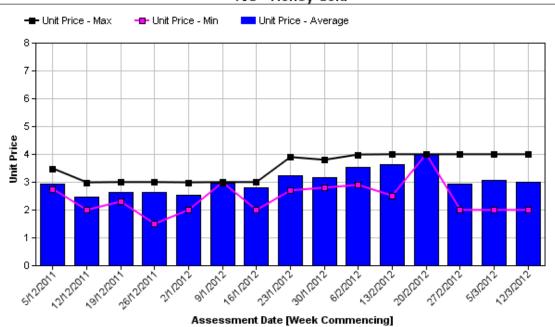

### Retail prices (2012/13 - 2013/14)

Retail prices reflect the supply available and also the quality of the fruit. As the volume of fruit increases through to the peak of production during November to January, retail prices fall. An example of the retail reports is included in Appendix 2.

Retail data: For the 2012/13 and 2013/14 seasons, retail information was collected from 16 retail stores in four capital cities (Sydney, Melbourne, Brisbane and Perth) on a weekly basis. A consequence of retail prices is the influence they have on consumer demand.

#### Retail data

This activity collected data from 16 retail stores in four capital cities of Australia. The data collection commenced in early September and was available on the mango industry website (<a href="http://www.industry.mangoes.net.au/">http://www.industry.mangoes.net.au/</a>). The data, uploaded weekly, included retailer name, store location, retail prices for each variety on sale and country of origin information. Store sampled included major retailers, Woolworths, Coles, IGA as well as large independents (eg Harris Farm Markets) and a range of independent green grocers.