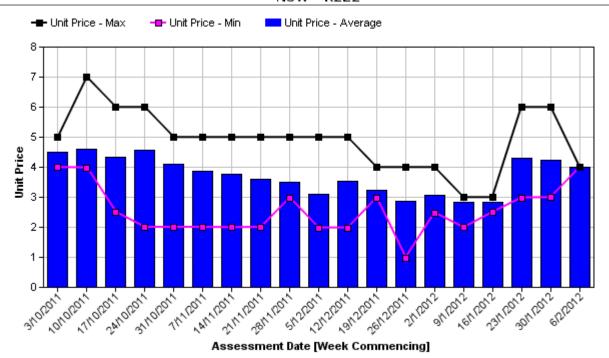

### Brix Measurement (2014/15)

The brix measurements occurred throughout the season. It was anticipated that as each regions harvest commenced, the average brix measurements for each variety by region would increase. While this did happen, there was also a trend that as each regions harvest concluded, the average brix measurements declined. Appendix 3 contains an example of the Brix measurements as well as a graph of the measurements through the season.

Major retailers have had a minimum dry matter standard of 14% for most varieties. As most mangoes reach distribution centres before the 'eating ripe' stage, measuring dry matter is the most appropriate measure for distribution centre staff. As this project was to assess mangoes at the 'eating ripe stage (to ensure uniformity, sampled mangoes were held until they were at the eating ripe stage) brix measurement is the most appropriate measure for sugar levels and therefore flavour. This system has highlighted the importance to retailers of ensuring mangoes are assessed for maturity upon arrival at their distribution centres. It has also highlighted to growers the importance of only harvesting mangoes that are mature. An example of a weekly report is in table 1, below.

Table 1. Example of brix measurements published each week in My Mango. Major retailers have a minimum standard of 14% dry matter which equates to 13° brix

| Grower | Pack Date | Variety    | Brix |
|--------|-----------|------------|------|
|        | 5/01/15   | Honey Gold | 16.5 |
|        | na        | КР         | 15.4 |
|        | 6/01/15   | КР         | 15.1 |
|        | na        | КР         | 14.9 |
|        | na        | КР         | 14.8 |
|        | na        | КР         | 14.4 |