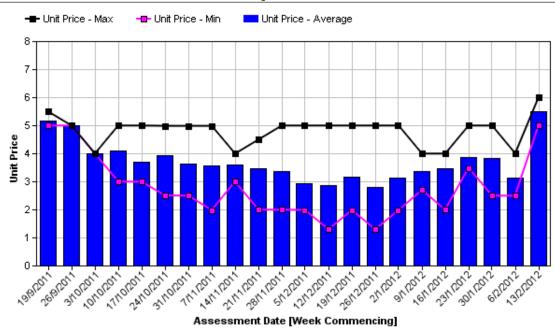

|                                                      |
| 20                                  | 350                 |                                                      |                                                                |                                                      |
| 22                                  | 320                 |                                                      |                                                                |                                                      |

### New South Wales - Kensington Pride

### Kensington Pride - NSW Unit Price



# New South Wales - R2E2

### NSW - R2E2



NSW - Keitt



### Queensland - Kensington Pride



### Queensland - R2E2

### QLD - R2E2



### Queensland - Calypso

# QLD - Calypso Unit Price - Average



QLD - Honey Gold





QLD - Keitt





### Victoria - Kensington Pride

### KP VIC



Victoria - R2E2

### VIC - R2E2



### Victoria - Calypso





### Victoria - Honey Gold

### VIC - Honey Gold



Victoria - Keitt

### Keitt - VIC



### Western Australia - R2E2

### WA - R2E2



Western Australia - Calypso





### Western Australia - Honey Gold

### WA - Honey Gold



# **Appendix 3. Mango Objective Reporting**

**Example of Mango Objective Report, published weekly** 

| Grower | Pack Date | Variety    | Brix |
|--------|-----------|------------|------|
|        | 5/01/15   | Honey Gold | 16.5 |
|        | na        | KP         | 15.4 |
|        | 6/01/15   | KP         | 15.1 |
|        | na        | KP         | 14