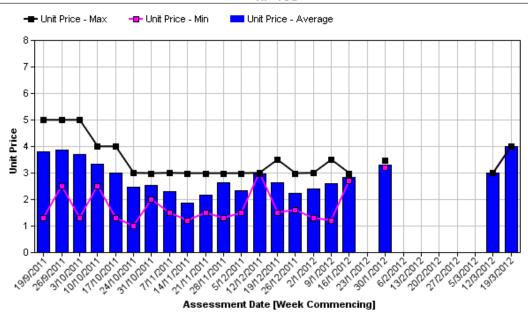

### Retail prices (2012/13 - 2013/14)

Retail prices reflect the supply available and also the quality of the fruit. As the volume of fruit increases through to the peak of production during November to January, retail prices fall. An example of the retail reports is included in Appendix 2.

### Brix Measurement (2014/15)

The brix measurements occurred throughout the season. It was anticipated that as each regions harvest commenced, the average brix measurements for each variety by region would increase. While this did happen, there was also a trend that as each regions harvest concluded, the average brix measurements declined. Appendix 3 contains an example of the Brix measurements as well as a graph of the measurements through the season.