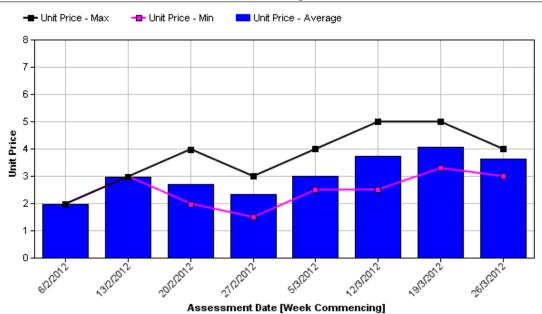

### Retail prices (2012/13 - 2013/14)

Retail prices reflect the supply available and also the quality of the fruit. As the volume of fruit increases through to the peak of production during November to January, retail prices fall. An example of the retail reports is included in Appendix 2.

### Brix Measurement (2014/15)

The brix measurements occurred throughout the season. It was anticipated that as each regions harvest commenced, the average brix measurements for each variety by region would increase. While this did happen, there was also a trend that as each regions harvest concluded, the average brix measurements declined. Appendix 3 contains an example of the Brix measurements as well as a graph of the measurements through the season.