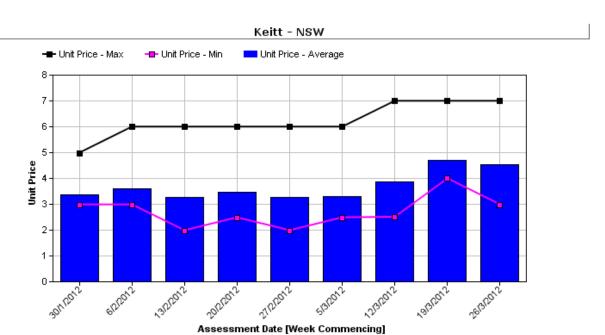

|                                                      |                                                                |                                                      |
| 20                                  | 350                 |                                                      |                                                                |                                                      |
| 22                                  | 320                 |                                                      |                                                                |                                                      |

### New South Wales - Kensington Pride

### Kensington Pride - NSW Unit Price



# New South Wales - R2E2

### NSW - R2E2



NSW - Keitt



### Queensland - Kensington Pride



### Queensland - R2E2

### QLD - R2E2



### Queensland - Calypso

# QLD - Calypso Unit Price - Average



QLD - Honey Gold





QLD - Keitt





### Victoria - Kensington Pride

### KP VIC



Victoria - R2E2

### VIC - R2E2



### Victoria - Calypso





### Victoria - Honey Gold

### VIC - Honey Gold



Victoria - Keitt

### Keitt - VIC



### Western Australia - R2E2

### WA - R2E2



Western Australia - Calypso





### Western Australia - Honey Gold

### WA - Honey Gold



# **Appendix 3. Mango Objective Reporting**

**Example of Mango Objective Report, published weekly** 

| Grower | Pack Date | Variety    | Brix |
|--------|-----------|------------|------|
|        | 5/01/15   | Honey Gold | 16.5 |
|        | na        | KP         | 15.4 |
|