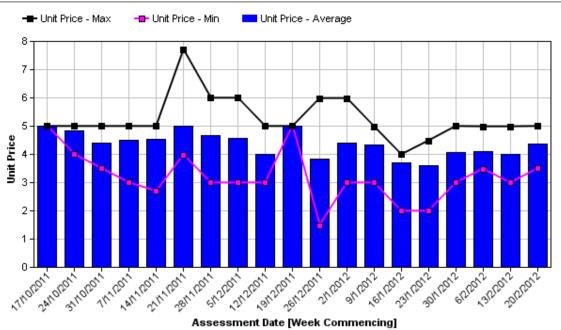

### Retail prices (2012/13 - 2013/14)

Retail prices reflect the supply available and also the quality of the fruit. As the volume of fruit increases through to the peak of production during November to January, retail prices fall. An example of the retail reports is included in Appendix 2.

Retail data: For the 2012/13 and 2013/14 seasons, retail information was collected from 16 retail stores in four capital cities (Sydney, Melbourne, Brisbane and Perth) on a weekly basis. A consequence of retail prices is the influence they have on consumer demand.

#### Retail data

This activity collected data from 16 retail stores in four capital cities of Australia. The data collection commenced in early September and was available on the mango industry website (<a href="http://www.industry.mangoes.net.au/">http://www.industry.mangoes.net.au/</a>). The data, uploaded weekly, included retailer name, store location, retail prices for each variety on sale and country of origin information. Store sampled included major retailers, Woolworths, Coles, IGA as well as large independents (eg Harris Farm Markets) and a range of independent green grocers.