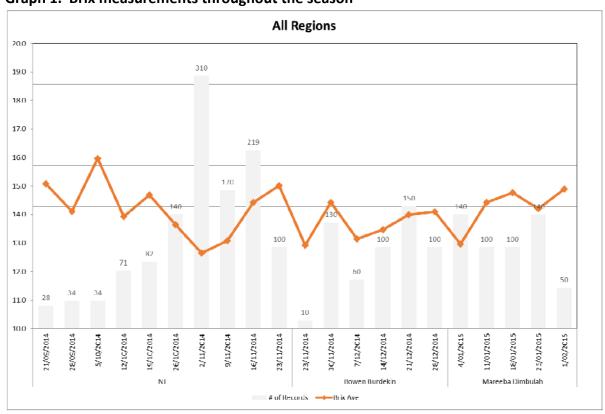

### Brix Measurement (2014/15)

The brix measurements occurred throughout the season. It was anticipated that as each regions harvest commenced, the average brix measurements for each variety by region would increase. While this did happen, there was also a trend that as each regions harvest concluded, the average brix measurements declined. Appendix 3 contains an example of the Brix measurements as well as a graph of the measurements through the season.