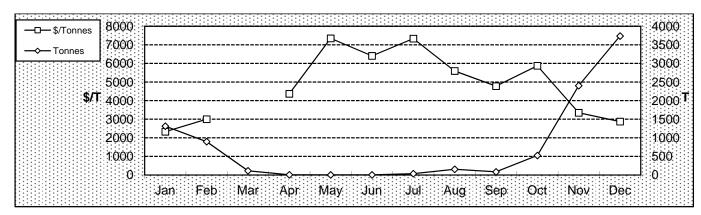

### **Wholesale Prices**

The wholesale prices reflect market conditions through the season. As volumes increase through the peak of the season prices fall. The peak of production during the season occurs during the months of November, December and January. The variance between prices received for first grade fruit compared with second grade fruit also widens as fruit supply increases.

Appendix 1 contains the summary prices for the 2014/15 season for each market

### 2014 Brisbane MANGOES (All Origins)

| MANGOES                           |            | Jan     | Feb            | Mar    | Apr            | May            | Jun            | Jul            | Aug           | Sep           | Oct    | Nov            | Dec     | 2014           |
|-----------------------------------|------------|---------|----------------|--------|----------------|----------------|----------------|----------------|---------------|---------------|--------|----------------|---------|----------------|
|                                   |            |         |                |        | -              |                |                |                | _             | ·             |        |                |         |                |
| PRICE                             | \$/T       | 2327    | 3000           |        | 4366           | 7348           | 6405           | 7334           | 5594          | 4778          | 5875   | 3346           | 2872    | 3186           |
| THROUGHPUT                        | Tonnes     | 1313.42 | 896.28         | 113.20 | 6.20           | 2.81           | 3.70           | 34.99          | 153.36        | 84.15         | 524.22 | 2401.79        | 3735.98 | 9270.11        |
| Package                           |            | 187632  | 128040         | 16171  | 886            | 402            | 529            | 4999           | 21908         | 12021         | 74888  | 343113         | 533712  | 1324301        |
|                                   | High       |         |                |        |                |                |                |                |               |               |        | 20.00          |         | 20.00          |
| Kensington<br>Pride<br>\$/10LTray | Avg<br>Low |         |                |        |                |                |                |                |               |               |        | 13.71<br>10.00 |         | 13.71<br>10.00 |
|                                   | High       |         | 24.00          | 24.00  |                |                |                |                |               |               |        |                |         | 24.00          |
| Keitt                             | Avg        |         | 22.00          | 22.00  |                |                |                |                |               |               |        |                |         | 22.00          |
| \$/18LCtn                         | Low        |         | 20.00          | 20.00  |                |                |                |                |               |               |        |                |         | 20.00          |
|                                   | High       | 16.00   |                |        |                |                |                | 50.00          | 50.00         | 50.00         | 45.00  | 40.00          | 40.00   | 50.00          |
| Kensington Pride                  | Avg        | 13.00   |                |        |                |                |                | 45.00          | 38.00         | 34.55         | 37.71  | 23.74          | 21.43   | 30.49          |
| \$/18LCtn                         | Low        | 10.00   |                |        |                |                |                | 40.00          | 20.00         | 20.00         | 20.00  | 10.00          | 10.00   | 10.00          |
|                                   | High       | 30.00   | 30.00          |        |                |                |                |                |               |               |        |                |         | 30.00          |
| Pearl<br>\$/18LCtn                | Avg<br>Low | 26.67   | 26.40<br>24.00 |        |                |                |                |                |               |               |        |                |         | 26.54<br>24.00 |
| ⊅/ 18LCtri                        | LOW        | 24.00   | 24.00          |        |                |                |                |                |               |               |        |                |         | 24.00          |
|                                   | High       | 30.00   | 30.00          | 24.00  |                |                |                | 50.00          | 50.00         | 50.00         | 45.00  |                | 40.00   | 50.00          |
| All Varieties                     | Avg        | 19.84   | 24.20          | 22.00  |                |                |                | 45.00          | 38.00         | 34.55         | 37.71  | 23.74          | 21.43   |                |
| \$/18LCtn                         | Low        | 10.00   | 20.00          | 20.00  |                |                |                | 40.00          | 20.00         | 20.00         | 20.00  | 10.00          | 10.00   | 10.00          |
|                                   | High       |         |                |        | 34.00          | 34.00          | 30.00          | 36.00          | 36.00         | 36.00         |        |                |         | 36.00          |
| Tommy Atkins<br>\$/9LCtn          | Avg<br>Low |         |                |        | 34.00<br>34.00 | 32.18<br>30.00 | 30.00<br>30.00 | 33.83<br>28.00 | 31.43<br>5.00 | 20.50<br>5.00 |        |                |         | 30.32<br>5.00  |
| ⊅/9LCtt1                          | LOW        |         |                |        | 34.00          | 30.00          | 30.00          | 20.00          | 5.00          | 5.00          |        |                |         | 5.00           |
|                                   | High       |         |                |        |                |                |                | 38.00          | 38.00         |               |        |                |         | 38.00          |
| Unspecified                       | Avg        |         |                |        |                |                |                | 36.64          | 33.00         |               |        |                |         | 34.82          |
| \$/9LCtn                          | Low        |         |                |        |                |                |                | 28.00          | 28.00         |               |        |                |         | 28.00          |
|                                   | High       |         |                |        | 34.00          | 34.00          | 30.00          | 38.00          | 38.00         | 36.00         |        |                |         | 38.00          |
| All Varieties                     | Avg        |         |                |        | 34.00          | 32.18          | 30.00          | 35.24          | 32.22         | 20.50         |        |                |         | 31.45<br>5.00  |
| \$/9LCtn                          | Low        |         |                |        | 34.00          | 30.00          | 30.00          | 28.00          | 5.00          | 5.00          |        |                |         | 5.00           |
| Culinary                          | High       |         |                |        |                |                |                |                | 8.00          | 8.00          |        |                |         | 8.00           |
| Elephant                          | Avg        |         |                |        |                |                |                |                | 7.75          | 7.50          |        |                |         | 7.63           |
| \$/Kg                             | Low        |         |                |        |                |                |                |                | 7.00          | 7.00          |        |                |         | 7.00           |