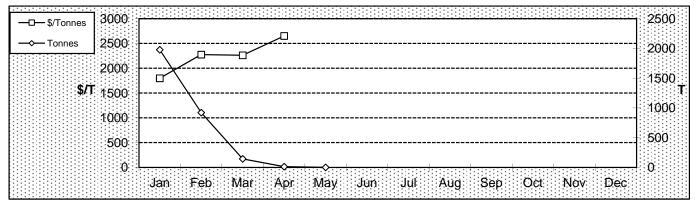

### Retail prices (2012/13 - 2013/14)

Retail prices reflect the supply available and also the quality of the fruit. As the volume of fruit increases through to the peak of production during November to January, retail prices fall. An example of the retail reports is included in Appendix 2.

## 2015 Brisbane MANGOES (All Origins)

| MANGOES                    |            | Jan           | Feb           | Mar            | Apr   | May            | Jun | Jul | Aug | Sep | Oct | Nov | Dec | 2015           |
|----------------------------|------------|---------------|---------------|----------------|-------|----------------|-----|-----|-----|-----|-----|-----|-----|----------------|
|                            |            |               | -             |                | .     | , j            |     |     |     |     |     |     |     |                |
| PRICE                      | \$/T       | 1798          | 2275          | 2261           | 2652  |                |     |     |     |     |     |     |     | 1967           |
| THROUGHPUT                 | Tonnes     | 1977.40       | 920.89        | 143.61         | 12.26 | 0.83           |     |     |     |     |     |     |     | 3054.98        |
| Package                    |            | 282486        | 131555        | 20516          | 1751  | 118            |     |     |     |     |     |     |     | 436426         |
|                            | High       |               | 16.00         |                |       |                |     |     |     |     |     |     |     | 16.00          |
| Calypso                    | Avg        |               | 14.00         |                |       |                |     |     |     |     |     |     |     | 14.00          |
| \$/10LTray                 | Low        |               | 12.00         |                |       |                |     |     |     |     |     |     |     | 12.00          |
|                            | High       | 20.00         | 28.00         |                |       |                |     |     |     |     |     |     |     | 28.00          |
| Honey Gold                 | Avg        | 17.00         | 22.33         |                |       |                |     |     |     |     |     |     |     | 19.67          |
| \$/15KgCtn                 | Low        | 14.00         | 16.00         |                |       |                |     |     |     |     |     |     |     | 14.00          |
|                            | High       |               | 20.00         | 18.00          |       |                |     |     |     |     |     |     |     | 20.00          |
| Palmer                     | Avg        |               | 17.64         | 16.00          |       |                |     |     |     |     |     |     |     | 16.82          |
| \$/15KgCtn                 | Low        |               | 14.00         | 14.00          |       |                |     |     |     |     |     |     |     | 14.00          |
|                            | High       | 25.00         |               |                |       |                |     |     |     |     |     |     |     | 25.00          |
| R2E2                       | Avg        | 17.91         |               |                |       |                |     |     |     |     |     |     |     | 17.91          |
| \$/15KgCtn                 | Low        | 10.00         |               |                |       |                |     |     |     |     |     |     |     | 10.00          |
|                            | High       | 25.00         | 28.00         | 18.00          |       |                |     |     |     |     |     |     |     | 28.00          |
| All Varieties              | Avg        | 17.45         | 19.99         | 16.00          |       |                |     |     |     |     |     |     |     | 18.18          |
| \$/15KgCtn                 | Low        | 10.00         | 14.00         | 14.00          |       |                |     |     |     |     |     |     |     | 10.00          |
|                            | High       | 10.00         | 14.00         |                |       |                |     |     |     |     |     |     |     | 14.00          |
| Calypso                    | Avg        | 9.00          | 13.00         |                |       |                |     |     |     |     |     |     |     | 11.00          |
| \$/18LCtn                  | Low        | 8.00          | 12.00         |                |       |                |     |     |     |     |     |     |     | 8.00           |
|                            | High       | 26.00         | 20.00         |                |       |                |     |     |     |     |     |     |     | 26.00          |
| Kensington Pride           | Avg        | 13.42         | 14.84         |                |       |                |     |     |     |     |     |     |     | 14.13          |
| \$/18LCtn                  | Low        | 5.00          | 8.00          |                |       |                |     |     |     |     |     |     |     | 5.00           |
|                            | High       |               | 12.00         | 12.00          |       |                |     |     |     |     |     |     |     | 12.00          |
| Palmer                     | Avg        |               | 11.00         | 11.00          |       |                |     |     |     |     |     |     |     | 11.00          |
| \$/18LCtn                  | Low        |               | 10.00         | 10.00          |       |                |     |     |     |     |     |     |     | 10.00          |
| All Mariatic -             | High       | 26.00         | 20.00         | 12.00          |       |                |     |     |     |     |     |     |     | 26.00          |
| All Varieties<br>\$/18LCtn | Avg<br>Low | 11.21<br>5.00 | 12.95<br>8.00 | 11.00<br>10.00 |       |                |     |     |     |     |     |     |     | 12.04<br>5.00  |
| \$/ TOLOTTI                | LOW        | 5.00          | 8.00          | 10.00          |       |                |     |     |     |     |     |     |     | 5.00           |
| IZ - :44                   | High       |               | 16.00         | 16.00          | 14.00 |                |     |     |     |     |     |     |     | 16.00          |
| Keitt                      | Avg        |               | 14.64         | 11.27          | 11.00 |                |     |     |     |     |     |     |     | 12.30          |
| \$/9LCtn                   | Low        |               | 12.00         | 10.00          | 10.00 |                |     |     |     |     |     |     |     | 10.00          |
| - A/11                     | High       |               |               |                |       | 32.00          |     |     |     |     |     |     |     | 32.00          |
| Tommy Atkins<br>\$/9LCtn   | Avg        |               |               |                |       | 30.00<br>30.00 |     |     |     |     |     |     |     | 30.00<br>30.00 |
| ゆ/コレしい                     | Low        |               |               |                |       | 30.00          |     |     |     | 1   | 1   |     |     | 30.00          |