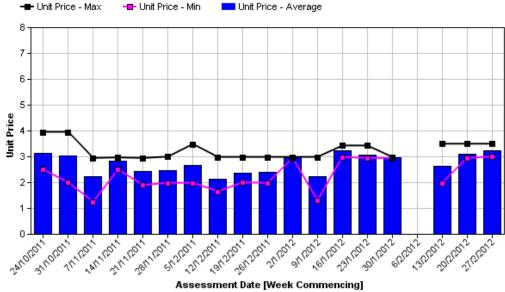

|
| 20                                  | 350                 |                                                      |                                                                |                                                      |
| 22                                  | 320                 |                                                      |                                                                |                                                      |

### New South Wales - Kensington Pride

### Kensington Pride - NSW Unit Price



# New South Wales - R2E2

### NSW - R2E2



NSW - Keitt



### Queensland - Kensington Pride



### Queensland - R2E2

### QLD - R2E2



### Queensland - Calypso

# QLD - Calypso Unit Price - Average



QLD - Honey Gold





QLD - Keitt





### Victoria - Kensington Pride

### KP VIC



Victoria - R2E2

### VIC - R2E2



### Victoria - Calypso





### Victoria - Honey Gold

### VIC - Honey Gold



Victoria - Keitt

### Keitt - VIC



### Western Australia - R2E2

### WA - R2E2



Western Australia - Calypso





### Western Australia - Honey Gold

### WA - Honey Gold



# **Appendix 3. Mango Objective Reporting**

**Example of Mango Objective Report, published weekly** 

| Grower | Pack Date | Variety    | Brix |
|--------|-----------|------------|------|
|        | 5/01/15   | Honey Gold | 16.5 |
|        | na        | KP         | 15.4 |
|        | 6/01/15   | KP         | 15.1 |
|        | na        | KP         | 14.9 |
|        | na        | KP         | 14.8 |
|        | na