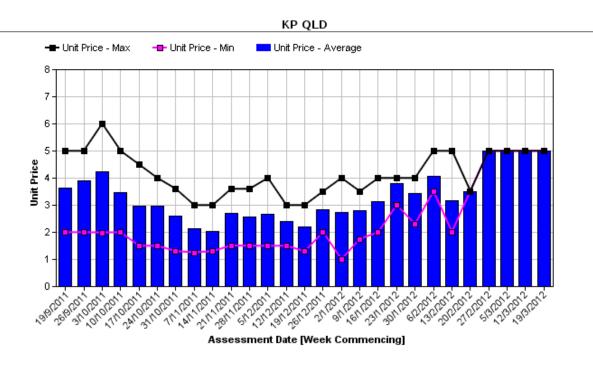

|                                                                |                                                      |
| 20                                  | 350                 |                                                      |                                                                |                                                      |
| 22                                  | 320                 |                                                      |                                                                |                                                      |

### New South Wales - Kensington Pride

### Kensington Pride - NSW Unit Price



# New South Wales - R2E2

### NSW - R2E2



NSW - Keitt



### Queensland - Kensington Pride



### Queensland - R2E2

### QLD - R2E2



### Queensland - Calypso

# QLD - Calypso Unit Price - Average



QLD - Honey Gold





QLD - Keitt





### Victoria - Kensington Pride

### KP VIC



Victoria - R2E2

### VIC - R2E2



### Victoria - Calypso





### Victoria - Honey Gold

### VIC - Honey Gold



Victoria - Keitt

### Keitt - VIC



### Western Australia - R2E2

### WA - R2E2



Western Australia - Calypso





### Western Australia - Honey Gold

### WA - Honey Gold



# **Appendix 3. Mango Objective Reporting**

**Example of Mango Objective Report, published weekly** 

| Grower | Pack Date | Variety    | Brix |
|--------|-----------|------------|------|
|        | 5/01/15   | Honey Gold | 16.5 |
|        | na        | KP         | 15.4 |
|        | 6/01/15   | KP         | 15.1