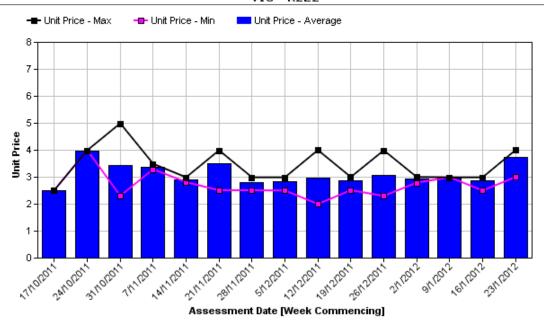

### Retail prices (2012/13 - 2013/14)

Retail prices reflect the supply available and also the quality of the fruit. As the volume of fruit increases through to the peak of production during November to January, retail prices fall. An example of the retail reports is included in Appendix 2.

### Brix Measurement (2014/15)

The brix measurements occurred throughout the season. It was anticipated that as each regions harvest commenced, the average brix measurements for each variety by region would increase. While this did happen, there was also a trend that as each regions harvest concluded, the average brix measurements declined. Appendix 3 contains an example of the Brix measurements as well as a graph of the measurements through the season.