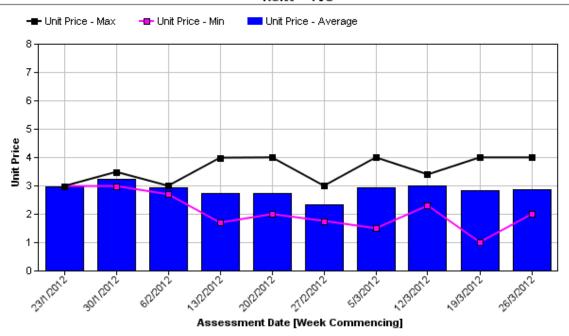

### Retail prices (2012/13 - 2013/14)

Retail prices reflect the supply available and also the quality of the fruit. As the volume of fruit increases through to the peak of production during November to January, retail prices fall. An example of the retail reports is included in Appendix 2.

Retail data: For the 2012/13 and 2013/14 seasons, retail information was collected from 16 retail stores in four capital cities (Sydney, Melbourne, Brisbane and Perth) on a weekly basis. A consequence of retail prices is the influence they have on consumer demand.

#### Retail data

This activity collected data from 16 retail stores in four capital cities of Australia. The data collection commenced in early September and was available on the mango industry website (<a href="http://www.industry.mangoes.net.au/">http://www.industry.mangoes.net.au/</a>). The data, uploaded weekly, included retailer name, store location, retail prices for each variety on sale and country of origin information. Store sampled included major retailers, Woolworths, Coles, IGA as well as large independents (eg Harris Farm Markets) and a range of independent green grocers.