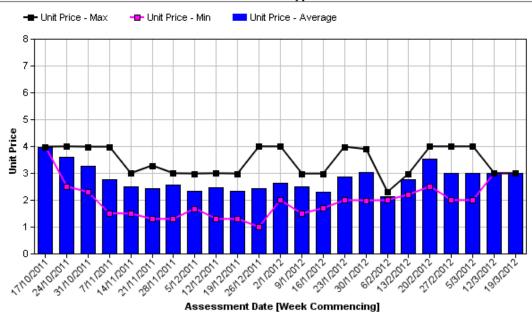

### Retail prices (2012/13 - 2013/14)

Retail prices reflect the supply available and also the quality of the fruit. As the volume of fruit increases through to the peak of production during November to January, retail prices fall. An example of the retail reports is included in Appendix 2.

Retail data: For the 2012/13 and 2013/14 seasons, retail information was collected from 16 retail stores in four capital cities (Sydney, Melbourne, Brisbane and Perth) on a weekly basis. A consequence of retail prices is the influence they have on consumer demand.

#### Retail data

This activity collected data from 16 retail stores in four capital cities of Australia. The data collection commenced in early September and was available on the mango industry website (<a href="http://www.industry.mangoes.net.au/">http://www.industry.mangoes.net.au/</a>). The data, uploaded weekly, included retailer name, store location, retail prices for each variety on sale and country of origin information. Store sampled included major retailers, Woolworths, Coles, IGA as well as large independents (eg Harris Farm Markets) and a range of independent green grocers.