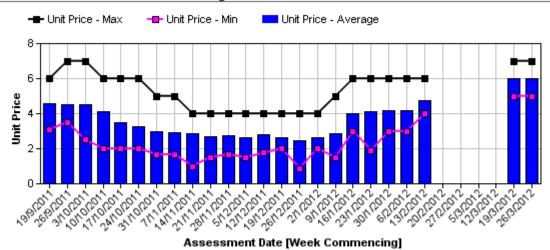

### Brix Measurement (2014/15)

The brix measurements occurred throughout the season. It was anticipated that as each regions harvest commenced, the average brix measurements for each variety by region would increase. While this did happen, there was also a trend that as each regions harvest concluded, the average brix measurements declined. Appendix 3 contains an example of the Brix measurements as well as a graph of the measurements through the season.

Major retailers have had a minimum dry matter standard of 14% for most varieties. As most mangoes reach distribution centres before the 'eating ripe' stage, measuring dry matter is the most appropriate measure for distribution centre staff. As this project was to assess mangoes at the 'eating ripe stage (to ensure uniformity, sampled mangoes were held until they were at the eating ripe stage) brix measurement is the most appropriate measure for sugar levels and therefore flavour. This system has highlighted the importance to retailers of ensuring mangoes are assessed for maturity upon arrival at their distribution centres. It has also highlighted to growers the importance of only harvesting mangoes that are mature. An example of a weekly report is in table 1, below.

Table 1. Example of brix measurements published each week in My Mango. Major retailers have a minimum standard of 14% dry matter which equates to 13° brix

| Grower | Pack Date | Variety    | Brix |
|--------|-----------|------------|------|
|        | 5/01/15   | Honey Gold | 16.5 |
|        | na        | КР         | 15.4 |
|        | 6/01/15   | КР         | 15.1 |
|        | na        | КР         | 14.9 |
|        | na        | КР         | 14.8 |
|        | na        | КР         | 14.4 |