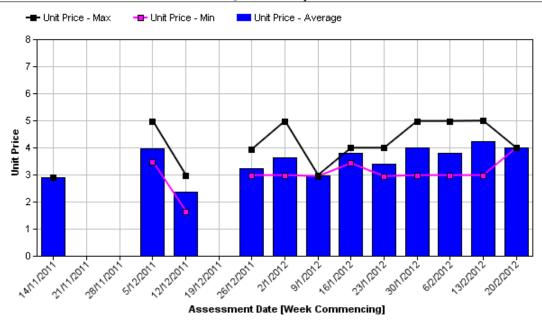

### Retail prices (2012/13 - 2013/14)

Retail prices reflect the supply available and also the quality of the fruit. As the volume of fruit increases through to the peak of production during November to January, retail prices fall. An example of the retail reports is included in Appendix 2.

### Brix Measurement (2014/15)

The brix measurements occurred throughout the season. It was anticipated that as each regions harvest commenced, the average brix measurements for each variety by region would increase. While this did happen, there was also a trend that as each regions harvest concluded, the average brix measurements declined. Appendix 3 contains an example of the Brix measurements as well as a graph of the measurements through the season.