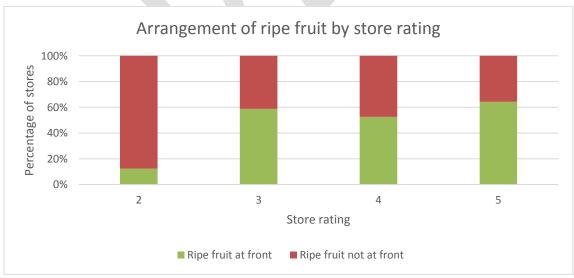

Part of the revision work also included a review of additional non-invasive retailer support tools to help identify ripeness for consumers. This review largely focused upon the silicon avocado models that were developed by Queensland Department of Agriculture and Fisheries (Figure 1). Though various technologies were researched once identified i.e. Agrosta 100 Field unit and Agrosta 14 Motor V3. Both of these technologies unfortunately were identified as invasive to avocados as well as being unviable for retailers due to their large and cumbersome size.

Figure 1: A mixed silicon avocado model

Figure 2: 'Ripe and Ready' stickers

The silicon avocado models when trialed also performed poorly in respect to usefulness to retailers. The models were trialed with over 100 stores with an average rating of 3/10 being recorded. Increased interest has been shown for the 'Ripe and Ready' stickers (Figure 2) and feedback has