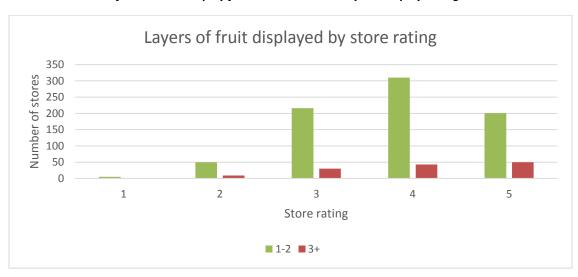

# **Retailer Ready Reference Guidelines**

| Retail Sector | Do 🗸                                                                                                                                                                                                                                                                                                                                                                                                | Don't 🗶                                                                                                                                                                                                                                                                                                                                                            |
|---------------|-----------------------------------------------------------------------------------------------------------------------------------------------------------------------------------------------------------------------------------------------------------------------------------------------------------------------------------------------------------------------------------------------------|--------------------------------------------------------------------------------------------------------------------------------------------------------------------------------------------------------------------------------------------------------------------------------------------------------------------------------------------------------------------|
| Receival      | <ul> <li>Conduct receival inspection to<br/>determine quality.</li> <li>Ensure arriving avocados are stored<br/>correctly immediately.</li> </ul>                                                                                                                                                                                                                                                   | <ul> <li>Accept poor quality fruit (damaged or diseased).</li> <li>Leave avocados in high temperature environments (&gt;20°C).</li> </ul>                                                                                                                                                                                                                          |
| Storage       | <ul> <li>Store ripening avocados at optimum temperatures (16 - 20°C).</li> <li>Ensure sufficient air flow between packages (retains uniformity of ripening).</li> <li>Ensure packages are stacked to avoid fruit damage.</li> <li>Store avocados for short time frames (2 - 4 days).</li> <li>Treat avocados gently.</li> <li>Handle avocados in the package that they were purchased in</li> </ul> | <ul> <li>Store ripening avocados at excessive temperatures (&lt;16°C or &gt;20°C).</li> <li>Over fill storage areas, as air flow will be reduced.</li> <li>Stack packages incorrectly as weight compression results.</li> <li>Store avocados for extended periods (&gt;1 week).</li> <li>Over squeeze avocados.</li> <li>Retain avocados that have been</li> </ul> |
|               | <ul><li>they were purchased in.</li><li>Discard dropped avocados.</li><li>Test ripeness by gently pressing the stem end.</li></ul>                                                                                                                                                                                                                                                                  | <ul><li>dropped &gt;10cm.</li><li>Press heavily over the body when testing ripeness.</li></ul>                                                                                                                                                                                                                                                                     |
| Display       | <ul> <li>Optimise stock control to reduce display time.</li> <li>Regularly check display &amp; stock levels.</li> <li>Identify avocados that are "ripe &amp; ready".</li> <li>Display ripest avocados on top and towards the front.</li> <li>Discard avocados that have been dropped are over-soft or have rots.</li> </ul>                                                                         | <ul> <li>Tumble fill displays.</li> <li>Stack fruit more than 2 layers deep.</li> <li>Display the less ripe fruit on top or at the front of display.</li> <li>Place dropped avocados back on display.</li> <li>Display avocados affected with damage (body rots, over soft).</li> </ul>                                                                            |

### 3.1 Fruit Handling

- Always inspect avocado arrivals for quality; by cutting and visual inspections
- Never tumble fill displays as this can lead to bruising
- Once avocados start to soften, they are extremely susceptible to bruising. Always minimise drop heights and treat avocados like eggs:
  - > Rubbery to softening fruit less than 10cm
  - > Firm ripe to soft ripe fruit less than 3cm
- Ensure fruit are stored at the right temperature depending on their stage of ripeness
- Stack packages carefully for correct alignment to avoid package collapse
- When checking ripeness DON'T squeeze, very gently press the stem end to minimise bruising
- Refine store stock control to minimise storage and display time

### 3.2 Optimise Display

- Ask for fruit orders from your supplier to contain fruit at a range of ripeness levels
- Do not stack fruit more than two layers deep this will help prevent bruising
- Carefully rotate stock regularly so the oldest or ripest fruit is displayed first with display containing fruit at a range of ripeness levels
- Avoid displaying avocados on wet racks which can lead to quality issues such as body rots
- Discard avocados which have been dropped, are over ripe or have rots to avoid consumer disappointment and improve repurchase
- Display next to produce that provides an attractive colour contrast (e.g. tomatoes, citrus)
- Display with complimentary products (e.g. garlic, guacamole mix, prepacked salad)
- Regularly monitor the display and stock levels to ensure display is full of high quality fruit