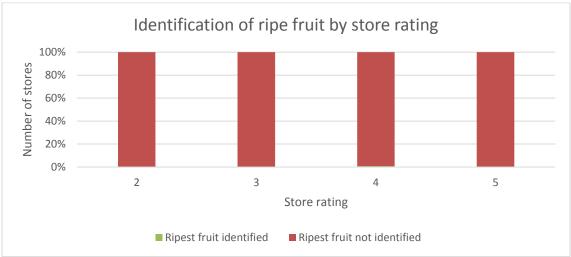

Part of the revision work also included a review of additional non-invasive retailer support tools to help identify ripeness for consumers. This review largely focused upon the silicon avocado models that were developed by Queensland Department of Agriculture and Fisheries (Figure 1). Though various technologies were researched once identified i.e. Agrosta 100 Field unit and Agrosta 14 Motor V3. Both of these technologies unfortunately were identified as invasive to avocados as well as being unviable for retailers due to their large and cumbersome size.

Figure 1: A mixed silicon avocado model

Figure 2: 'Ripe and Ready' stickers

The silicon avocado models when trialed also performed poorly in respect to usefulness to retailers. The models were trialed with over 100 stores with an average rating of 3/10 being recorded. Increased interest has been shown for the 'Ripe and Ready' stickers (Figure 2) and feedback has