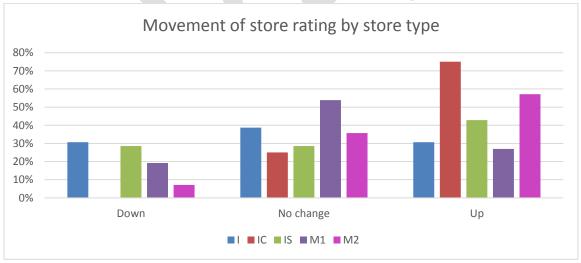

Subsequent projects AV07018: Avocado Retail Quality Surveys and AV08034: Avocado Retail Quality Surveys Phase II, provided results which identified that there was still up to 30% of avocados at the retail level that had more than 10% internal flesh damage. AV11015: Avocado Industry Fruit Quality Benchmarking a continuation of AV07018 and AV08034, illustrated an improvement in internal flesh damage though continued to illustrate unsatisfactory levels of internal damage at retail level.

Bruising and rots were identified as the biggest issues in terms of internal damage. Based on the initial findings, AV08017 was designed to assist in addressing quality issues including maturity, ripeness and internal damage. A significant focus was on reducing bruising damage at all points of the supply chain. These aims continued through into AV12013.