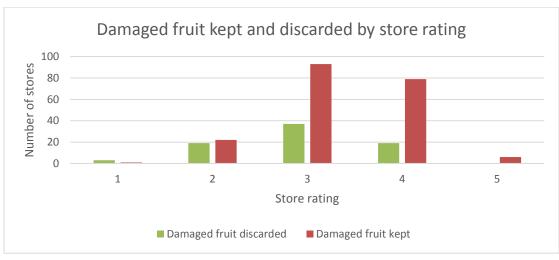

Subsequent projects AV07018: Avocado Retail Quality Surveys and AV08034: Avocado Retail Quality Surveys Phase II, provided results which identified that there was still up to 30% of avocados at the retail level that had more than 10% internal flesh damage. AV11015: Avocado Industry Fruit Quality Benchmarking a continuation of AV07018 and AV08034, illustrated an improvement in internal flesh damage though continued to illustrate unsatisfactory levels of internal damage at retail level.