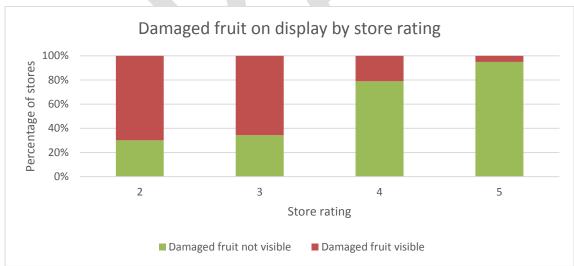

Subsequent projects AV07018: Avocado Retail Quality Surveys and AV08034: Avocado Retail Quality Surveys Phase II, provided results which identified that there was still up to 30% of avocados at the retail level that had more than 10% internal flesh damage. AV11015: Avocado Industry Fruit Quality Benchmarking a continuation of AV07018 and AV08034, illustrated an improvement in internal flesh damage though continued to illustrate unsatisfactory levels of internal damage at retail level.