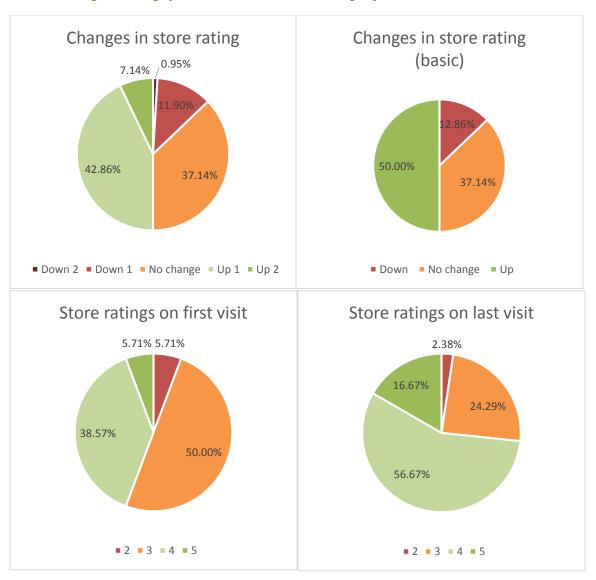

#### Retailer Training

The retailer training program expanded on the work that was originally completed in AV1006. AV10006 targeted approximately 900 retailers across Brisbane, Sydney, Melbourne and Perth with 1,593 training sessions conducted. In this project 1,531 retailers were targeted (Appendix 4) across the above mentioned cities with a total of 3,775 training sessions completed. Over 95% of retailers approached to participate did so and welcomed the information that was provided through the retailer training program.

Over the duration of this project 5% of retailers approached chose not to participate in the program and a number of stores closed down. Due to the resource intensity of retailer training Avocados Australia undertook a review of the program to optimize the efficiency and effectiveness of the program (Appendix 5). The review also assessed the performance of stores within each city as well as nationally and demonstrated significant improvement. The review identified that of the stores that had repeat training sessions, 52% improved their practices or retained near perfect in-store practices. It also emphasized the value of monitoring store performance so that training can be more targeted and therefore, more efficient