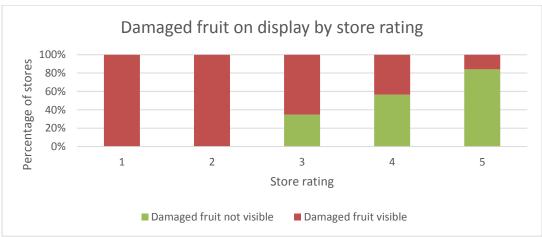

Subsequent projects AV07018: Avocado Retail Quality Surveys and AV08034: Avocado Retail Quality Surveys Phase II, provided results which identified that there was still up to 30% of avocados at the retail level that had more than 10% internal flesh damage. AV11015: Avocado Industry Fruit Quality Benchmarking a continuation of AV07018 and AV08034, illustrated an improvement in internal flesh damage though continued to illustrate unsatisfactory levels of internal damage at retail level.

Bruising and rots were identified as the biggest issues in terms of internal damage. Based on the initial findings, AV08017 was designed to assist in addressing quality issues including maturity, ripeness and internal damage. A significant focus was on reducing bruising damage at all points of the supply chain. These aims continued through into AV12013.