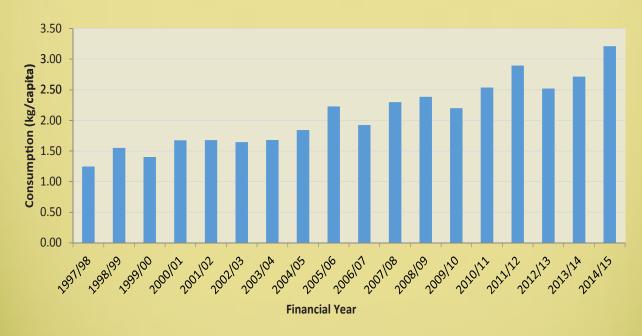

### **Australian Avocado Consumption**

Australian Avocado Consumption, 1997/98 to 2014/15 (kg/capita)