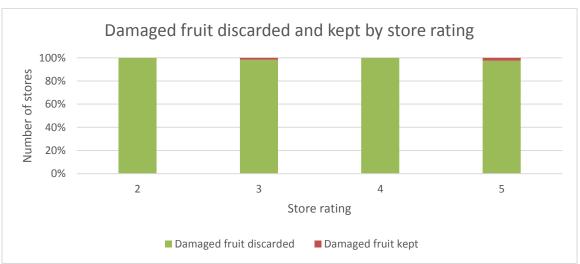

#### **Outcomes**

The outcomes from AV12013 comprised of:

- Engagement of 1,531 retail outlets across the country via retailer training in-store. Over 95% of retailers that were approached, participated in the training program. Of the participating retailers 52% have improved their practices or retained near perfect in-store practices.
- An extensive database has been created on retailers and their practices. This allows tracking
  of the change of these practices over time. Their participation allowed Avocados Australia to
  form direct relationships with retailers, as well as providing them with educational and point
  of sale material directly and providing access to the BPR.
- A reduction of internal quality defects within the retail sector relating to bruising, body rots, vascular browning, diffuse flesh discolouration and stem end rot, with a better consistency of ripeness across retail consignments.
- Improved fruit quality sent to wholesalers and direct to retailers due to an increase in staff training throughout the picking and packing processes of the supply chain.
- Improved access to best practice information by all sectors of the supply chain through the BPR.