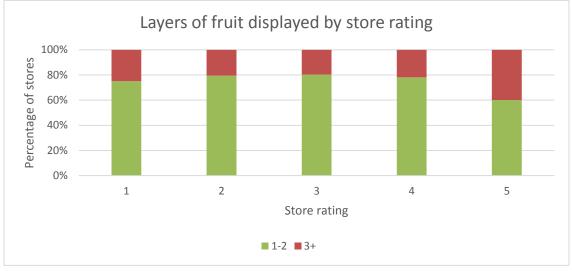

### 3.1 Fruit Handling

- Always inspect avocado arrivals for quality; by cutting and visual inspections
- Never tumble fill displays as this can lead to bruising
- Once avocados start to soften, they are extremely susceptible to bruising. Always minimise drop heights and treat avocados like eggs:
  - > Rubbery to softening fruit less than 10cm
  - > Firm ripe to soft ripe fruit less than 3cm
- Ensure fruit are stored at the right temperature depending on their stage of ripeness
- Stack packages carefully for correct alignment to avoid package collapse
- When checking ripeness DON'T squeeze, very gently press the stem end to minimise bruising
- Refine store stock control to minimise storage and display time

### 3.2 Optimise Display

- Ask for fruit orders from your supplier to contain fruit at a range of ripeness levels
- Do not stack fruit more than two layers deep this will help prevent bruising
- Carefully rotate stock regularly so the oldest or ripest fruit is displayed first with display containing fruit at a range of ripeness levels
- Avoid displaying avocados on wet racks which can lead to quality issues such as body rots
- Discard avocados which have been dropped, are over ripe or have rots to avoid consumer disappointment and improve repurchase
- Display next to produce that provides an attractive colour contrast (e.g. tomatoes, citrus)
- Display with complimentary products (e.g. garlic, guacamole mix, prepacked salad)
- Regularly monitor the display and stock levels to ensure display is full of high quality fruit