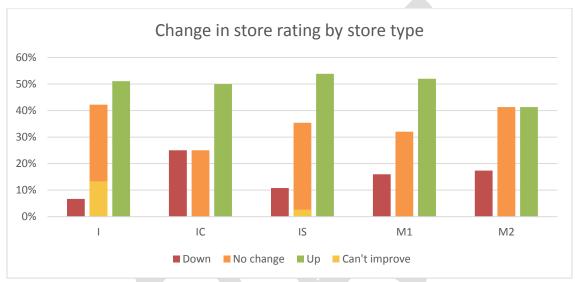

#### Retailer Training

The retailer training program expanded on the work that was originally completed in AV1006. AV10006 targeted approximately 900 retailers across Brisbane, Sydney, Melbourne and Perth with 1,593 training sessions conducted. In this project 1,531 retailers were targeted (Appendix 4) across the above mentioned cities with a total of 3,775 training sessions completed. Over 95% of retailers approached to participate did so and welcomed the information that was provided through the retailer training program.

Over the duration of this project 5% of retailers approached chose not to participate in the program and a number of stores closed down. Due to the resource intensity of retailer training Avocados Australia undertook a review of the program to optimize the efficiency and effectiveness of the program (Appendix 5). The review also assessed the performance of stores within each city as well as nationally and demonstrated significant improvement. The review identified that of the stores that had repeat training sessions, 52% improved their practices or retained near perfect in-store practices. It also emphasized the value of monitoring store performance so that training can be more targeted and therefore, more efficient