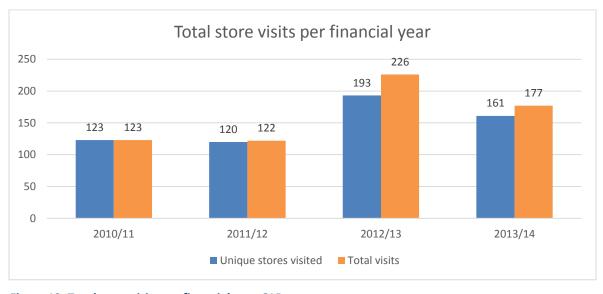

#### Retailer Training

The retailer training program expanded on the work that was originally completed in AV1006. AV10006 targeted approximately 900 retailers across Brisbane, Sydney, Melbourne and Perth with 1,593 training sessions conducted. In this project 1,531 retailers were targeted (Appendix 4) across the above mentioned cities with a total of 3,775 training sessions completed. Over 95% of retailers approached to participate did so and welcomed the information that was provided through the retailer training program.