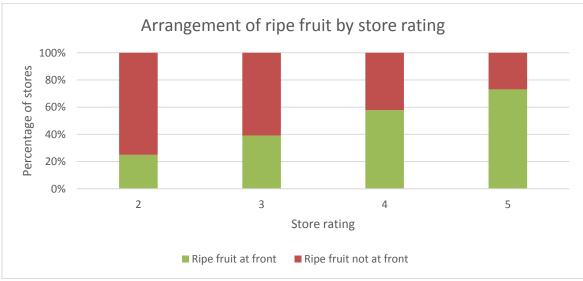

### 3.2 Optimise Display

- Ask for fruit orders from your supplier to contain fruit at a range of ripeness levels
- Do not stack fruit more than two layers deep this will help prevent bruising
- Carefully rotate stock regularly so the oldest or ripest fruit is displayed first with display containing fruit at a range of ripeness levels
- Avoid displaying avocados on wet racks which can lead to quality issues such as body rots
- Discard avocados which have been dropped, are over ripe or have rots to avoid consumer disappointment and improve repurchase
- Display next to produce that provides an attractive colour contrast (e.g. tomatoes, citrus)
- Display with complimentary products (e.g. garlic, guacamole mix, prepacked salad)
- Regularly monitor the display and stock levels to ensure display is full of high quality fruit

## 3.3 Customer Help

- Consumers can cause damage to fruit when they are searching the display for a ripe avocado
- Research shows that most consumers prefer to buy fruit to eat that evening or the next day
- Display signage instructing people to gently press the stem end to check for ripeness
- Use the ripe and ready stickers (or similar) to identify which avocados are ripe
- Design the display to have the ripe and ready avocados separated at the front of display
- Chat to customers about how to select a good avocado at a ripeness level to meet their needs
- Utilise industry Point of Sale material such as handling tips and recipe booklets to educate consumers