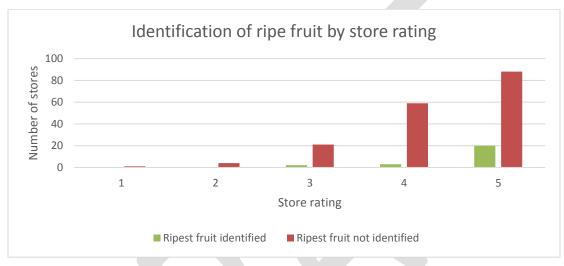

## What are the biggest quality issues for avocados in Australia?

In order of frequency; bruising, body rots and vascular browning are the biggest internal quality issues the avocado industry currently faces which all can be avoided by following industry best practice. Please refer <a href="http://bestpractice.avocado.org.au/Login.aspx">http://bestpractice.avocado.org.au/Login.aspx</a>

# How does Avocados Australia know that bruising, body rots and vascular browning are the biggest quality issues?

Avocados Australia has developed several programs aimed at monitoring quality over the last few years. These include monthly quality surveys in 64 stores across Sydney, Melbourne, Brisbane and Perth as well as monthly Dry Matter percentage (DM%) surveys. The DM% surveys involve testing the percentage of DM from randomly selected avocados from the Sydney Markets. This is a way to measure fruit maturity.