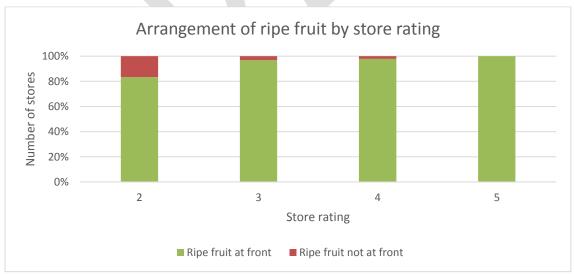

## 3.3 Customer Help

- Consumers can cause damage to fruit when they are searching the display for a ripe avocado
- Research shows that most consumers prefer to buy fruit to eat that evening or the next day
- Display signage instructing people to gently press the stem end to check for ripeness
- Use the ripe and ready stickers (or similar) to identify which avocados are ripe
- Design the display to have the ripe and ready avocados separated at the front of display
- Chat to customers about how to select a good avocado at a ripeness level to meet their needs
- Utilise industry Point of Sale material such as handling tips and recipe booklets to educate consumers