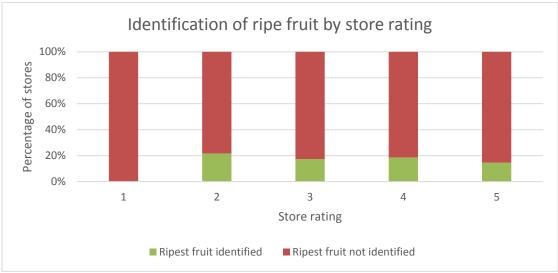

## What are the biggest quality issues for avocados in Australia?

In order of frequency; bruising, body rots and vascular browning are the biggest internal quality issues the avocado industry currently faces which all can be avoided by following industry best practice. Please refer <a href="http://bestpractice.avocado.org.au/Login.aspx">http://bestpractice.avocado.org.au/Login.aspx</a>