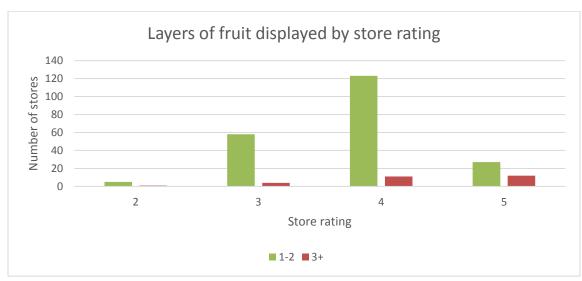

### 3.2 Optimise Display

- Ask for fruit orders from your supplier to contain fruit at a range of ripeness levels
- Do not stack fruit more than two layers deep this will help prevent bruising
- Carefully rotate stock regularly so the oldest or ripest fruit is displayed first with display containing fruit at a range of ripeness levels
- Avoid displaying avocados on wet racks which can lead to quality issues such as body rots
- Discard avocados which have been dropped, are over ripe or have rots to avoid consumer disappointment and improve repurchase
- Display next to produce that provides an attractive colour contrast (e.g. tomatoes, citrus)
- Display with complimentary products (e.g. garlic, guacamole mix, prepacked salad)
- Regularly monitor the display and stock levels to ensure display is full of high quality fruit