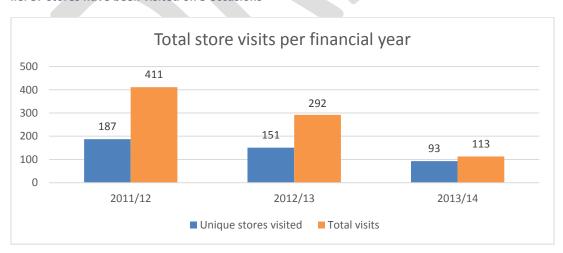

#### Retailer Training

The retailer training program expanded on the work that was originally completed in AV1006. AV10006 targeted approximately 900 retailers across Brisbane, Sydney, Melbourne and Perth with 1,593 training sessions conducted. In this project 1,531 retailers were targeted (Appendix 4) across the above mentioned cities with a total of 3,775 training sessions completed. Over 95% of retailers approached to participate did so and welcomed the information that was provided through the retailer training program.