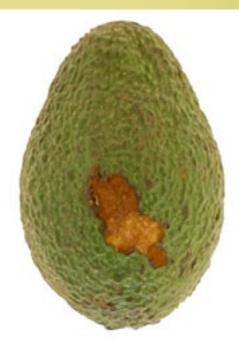

**EXTERNAL ROTS** Identified by brown to black sunken areas. White to pink colouring may be evident due to development of fungal spores. Once noticed should be discarded. External rots affect the skin and flesh and continue to develop as the fruit matures with a large impact on flesh quality.

**Cause:** Contamination by fungal disease.