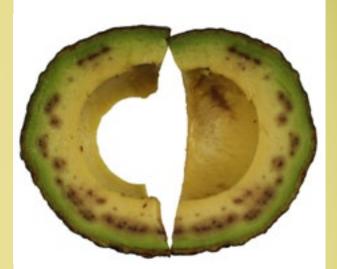

### 2.2 Internal Quality

**BRUISING** Is dark brown to black flesh discolouration with a distinct outline with or without air cavities. Avocados are more susceptible to bruising as they ripen. Bruised flesh is inedible.

**Cause:** Rough handling and treatment causing heavy impact through the supply chain. Excessive handling of softening fruit.

**VASCULAR BROWNING** Is the browning of fibres that stretch along the length of the fruit. Usually associated with the occurrence of stem end rot and affected flesh is inedible.

**Cause:** Contamination by fungal diseases from long term storage of fruit. The same fungal diseases also contribute to stem end rot.

**DIFFUSE FLESH DISCOLOURATION** Is grey to brown coloured flesh usually appearing at the seed base and does not possess a clearly defined margin. Affected flesh is inedible.

**Cause:** Over maturity, holding ripening fruit at low temperatures, fruit stored too long at standard temperatures and high ethylene levels in storage.

**STEM END ROT** Is grey to brown discoloured flesh at the site where the stem was attached. Spreads downward through flesh and is associated with vascular browning. Affected flesh is inedible.

**Cause:** Fungal diseases entering through the stem end.

14

**BODY ROTS** Are discrete areas of discoloured flesh adhering to the skin. The affected areas can be firm or soft and may not always be obvious from the outside. Affected flesh is inedible.

**Cause:** Fruit flesh being invaded by fungal diseases via the skin.

**UNEVEN RIPENING** Can be identified by uneven softening of the flesh and with the hard flesh adhering to the seed.

**Cause:** Severe stress at fruit growth, harvest maturity variability, chilling injury from low storage temperatures or high ripening temperatures.

**STONES IN FLESH** Are hard lumps under the skin about 5mm in diameter. The wound may be noticeable on the outer surface if recent damage, but the skin may heal as the fruit ages. Unaffected flesh is edible.

**Cause:** Insect damage, Fruit Spotting Bug (*Amblypelta nitida*) and Banana Spotting Bug (*Amblypelta lutescens*).

**PINK STAINING** Identified by pink/reddish/purple streaking discolouration of the vascular flesh.