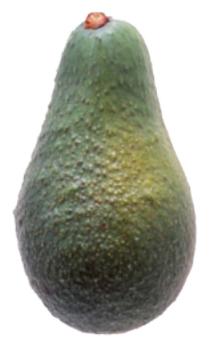

**SHRIVEL** Fruit appears shrunken and has areas of wrinkled skin. Greater the severity the lower quality of flesh.

**Cause:** Due to high water loss through ripening and storage phases. Could also indicate immaturity.

**Cause:** Fruit flesh being invaded by fungal diseases via the skin.

**UNEVEN RIPENING** Can be identified by uneven softening of the flesh and with the hard flesh adhering to the seed.

**Cause:** Severe stress at fruit growth, harvest maturity variability, chilling injury from low storage temperatures or high ripening temperatures.