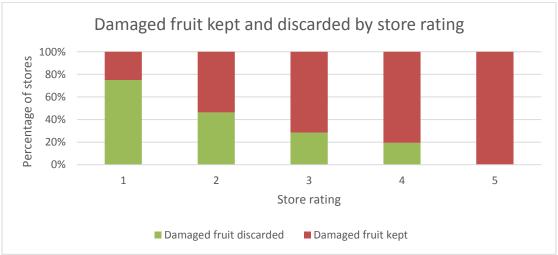

Subsequent projects AV07018: Avocado Retail Quality Surveys and AV08034: Avocado Retail Quality Surveys Phase II, provided results which identified that there was still up to 30% of avocados at the retail level that had more than 10% internal flesh damage. AV11015: Avocado Industry Fruit Quality Benchmarking a continuation of AV07018 and AV08034, illustrated an improvement in internal flesh damage though continued to illustrate unsatisfactory levels of internal damage at retail level.