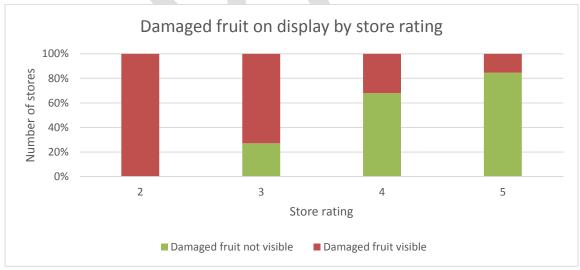

- 3. The retailer training program established in AV10006 was continued. Its aim was to educate retail staff on how best to handle and store avocados and thus improve or maintain fruit quality. This involved:
  - i. Educating the retail sector about the susceptibility of avocados to damage as they ripen, particularly bruising. Ensuring the retailer educational messages were properly delivered to the staff on the retail floor. To achieve this, contractors were used to educate retail staff in Brisbane, Sydney, Melbourne and Perth. The contractors conducted short training sessions with the produce staff in the retail outlets which included both supermarkets and independent grocers. Retailer training delivering best practice information set out in the retailer manual, retail handling guides and the retail modules within the BPR, focused on optimising fruit quality. Due to high staff turnover associated with this sector, training was aimed to be repeated in selected stores approximately twice a year to maximize effectiveness and to provide a mechanism to monitor changes in practice.
  - ii. Four trainers were contracted for a maximum of 2.5 days per week each.
  - iii. Under AV10006 approximately 900 retailers had been targeted throughout Brisbane, Sydney, Melbourne and Perth. These stores were revisited during AV12013 to account for staff changes within the stores and the communication of new information. The goal for AV12013 was to train an additional 300-400 stores which was achieved.
  - iv. In the training sessions trainers assessed whether the store's handling practices had improved. The assessments were based on the major points within the Avocado Handling: Retail guide developed in AV08017.
  - v. Throughout the training sessions trainers also gathered information from retailers about items such as:
    - a. The quality of fruit in the marketplace.
    - b. Any specific quality issues retailers are experiencing. All quality issues identified fed into AV12012 Coordination of Data Management and Avocado Quality Improvement and Extension Program to educate growers, transporters and wholesalers. This included specific and ongoing quality complaints of particularly poor avocado displays. Grower or packhouse details were noted if known (based on the fruit stickers).
    - c. Feedback regarding the development of the avocado Retailer Training manual.
    - d. Feedback regarding the development and use of plastic/silicon avocado models to identify ripeness levels.
    - e. Use of the avocado Retailer Training manual in training after its publication.
    - f. Promotion of the Best Practice Resource (BPR).
    - g. Gathered feedback on other information retailers need/want.
  - vi. Schedules were developed for trainers to follow including a detailed list of stores to visit, route plans for visits and a guide on how to conduct the training and the major points to focus upon.
- vii. Recommendations made in the final report of *AH11025 Partnering Fresh Produce with Retail* were reviewed to identify alternative methods of working with retailers to improve quality.
- viii. Materials were developed to assist retailer training including: