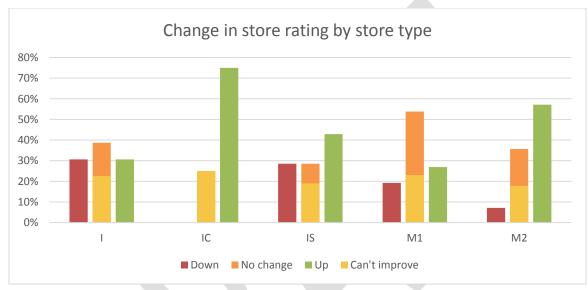

Over the duration of this project 5% of retailers approached chose not to participate in the program and a number of stores closed down. Due to the resource intensity of retailer training Avocados Australia undertook a review of the program to optimize the efficiency and effectiveness of the program (Appendix 5). The review also assessed the performance of stores within each city as well as nationally and demonstrated significant improvement. The review identified that of the stores that had repeat training sessions, 52% improved their practices or retained near perfect in-store practices. It also emphasized the value of monitoring store performance so that training can be more targeted and therefore, more efficient