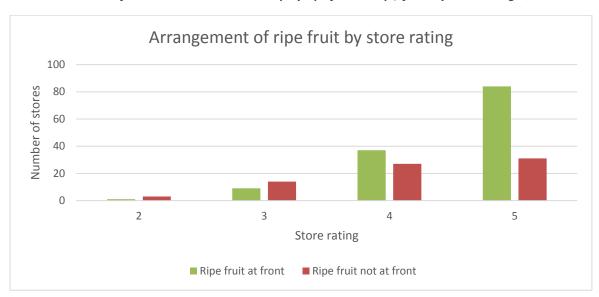

### 3.2 Optimise Display

- Ask for fruit orders from your supplier to contain fruit at a range of ripeness levels
- Do not stack fruit more than two layers deep this will help prevent bruising
- Carefully rotate stock regularly so the oldest or ripest fruit is displayed first with display containing fruit at a range of ripeness levels
- Avoid displaying avocados on wet racks which can lead to quality issues such as body rots
- Discard avocados which have been dropped, are over ripe or have rots to avoid consumer disappointment and improve repurchase
- Display next to produce that provides an attractive colour contrast (e.g. tomatoes, citrus)
- Display with complimentary products (e.g. garlic, guacamole mix, prepacked salad)
- Regularly monitor the display and stock levels to ensure display is full of high quality fruit

## 3.3 Customer Help

- Consumers can cause damage to fruit when they are searching the display for a ripe avocado
- Research shows that most consumers prefer to buy fruit to eat that evening or the next day
- Display signage instructing people to gently press the stem end to check for ripeness
- Use the ripe and ready stickers (or similar) to identify which avocados are ripe
- Design the display to have the ripe and ready avocados separated at the front of display
- Chat to customers about how to select a good avocado at a ripeness level to meet their needs
- Utilise industry Point of Sale material such as handling tips and recipe booklets to educate consumers