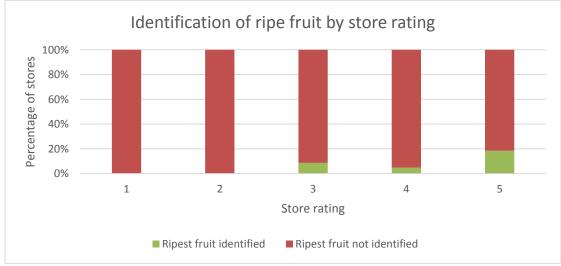

## What are the biggest quality issues for avocados in Australia?

In order of frequency; bruising, body rots and vascular browning are the biggest internal quality issues the avocado industry currently faces which all can be avoided by following industry best practice. Please refer <a href="http://bestpractice.avocado.org.au/Login.aspx">http://bestpractice.avocado.org.au/Login.aspx</a>

# How does Avocados Australia know that bruising, body rots and vascular browning are the biggest quality issues?

Avocados Australia has developed several programs aimed at monitoring quality over the last few years. These include monthly quality surveys in 64 stores across Sydney, Melbourne, Brisbane and Perth as well as monthly Dry Matter percentage (DM%) surveys. The DM% surveys involve testing the percentage of DM from randomly selected avocados from the Sydney Markets. This is a way to measure fruit maturity.