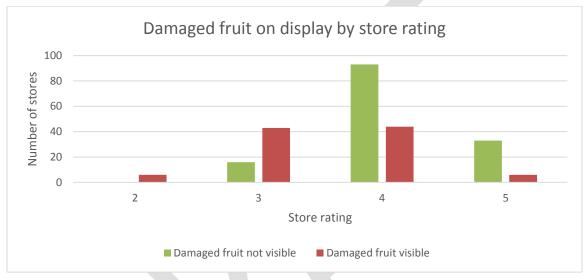

- 3. The retailer training program established in AV10006 was continued. Its aim was to educate retail staff on how best to handle and store avocados and thus improve or maintain fruit quality. This involved:
  - i. Educating the retail sector about the susceptibility of avocados to damage as they ripen, particularly bruising. Ensuring the retailer educational messages were properly delivered to the staff on the retail floor. To achieve this, contractors were used to educate retail staff in Brisbane, Sydney, Melbourne and Perth. The contractors conducted short training sessions with the produce staff in the retail outlets which included both supermarkets and independent grocers. Retailer training delivering best practice information set out in the retailer manual, retail handling guides and the retail modules within the BPR, focused on optimising fruit quality. Due to high staff turnover associated with this sector, training was aimed to be repeated in selected stores approximately twice a year to maximize effectiveness and to provide a mechanism to monitor changes in practice.
  - ii. Four trainers were contracted for a maximum of 2.5 days per week each.
  - iii. Under AV10006 approximately 900 retailers had been targeted throughout Brisbane, Sydney, Melbourne and Perth. These stores were revisited during AV12013 to account for staff changes within the stores and the communication of new information. The goal for AV12013 was to train an additional 300-400 stores which was achieved.
  - iv. In the training sessions trainers assessed whether the store's handling practices had improved. The assessments were based on the major points within the Avocado Handling: Retail guide developed in AV08017.
  - v. Throughout the training sessions trainers also gathered information from retailers about items such as:
    - a. The quality of fruit in the marketplace.
    - b. Any specific quality issues retailers are experiencing. All quality issues identified fed into AV12012 Coordination of Data Management and Avocado Quality Improvement and Extension Program to educate growers, transporters and wholesalers. This included specific and ongoing quality complaints of particularly poor avocado displays. Grower or packhouse details were noted if known (based on the fruit stickers).
    - c. Feedback regarding the development of the avocado Retailer Training manual.
    - d. Feedback regarding the development and use of plastic/silicon avocado models to identify ripeness levels.
    - e. Use of the avocado Retailer Training manual in training after its publication.
    - f. Promotion of the Best Practice Resource (BPR).
    - g. Gathered feedback on other information retailers need/want.
  - vi. Schedules were developed for trainers to follow including a detailed list of stores to visit, route plans for visits and a guide on how to conduct the training and the major points to focus upon.
- vii. Recommendations made in the final report of *AH11025 Partnering Fresh Produce with Retail* were reviewed to identify alternative methods of working with retailers to improve quality.
- viii. Materials were developed to assist retailer training including: