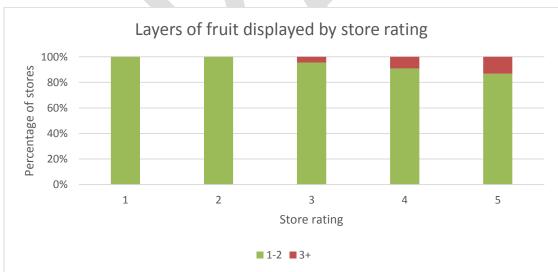

### 3.1 Fruit Handling

- Always inspect avocado arrivals for quality; by cutting and visual inspections
- Never tumble fill displays as this can lead to bruising
- Once avocados start to soften, they are extremely susceptible to bruising. Always minimise drop heights and treat avocados like eggs:
  - > Rubbery to softening fruit less than 10cm
  - > Firm ripe to soft ripe fruit less than 3cm
- Ensure fruit are stored at the right temperature depending on their stage of ripeness
- Stack packages carefully for correct alignment to avoid package collapse
- When checking ripeness DON'T squeeze, very gently press the stem end to minimise bruising
- Refine store stock control to minimise storage and display time

### 3.2 Optimise Display

- Ask for fruit orders from your supplier to contain fruit at a range of ripeness levels
- Do not stack fruit more than two layers deep this will help prevent bruising
- Carefully rotate stock regularly so the oldest or ripest fruit is displayed first with display containing fruit at a range of ripeness levels
- Avoid displaying avocados on wet racks which can lead to quality issues such as body rots
- Discard avocados which have been dropped, are over ripe or have rots to avoid consumer disappointment and improve repurchase
- Display next to produce that provides an attractive colour contrast (e.g. tomatoes, citrus)
- Display with complimentary products (e.g. garlic, guacamole mix, prepacked salad)
- Regularly monitor the display and stock levels to ensure display is full of high quality fruit