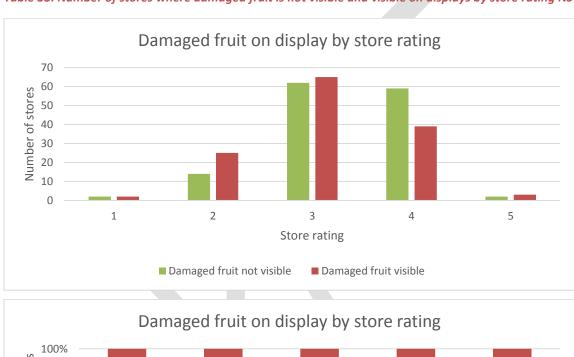

Subsequent projects AV07018: Avocado Retail Quality Surveys and AV08034: Avocado Retail Quality Surveys Phase II, provided results which identified that there was still up to 30% of avocados at the retail level that had more than 10% internal flesh damage. AV11015: Avocado Industry Fruit Quality Benchmarking a continuation of AV07018 and AV08034, illustrated an improvement in internal flesh damage though continued to illustrate unsatisfactory levels of internal damage at retail level.