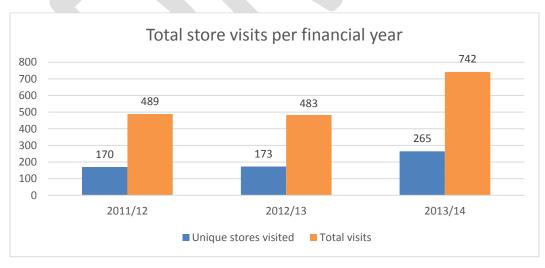

#### Retailer Training

The retailer training program expanded on the work that was originally completed in AV1006. AV10006 targeted approximately 900 retailers across Brisbane, Sydney, Melbourne and Perth with 1,593 training sessions conducted. In this project 1,531 retailers were targeted (Appendix 4) across the above mentioned cities with a total of 3,775 training sessions completed. Over 95% of retailers approached to participate did so and welcomed the information that was provided through the retailer training program.