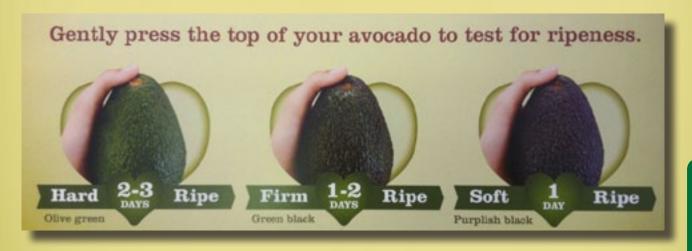

#### How do I tell if the fruit is ripe?

- The Avocado Colour & Ripeness chart illustrates the colour change of a ripening avocado. All avocados soften as they ripen. Please refer to the Avocado Colour & Ripeness Chart at http://industry. avocado.org.au/EducationMaterials.aspx
- Below is a guide to how the avocados will feel in firmness as they ripen

| Ripeness<br>stage | Description                                      |
|-------------------|--------------------------------------------------|
| Hard              | No give with strong thumb pressure               |
| Rubbery           | Slight give with strong thumb pressure           |
| Softening         | Fruit deforms 2-3mm with moderate thumb pressure |
| Firm ripe         | Fruit deforms 2-3mm with slight thumb pressure   |