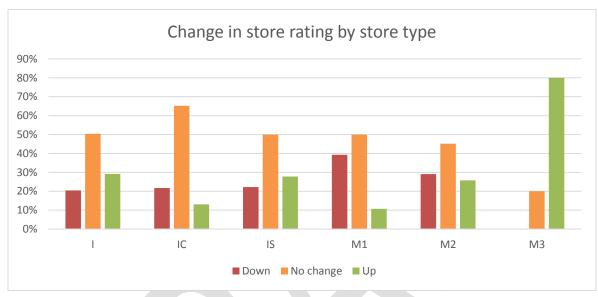

Over the duration of this project 5% of retailers approached chose not to participate in the program and a number of stores closed down. Due to the resource intensity of retailer training Avocados Australia undertook a review of the program to optimize the efficiency and effectiveness of the program (Appendix 5). The review also assessed the performance of stores within each city as well as nationally and demonstrated significant improvement. The review identified that of the stores that had repeat training sessions, 52% improved their practices or retained near perfect in-store practices. It also emphasized the value of monitoring store performance so that training can be more targeted and therefore, more efficient