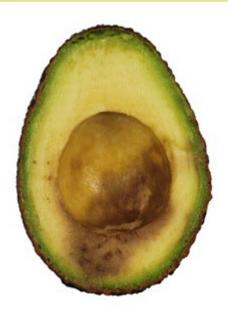

### 2.2 Internal Quality

**BRUISING** Is dark brown to black flesh discolouration with a distinct outline with or without air cavities. Avocados are more susceptible to bruising as they ripen. Bruised flesh is inedible.

**Cause:** Rough handling and treatment causing heavy impact through the supply chain. Excessive handling of softening fruit.

**VASCULAR BROWNING** Is the browning of fibres that stretch along the length of the fruit. Usually associated with the occurrence of stem end rot and affected flesh is inedible.

**Cause:** Contamination by fungal diseases from long term storage of fruit. The same fungal diseases also contribute to stem end rot.

**DIFFUSE FLESH DISCOLOURATION** Is grey to brown coloured flesh usually appearing at the seed base and does not possess a clearly defined margin. Affected flesh is inedible.

**Cause:** Over maturity, holding ripening fruit at low temperatures, fruit stored too long at standard temperatures and high ethylene levels in storage.

**STEM END ROT** Is grey to brown discoloured flesh at the site where the stem was attached. Spreads downward through flesh and is associated with vascular browning. Affected flesh is inedible.

**Cause:** Fungal diseases entering through the stem end.

14

**BODY ROTS** Are discrete areas of discoloured flesh adhering to the skin. The affected areas can be firm or soft and may not always be obvious from the outside. Affected flesh is inedible.

**Cause:** Fruit flesh being invaded by fungal diseases via the skin.

**UNEVEN RIPENING** Can be identified by uneven softening of the flesh and with the hard flesh adhering to the seed.

**Cause:** Severe stress at fruit growth, harvest maturity variability, chilling injury from low storage temperatures or high ripening temperatures.