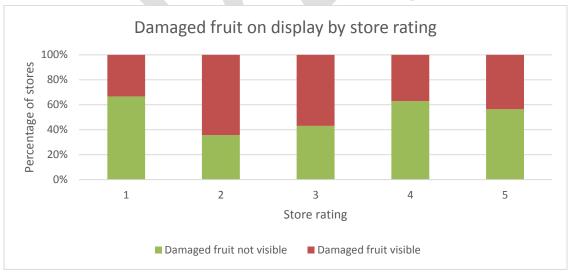

# **Retailer Ready Reference Guidelines**

| Retail Sector | Do 🗸                                                                                                                                                                                                                                                                                                                                                                                                | Don't 🗶                                                                                                                                                                                                                                                                                                                                                            |
|---------------|-----------------------------------------------------------------------------------------------------------------------------------------------------------------------------------------------------------------------------------------------------------------------------------------------------------------------------------------------------------------------------------------------------|--------------------------------------------------------------------------------------------------------------------------------------------------------------------------------------------------------------------------------------------------------------------------------------------------------------------------------------------------------------------|
| Receival      | <ul> <li>Conduct receival inspection to<br/>determine quality.</li> <li>Ensure arriving avocados are stored<br/>correctly immediately.</li> </ul>                                                                                                                                                                                                                                                   | <ul> <li>Accept poor quality fruit (damaged or diseased).</li> <li>Leave avocados in high temperature environments (&gt;20°C).</li> </ul>                                                                                                                                                                                                                          |
| Storage       | <ul> <li>Store ripening avocados at optimum temperatures (16 - 20°C).</li> <li>Ensure sufficient air flow between packages (retains uniformity of ripening).</li> <li>Ensure packages are stacked to avoid fruit damage.</li> <li>Store avocados for short time frames (2 - 4 days).</li> <li>Treat avocados gently.</li> <li>Handle avocados in the package that they were purchased in</li> </ul> | <ul> <li>Store ripening avocados at excessive temperatures (&lt;16°C or &gt;20°C).</li> <li>Over fill storage areas, as air flow will be reduced.</li> <li>Stack packages incorrectly as weight compression results.</li> <li>Store avocados for extended periods (&gt;1 week).</li> <li>Over squeeze avocados.</li> <li>Retain avocados that have been</li> </ul> |
|               | <ul><li>they were purchased in.</li><li>Discard dropped avocados.</li><li>Test ripeness by gently pressing the stem end.</li></ul>                                                                                                                                                                                                                                                                  | <ul><li>dropped &gt;10cm.</li><li>Press heavily over the body when testing ripeness.</li></ul>                                                                                                                                                                                                                                                                     |
| Display       | <ul> <li>Optimise stock control to reduce display time.</li> <li>Regularly check display &amp; stock levels.</li> <li>Identify avocados that are "ripe &amp; ready".</li> <li>Display ripest avocados on top and towards the front.</li> <li>Discard avocados that have been dropped are over-soft or have rots.</li> </ul>                                                                         | <ul> <li>Tumble fill displays.</li> <li>Stack fruit more than 2 layers deep.</li> <li>Display the less ripe fruit on top or at the front of display.</li> <li>Place dropped avocados back on display.</li> <li>Display avocados affected with damage (body rots, over soft).</li> </ul>                                                                            |

### 3.1 Fruit Handling

- Always inspect avocado arrivals for quality; by cutting and visual inspections
- Never tumble fill displays as this can lead to bruising
- Once avocados start to soften, they are extremely susceptible to bruising. Always minimise drop heights and treat avocados like eggs:
  - > Rubbery to softening fruit less than 10cm
  - > Firm ripe to soft ripe fruit less than 3cm
- Ensure fruit are stored at the right temperature depending on their stage of ripeness
- Stack packages carefully for correct alignment to avoid package collapse
- When checking ripeness DON'T squeeze, very gently press the stem end to minimise bruising
- Refine store stock control to minimise storage and display time

### 3.2 Optimise Display

- Ask for fruit orders from your supplier to contain fruit at a range of ripeness levels
- Do not stack fruit more than two layers deep this will help prevent bruising
- Carefully rotate stock regularly so the oldest or ripest fruit is displayed first with display containing fruit at a range of ripeness levels
- Avoid displaying avocados on wet racks which can lead to quality issues such as body rots
- Discard avocados which have been dropped, are over ripe or have rots to avoid consumer disappointment and improve repurchase
- Display next to produce that provides an attractive colour contrast (e.g. tomatoes, citrus)
- Display with complimentary products (e.g. garlic, guacamole mix, prepacked salad)
- Regularly monitor the display and stock levels to ensure display is full of high quality fruit