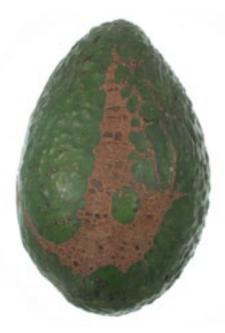

**DISCRETE PATCHES** Is the browning to blackening of the avocado skin. It is acceptable at low levels (<10%) and does not affect the quality of flesh.If severe (>10%) may impact flesh quality.

**Cause:** Chill injury of fruit stored at incorrect temperatures or for long periods.

**SHRIVEL** Fruit appears shrunken and has areas of wrinkled skin. Greater the severity the lower quality of flesh.

**Cause:** Due to high water loss through ripening and storage phases. Could also indicate immaturity.