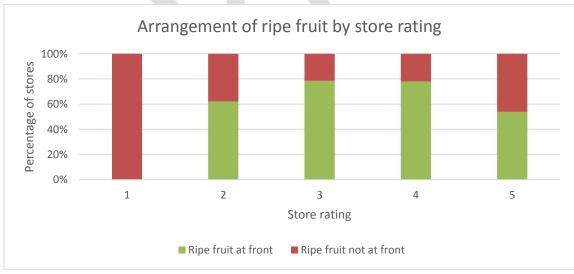

## 3.3 Customer Help

- Consumers can cause damage to fruit when they are searching the display for a ripe avocado
- Research shows that most consumers prefer to buy fruit to eat that evening or the next day
- Display signage instructing people to gently press the stem end to check for ripeness
- Use the ripe and ready stickers (or similar) to identify which avocados are ripe
- Design the display to have the ripe and ready avocados separated at the front of display
- Chat to customers about how to select a good avocado at a ripeness level to meet their needs
- Utilise industry Point of Sale material such as handling tips and recipe booklets to educate consumers