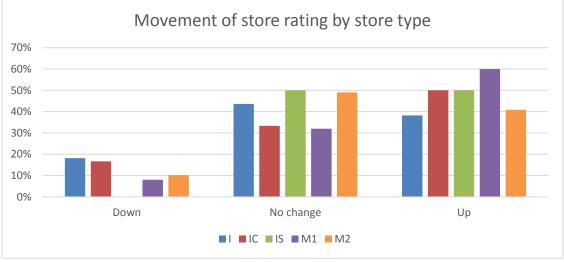

Over the duration of this project 5% of retailers approached chose not to participate in the program and a number of stores closed down. Due to the resource intensity of retailer training Avocados Australia undertook a review of the program to optimize the efficiency and effectiveness of the program (Appendix 5). The review also assessed the performance of stores within each city as well as nationally and demonstrated significant improvement. The review identified that of the stores that had repeat training sessions, 52% improved their practices or retained near perfect in-store practices. It also emphasized the value of monitoring store performance so that training can be more targeted and therefore, more efficient