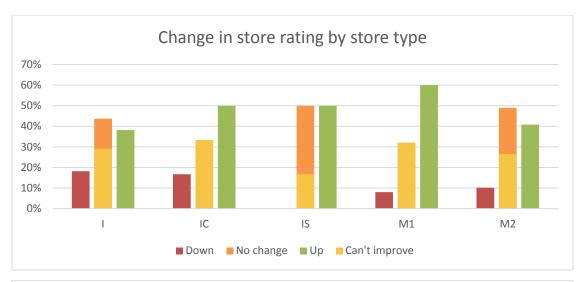

Over the duration of this project 5% of retailers approached chose not to participate in the program and a number of stores closed down. Due to the resource intensity of retailer training Avocados Australia undertook a review of the program to optimize the efficiency and effectiveness of the program (Appendix 5). The review also assessed the performance of stores within each city as well as nationally and demonstrated significant improvement. The review identified that of the stores that had repeat training sessions, 52% improved their practices or retained near perfect in-store practices. It also emphasized the value of monitoring store performance so that training can be more targeted and therefore, more efficient