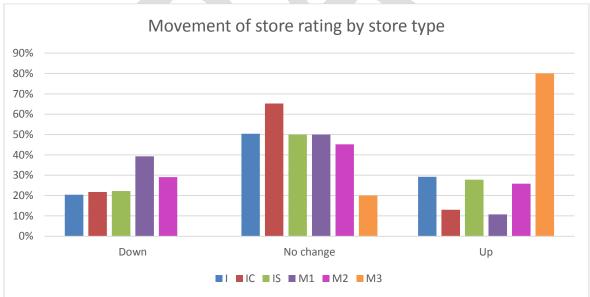

Over the duration of this project 5% of retailers approached chose not to participate in the program and a number of stores closed down. Due to the resource intensity of retailer training Avocados Australia undertook a review of the program to optimize the efficiency and effectiveness of the program (Appendix 5). The review also assessed the performance of stores within each city as well as nationally and demonstrated significant improvement. The review identified that of the stores that had repeat training sessions, 52% improved their practices or retained near perfect in-store practices. It also emphasized the value of monitoring store performance so that training can be more targeted and therefore, more efficient