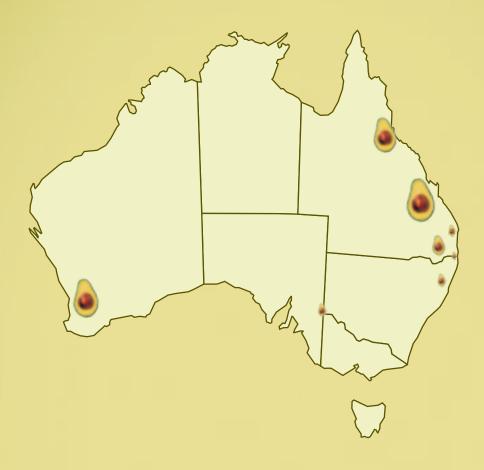

# 1.2 Major Australian Production Regions

Weather events i.e. cyclones, floods, heatwaves and droughts can also largely influence the supply of fruit.

As illustrated on page 5, Australian avocados are now grown all year round. New Zealand imports during summer, range between 5,000 - 11,000 tonnes of fruit. Historically Queensland has produced the majority of avocados but supply from south Western Australia is increasing.