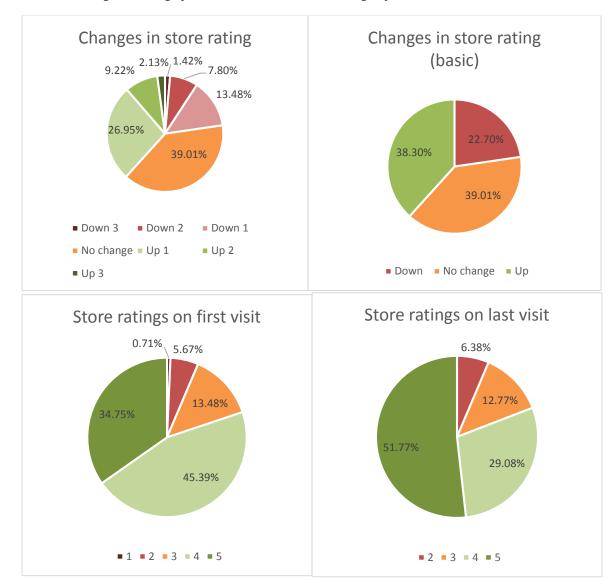

#### Retailer Training

The retailer training program expanded on the work that was originally completed in AV1006. AV10006 targeted approximately 900 retailers across Brisbane, Sydney, Melbourne and Perth with 1,593 training sessions conducted. In this project 1,531 retailers were targeted (Appendix 4) across the above mentioned cities with a total of 3,775 training sessions completed. Over 95% of retailers approached to participate did so and welcomed the information that was provided through the retailer training program.

Over the duration of this project 5% of retailers approached chose not to participate in the program and a number of stores closed down. Due to the resource intensity of retailer training Avocados Australia undertook a review of the program to optimize the efficiency and effectiveness of the program (Appendix 5). The review also assessed the performance of stores within each city as well as nationally and demonstrated significant improvement. The review identified that of the stores that had repeat training sessions, 52% improved their practices or retained near perfect in-store practices. It also emphasized the value of monitoring store performance so that training can be more targeted and therefore, more efficient