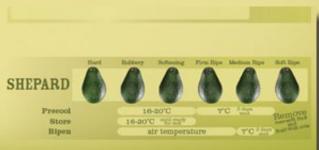

#### Why does Shepard skin colour vary in darkness?

Shepard skin colours can vary depending on where they were grown, how late in the season it is and where they were located on the tree.

Shepard and other green skin varieties stay green as they ripen unlike Hass and Lamb Hass which darken to a purple colour as they ripen. Please refer to the Avocado Colour & Ripeness Chart at http://industry.avocado.org.au/EducationMaterials.aspx

#### How do I tell if the fruit is ripe?

- The Avocado Colour & Ripeness chart illustrates the colour change of a ripening avocado. All avocados soften as they ripen. Please refer to the Avocado Colour & Ripeness Chart at http://industry. avocado.org.au/EducationMaterials.aspx
- Below is a guide to how the avocados will feel in firmness as they ripen

| Ripeness<br>stage | Description                                      |
|-------------------|--------------------------------------------------|
| Hard              | No give with strong thumb pressure               |
| Rubbery           | Slight give with strong thumb pressure           |
| Softening         | Fruit deforms 2-3mm with moderate thumb pressure |
| Firm ripe         | Fruit deforms 2-3mm with slight thumb pressure   |