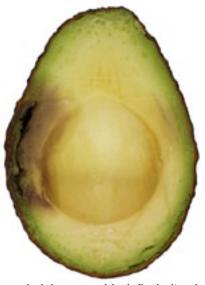

### 2.2 Internal Quality

**BRUISING** Is dark brown to black flesh discolouration with a distinct outline with or without air cavities. Avocados are more susceptible to bruising as they ripen. Bruised flesh is inedible.

**Cause:** Rough handling and treatment causing heavy impact through the supply chain. Excessive handling of softening fruit.

**VASCULAR BROWNING** Is the browning of fibres that stretch along the length of the fruit. Usually associated with the occurrence of stem end rot and affected flesh is inedible.

**Cause:** Contamination by fungal diseases from long term storage of fruit. The same fungal diseases also contribute to stem end rot.

**DIFFUSE FLESH DISCOLOURATION** Is grey to brown coloured flesh usually appearing at the seed base and does not possess a clearly defined margin. Affected flesh is inedible.

**Cause:** Over maturity, holding ripening fruit at low temperatures, fruit stored too long at standard temperatures and high ethylene levels in storage.

**STEM END ROT** Is grey to brown discoloured flesh at the site where the stem was attached. Spreads downward through flesh and is associated with vascular browning. Affected flesh is inedible.

**Cause:** Fungal diseases entering through the stem end.

14

**BODY ROTS** Are discrete areas of discoloured flesh adhering to the skin. The affected areas can be firm or soft and may not always be obvious from the outside. Affected flesh is inedible.

**Cause:** Fruit flesh being invaded by fungal diseases via the skin.

**UNEVEN RIPENING** Can be identified by uneven softening of the flesh and with the hard flesh adhering to the seed.

**Cause:** Severe stress at fruit growth, harvest maturity variability, chilling injury from low storage temperatures or high ripening temperatures.

**STONES IN FLESH** Are hard lumps under the skin about 5mm in diameter. The wound may be noticeable on the outer surface if recent damage, but the skin may heal as the fruit ages. Unaffected flesh is edible.

**Cause:** Insect damage, Fruit Spotting Bug (*Amblypelta nitida*) and Banana Spotting Bug (*Amblypelta lutescens*).

**PINK STAINING** Identified by pink/reddish/purple streaking discolouration of the vascular flesh.