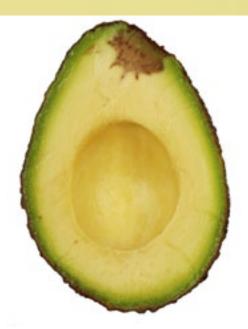

#### 2.1 External Quality

**CUT DAMAGE** Fruit with cuts should not be packed as it leads to infection and body rots.

**Cause:** Fruit coming into contact with sharp points and edges during harvest, packing or transport.

**PEST DAMAGE** Fruit with pest feeding damage should not be packed as it leads to body rots.

**Cause:** Rodents, caterpillars & leafrollers feeding on the outer layer of the fruit.

**PUNCTURE DAMAGE** Fruit with punctures should not be packed as it leads to infection and body rots.

**Cause:** Fruit coming into contact with sharp points and edges during harvest, packing or transport.

**CRACKED SKIN** Fruit with skin cracks should not be packed, once skin has cracked it leads to flesh deterioration and discolouration. Skin cracking can occur after packing has been completed.