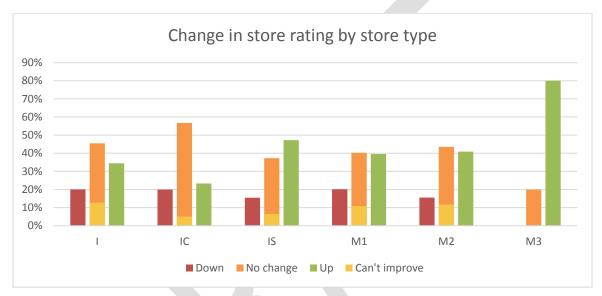

#### Retailer Training

The retailer training program expanded on the work that was originally completed in AV1006. AV10006 targeted approximately 900 retailers across Brisbane, Sydney, Melbourne and Perth with 1,593 training sessions conducted. In this project 1,531 retailers were targeted (Appendix 4) across the above mentioned cities with a total of 3,775 training sessions completed. Over 95% of retailers approached to participate did so and welcomed the information that was provided through the retailer training program.

Over the duration of this project 5% of retailers approached chose not to participate in the program and a number of stores closed down. Due to the resource intensity of retailer training Avocados Australia undertook a review of the program to optimize the efficiency and effectiveness of the program (Appendix 5). The review also assessed the performance of stores within each city as well as nationally and demonstrated significant improvement. The review identified that of the stores that had repeat training sessions, 52% improved their practices or retained near perfect in-store practices. It also emphasized the value of monitoring store performance so that training can be more targeted and therefore, more efficient