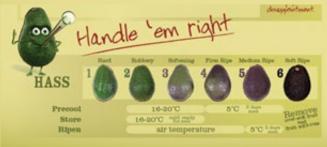

#### How do I tell if the fruit is ripe?

- The Avocado Colour & Ripeness chart illustrates the colour change of a ripening avocado. All avocados soften as they ripen. Please refer to the Avocado Colour & Ripeness Chart at http://industry. avocado.org.au/EducationMaterials.aspx
- Below is a guide to how the avocados will feel in firmness as they ripen

| Ripeness<br>stage | Description                                      |
|-------------------|--------------------------------------------------|
| Hard              | No give with strong thumb pressure               |
| Rubbery           | Slight give with strong thumb pressure           |
| Softening         | Fruit deforms 2-3mm with moderate thumb pressure |
| Firm ripe         | Fruit deforms 2-3mm with slight thumb pressure   |