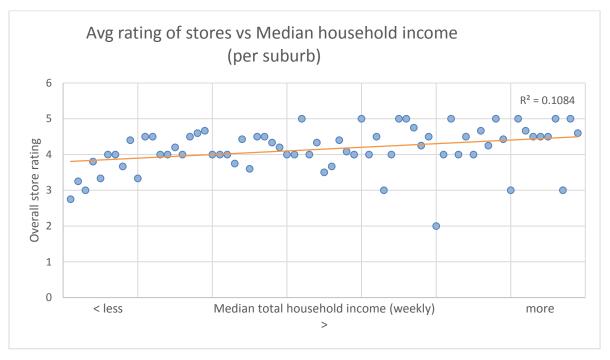

| 1                           | 0                       |
| 2      | 4                           | 0                       |
| 3      | 21                          | 2                       |
| 4      | 59                          | 3                       |
| 5      | 88                          | 20                      |

Table 27: Number of stores that do and don't identify ripe fruit by store rating QLD





Figures 21: Number and percentage of stores that do and don't identify ripe fruit by store rating QLD

- Data taken only from stores with valid entries in this field (198 stores total)
- Data is based off each store's last recorded visit where a rating was given.

# Demographic Data



Figure 22: Average rating of individual store in different median household income suburbs QLD



Figure 23: Average rating of all stores in different median household income suburbs QLD

- In the first graph, each dot represents the average rating of an individual store
- In the second graph, each dot represents the average rating of all stores in a suburb
- Source for median household income data was ABS statistics 2011/12.

# **New South Wales**

# Store visits

| Year    | Unique stores visited in financial year | Total store visits in financial year |
|---------|-----------------------------------------|--------------------------------------|
| 2011/12 | 170                                     | 489                                  |
| 2012/13 | 173                                     | 483                                  |
| 2013/14 | 265                                     |