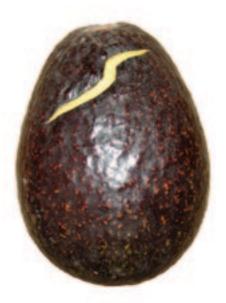

**Cause:** Fruit coming into contact with sharp points and edges during harvest, packing or transport.

**CRACKED SKIN** Fruit with skin cracks should not be packed, once skin has cracked it leads to flesh deterioration and discolouration. Skin cracking can occur after packing has been completed.

**Cause:** Over maturation of fruit and has been found in both green and dark skin varieties.

**THRIPS** Fruit that has suffered thrips damage should not be packed though depending on severity the flesh is edible.