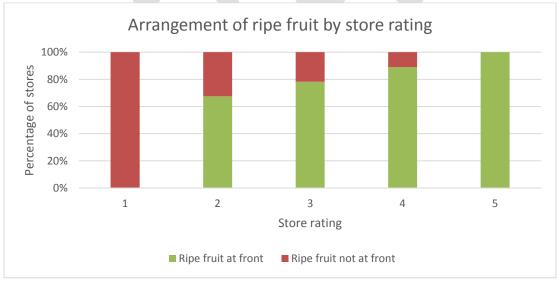

## 3.3 Customer Help

- Consumers can cause damage to fruit when they are searching the display for a ripe avocado
- Research shows that most consumers prefer to buy fruit to eat that evening or the next day
- Display signage instructing people to gently press the stem end to check for ripeness
- Use the ripe and ready stickers (or similar) to identify which avocados are ripe
- Design the display to have the ripe and ready avocados separated at the front of display
- Chat to customers about how to select a good avocado at a ripeness level to meet their needs
- Utilise industry Point of Sale material such as handling tips and recipe booklets to educate consumers

Check out www.avocado.org.au for recipe ideas, nutritional information and a host of other healthy living tips.

Ripe & Ready Stickers

Extract of Hass Avocado Ripeness Testing Poster