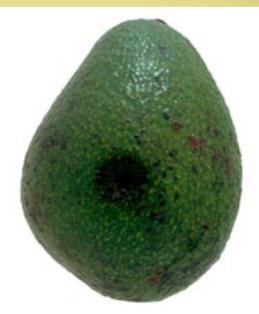

### 2.2 Internal Quality

**BRUISING** Is dark brown to black flesh discolouration with a distinct outline with or without air cavities. Avocados are more susceptible to bruising as they ripen. Bruised flesh is inedible.

**Cause:** Rough handling and treatment causing heavy impact through the supply chain. Excessive handling of softening fruit.

**VASCULAR BROWNING** Is the browning of fibres that stretch along the length of the fruit. Usually associated with the occurrence of stem end rot and affected flesh is inedible.

**Cause:** Contamination by fungal diseases from long term storage of fruit. The same fungal diseases also contribute to stem end rot.

**DIFFUSE FLESH DISCOLOURATION** Is grey to brown coloured flesh usually appearing at the seed base and does not possess a clearly defined margin. Affected flesh is inedible.

**Cause:** Over maturity, holding ripening fruit at low temperatures, fruit stored too long at standard temperatures and high ethylene levels in storage.

**STEM END ROT** Is grey to brown discoloured flesh at the site where the stem was attached. Spreads downward through flesh and is associated with vascular browning. Affected flesh is inedible.

**Cause:** Fungal diseases entering through the stem end.

14

**BODY ROTS** Are discrete areas of discoloured flesh adhering to the skin. The affected areas can be firm or soft and may not always be obvious from the outside. Affected flesh is inedible.

**Cause:** Fruit flesh being invaded by fungal diseases via the skin.

**UNEVEN RIPENING** Can be identified by uneven softening of the flesh and with the hard flesh adhering to the seed.

**Cause:** Severe stress at fruit growth, harvest maturity variability, chilling injury from low storage temperatures or high ripening temperatures.

**STONES IN FLESH** Are hard lumps under the skin about 5mm in diameter. The wound may be noticeable on the outer surface if recent damage, but the skin may heal as the fruit ages. Unaffected flesh is edible.

**Cause:** Insect damage, Fruit Spotting Bug (*Amblypelta nitida*) and Banana Spotting Bug (*Amblypelta lutescens*).

**PINK STAINING** Identified by pink/reddish/purple streaking discolouration of the vascular flesh.