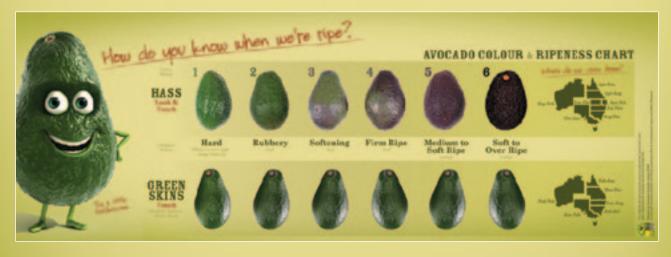

The following materials may be of use to you and your staff:

- Avocado Handling: Retail Chart outlines key issues retailers need to be aware of to assist in maintaining avocado quality. Issues include handling, storage and customer help.
- Avocado Colour & Ripeness Chart displays ripeness stages of Hass and Green Skin varieties.
- The Little Green Book: The Adventures of Alvin

#### Why does Shepard skin colour vary in darkness?

Shepard skin colours can vary depending on where they were grown, how late in the season it is and where they were located on the tree.

Shepard and other green skin varieties stay green as they ripen unlike Hass and Lamb Hass which darken to a purple colour as they ripen. Please refer to the Avocado Colour & Ripeness Chart at http://industry.avocado.org.au/EducationMaterials.aspx

#### What are the avocado industry's quality goals?

A premium grade avocado must:

- Have 23% DM (Hass) or 21% DM (Shepard) or above at the time of harvest
- Be of a firmness level under 1kgf at the point of purchase in retail outlets i.e. firm ripe to soft ripe.
   Please refer to the Avocado Colour & Ripeness Chart at http://industry.avocado.org.au/ EducationMaterials.aspx
- Have no more than 10% internal flesh damage at point of purchase

#### How do I tell if the fruit is ripe?

- The Avocado Colour & Ripeness chart illustrates the colour change of a ripening avocado. All avocados soften as they ripen. Please refer to the Avocado Colour & Ripeness Chart at http://industry. avocado.org.au/EducationMaterials.aspx
- Below is a guide to how the avocados will feel in firmness as they ripen