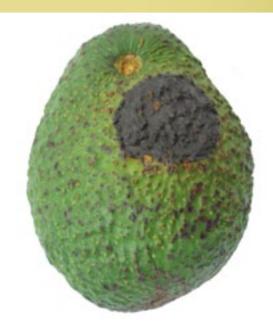

**EXTERNAL ROTS** Identified by brown to black sunken areas. White to pink colouring may be evident due to development of fungal spores. Once noticed should be discarded. External rots affect the skin and flesh and continue to develop as the fruit matures with a large impact on flesh quality.

### 2.2 Internal Quality

**BRUISING** Is dark brown to black flesh discolouration with a distinct outline with or without air cavities. Avocados are more susceptible to bruising as they ripen. Bruised flesh is inedible.

**Cause:** Fungal diseases entering through the stem end.

14

**BODY ROTS** Are discrete areas of discoloured flesh adhering to the skin. The affected areas can be firm or soft and may not always be obvious from the outside. Affected flesh is inedible.