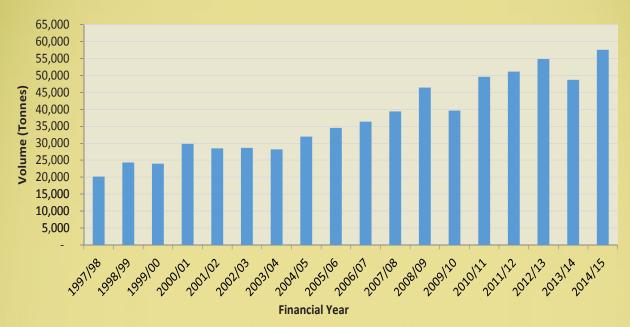

#### **Australian Avocado Production**

Australian Avocado Production, 1997/98 to 2014/15 (tonnes)