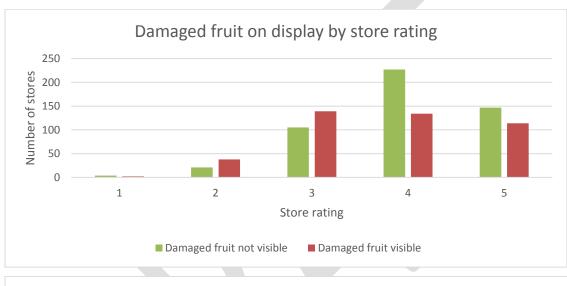

# **Retailer Ready Reference Guidelines**

| Retail Sector | Do 🗸                                                                                                                                                                                                                                                                                                                                                                                                | Don't 🗶                                                                                                                                                                                                                                                                                                                                                            |
|---------------|-----------------------------------------------------------------------------------------------------------------------------------------------------------------------------------------------------------------------------------------------------------------------------------------------------------------------------------------------------------------------------------------------------|--------------------------------------------------------------------------------------------------------------------------------------------------------------------------------------------------------------------------------------------------------------------------------------------------------------------------------------------------------------------|
| Receival      | <ul> <li>Conduct receival inspection to<br/>determine quality.</li> <li>Ensure arriving avocados are stored<br/>correctly immediately.</li> </ul>                                                                                                                                                                                                                                                   | <ul> <li>Accept poor quality fruit (damaged or diseased).</li> <li>Leave avocados in high temperature environments (&gt;20°C).</li> </ul>                                                                                                                                                                                                                          |
| Storage       | <ul> <li>Store ripening avocados at optimum temperatures (16 - 20°C).</li> <li>Ensure sufficient air flow between packages (retains uniformity of ripening).</li> <li>Ensure packages are stacked to avoid fruit damage.</li> <li>Store avocados for short time frames (2 - 4 days).</li> <li>Treat avocados gently.</li> <li>Handle avocados in the package that they were purchased in</li> </ul> | <ul> <li>Store ripening avocados at excessive temperatures (&lt;16°C or &gt;20°C).</li> <li>Over fill storage areas, as air flow will be reduced.</li> <li>Stack packages incorrectly as weight compression results.</li> <li>Store avocados for extended periods (&gt;1 week).</li> <li>Over squeeze avocados.</li> <li>Retain avocados that have been</li> </ul> |
|               | <ul><li>they were purchased in.</li><li>Discard dropped avocados.</li><li>Test ripeness by gently pressing the stem end.</li></ul>                                                                                                                                                                                                                                                                  | <ul><li>dropped &gt;10cm.</li><li>Press heavily over the body when testing ripeness.</li></ul>                                                                                                                                                                                                                                                                     |
| Display       | <ul> <li>Optimise stock control to reduce display time.</li> <li>Regularly check display &amp; stock levels.</li> <li>Identify avocados that are "ripe &amp; ready".</li> <li>Display ripest avocados on top and towards the front.</li> <li>Discard avocados that have been dropped are over-soft or have rots.</li> </ul>                                                                         | <ul> <li>Tumble fill displays.</li> <li>Stack fruit more than 2 layers deep.</li> <li>Display the less ripe fruit on top or at the front of display.</li> <li>Place dropped avocados back on display.</li> <li>Display avocados affected with damage (body rots, over soft).</li> </ul>                                                                            |

### 3.1 Fruit Handling

- Always inspect avocado arrivals for quality; by cutting and visual inspections
- Never tumble fill displays as this can lead to bruising
- Once avocados start to soften, they are extremely susceptible to bruising. Always minimise drop heights and treat avocados like eggs:
  - > Rubbery to softening fruit less than 10cm
  - > Firm ripe to soft ripe fruit less than 3cm
- Ensure fruit are stored at the right temperature depending on their stage of ripeness
- Stack packages carefully for correct alignment to avoid package collapse
- When checking ripeness DON'T squeeze, very gently press the stem end to minimise bruising
- Refine store stock control to minimise storage and display time

### 3.2 Optimise Display

- Ask for fruit orders from your supplier to contain fruit at a range of ripeness levels
- Do not stack fruit more than two layers deep this will help prevent bruising
- Carefully rotate stock regularly so the oldest or ripest fruit is displayed first with display containing fruit at a range of ripeness levels
- Avoid displaying avocados on wet racks which can lead to quality issues such as body rots
- Discard avocados which have been dropped, are over ripe or have rots to avoid consumer disappointment and improve repurchase
- Display next to produce that provides an attractive colour contrast (e.g. tomatoes, citrus)
- Display with complimentary products (e.g. garlic, guacamole mix, prepacked salad)
- Regularly monitor the display and stock levels to ensure display is full of high quality fruit