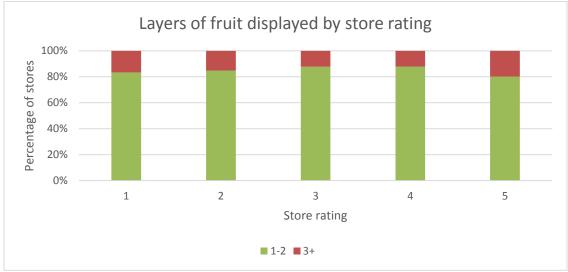

# **Retailer Ready Reference Guidelines**

| Retail Sector | Do 🗸                                                                                                                                                                                                                                                                                                                                                                                                | Don't 🗶                                                                                                                                                                                                                                                                                                                                                            |
|---------------|-----------------------------------------------------------------------------------------------------------------------------------------------------------------------------------------------------------------------------------------------------------------------------------------------------------------------------------------------------------------------------------------------------|--------------------------------------------------------------------------------------------------------------------------------------------------------------------------------------------------------------------------------------------------------------------------------------------------------------------------------------------------------------------|
| Receival      | <ul> <li>Conduct receival inspection to<br/>determine quality.</li> <li>Ensure arriving avocados are stored<br/>correctly immediately.</li> </ul>                                                                                                                                                                                                                                                   | <ul> <li>Accept poor quality fruit (damaged or diseased).</li> <li>Leave avocados in high temperature environments (&gt;20°C).</li> </ul>                                                                                                                                                                                                                          |
| Storage       | <ul> <li>Store ripening avocados at optimum temperatures (16 - 20°C).</li> <li>Ensure sufficient air flow between packages (retains uniformity of ripening).</li> <li>Ensure packages are stacked to avoid fruit damage.</li> <li>Store avocados for short time frames (2 - 4 days).</li> <li>Treat avocados gently.</li> <li>Handle avocados in the package that they were purchased in</li> </ul> | <ul> <li>Store ripening avocados at excessive temperatures (&lt;16°C or &gt;20°C).</li> <li>Over fill storage areas, as air flow will be reduced.</li> <li>Stack packages incorrectly as weight compression results.</li> <li>Store avocados for extended periods (&gt;1 week).</li> <li>Over squeeze avocados.</li> <li>Retain avocados that have been</li> </ul> |
|               | <ul><li>they were purchased in.</li><li>Discard dropped avocados.</li><li>Test ripeness by gently pressing the stem end.</li></ul>                                                                                                                                                                                                                                                                  | <ul><li>dropped &gt;10cm.</li><li>Press heavily over the body when testing ripeness.</li></ul>                                                                                                                                                                                                                                                                     |
| Display       | <ul> <li>Optimise stock control to reduce display time.</li> <li>Regularly check display &amp; stock levels.</li> <li>Identify avocados that are "ripe &amp; ready".</li> <li>Display ripest avocados on top and towards the front.</li> <li>Discard avocados that have been dropped are over-soft or have rots.</li> </ul>                                                                         | <ul> <li>Tumble fill displays.</li> <li>Stack fruit more than 2 layers deep.</li> <li>Display the less ripe fruit on top or at the front of display.</li> <li>Place dropped avocados back on display.</li> <li>Display avocados affected with damage (body rots, over soft).</li> </ul>                                                                            |

### 3.1 Fruit Handling

- Always inspect avocado arrivals for quality; by cutting and visual inspections
- Never tumble fill displays as this can lead to bruising
- Once avocados start to soften, they are extremely susceptible to bruising. Always minimise drop heights and treat avocados like eggs:
  - > Rubbery to softening fruit less than 10cm
  - > Firm ripe to soft ripe fruit less than 3cm
- Ensure fruit are stored at the right temperature depending on their stage of ripeness
- Stack packages carefully for correct alignment to avoid package collapse
- When checking ripeness DON'T squeeze, very gently press the stem end to minimise bruising
- Refine store stock control to minimise storage and display time

### 3.2 Optimise Display

- Ask for fruit orders from your supplier to contain fruit at a range of ripeness levels
- Do not stack fruit more than two layers deep this will help prevent bruising
- Carefully rotate stock regularly so the oldest or ripest fruit is displayed first with display containing fruit at a range of ripeness levels
- Avoid displaying avocados on wet racks which can lead to quality issues such as body rots
- Discard avocados which have been dropped, are over ripe or have rots to avoid consumer disappointment and improve repurchase
- Display next to produce that provides an attractive colour contrast (e.g. tomatoes, citrus)
- Display with complimentary products (e.g. garlic, guacamole mix, prepacked salad)
- Regularly monitor the display and stock levels to ensure display is full of high quality fruit