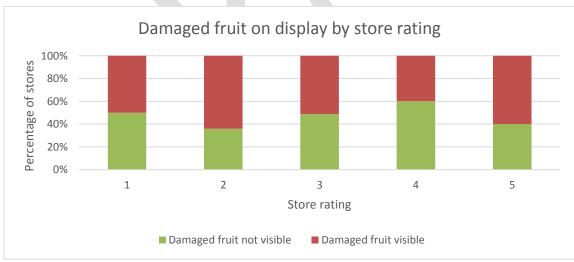

- 3. The retailer training program established in AV10006 was continued. Its aim was to educate retail staff on how best to handle and store avocados and thus improve or maintain fruit quality. This involved:
  - i. Educating the retail sector about the susceptibility of avocados to damage as they ripen, particularly bruising. Ensuring the retailer educational messages were properly delivered to the staff on the retail floor. To achieve this, contractors were used to educate retail staff in Brisbane, Sydney, Melbourne and Perth. The contractors conducted short training sessions with the produce staff in the retail outlets which included both supermarkets and independent grocers. Retailer training delivering best practice information set out in the retailer manual, retail handling guides and the retail modules within the BPR, focused on optimising fruit quality. Due to high staff turnover associated with this sector, training was aimed to be repeated in selected stores approximately twice a year to maximize effectiveness and to provide a mechanism to monitor changes in practice.
  - ii. Four trainers were contracted for a maximum of 2.5 days per week each.
  - iii. Under AV10006 approximately 900 retailers had been targeted throughout Brisbane, Sydney, Melbourne and Perth. These stores were revisited during AV12013 to account for staff changes within the stores and the communication of new information. The goal for AV12013 was to train an additional 300-400 stores which was achieved.
  - iv. In the training sessions trainers assessed whether the store's handling practices had improved. The assessments were based on the major points within the Avocado Handling: Retail guide developed in AV08017.
  - v. Throughout the training sessions trainers also gathered information from retailers about items such as:
    - a. The quality of fruit in the marketplace.
    - b. Any specific quality issues retailers are experiencing. All quality issues identified fed into AV12012 Coordination of Data Management and Avocado Quality Improvement and Extension Program to educate growers, transporters and wholesalers. This included specific and ongoing quality complaints of particularly poor avocado displays. Grower or packhouse details were noted if known (based on the fruit stickers).
    - c. Feedback regarding the development of the avocado Retailer Training manual.
    - d. Feedback regarding the development and use of plastic/silicon avocado models to identify ripeness levels.
    - e. Use of the avocado Retailer Training manual in training after its publication.
    - f. Promotion of the Best Practice Resource (BPR).
    - g. Gathered feedback on other information retailers need/want.
  - vi. Schedules were developed for trainers to follow including a detailed list of stores to visit, route plans for visits and a guide on how to conduct the training and the major points to focus upon.
- vii. Recommendations made in the final report of *AH11025 Partnering Fresh Produce with Retail* were reviewed to identify alternative methods of working with retailers to improve quality.
- viii. Materials were developed to assist retailer training including:

## 3.3 Customer Help

- Consumers can cause damage to fruit when they are searching the display for a ripe avocado
- Research shows that most consumers prefer to buy fruit to eat that evening or the next day
- Display signage instructing people to gently press the stem end to check for ripeness
- Use the ripe and ready stickers (or similar) to identify which avocados are ripe
- Design the display to have the ripe and ready avocados separated at the front of display
- Chat to customers about how to select a good avocado at a ripeness level to meet their needs
- Utilise industry Point of Sale material such as handling tips and recipe booklets to educate consumers