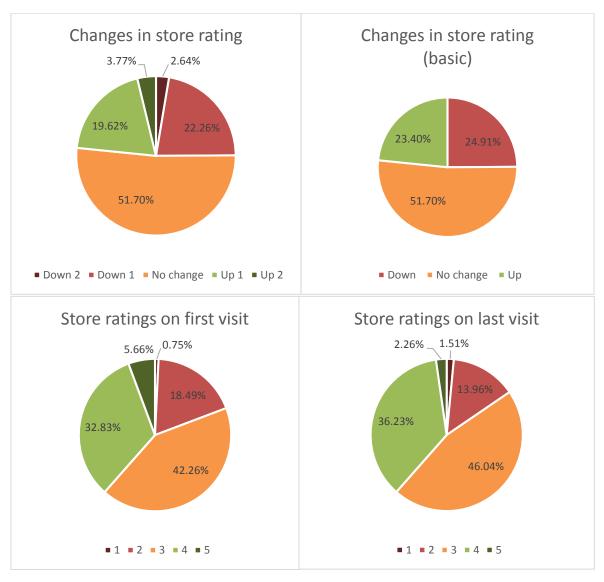

Over the duration of this project 5% of retailers approached chose not to participate in the program and a number of stores closed down. Due to the resource intensity of retailer training Avocados Australia undertook a review of the program to optimize the efficiency and effectiveness of the program (Appendix 5). The review also assessed the performance of stores within each city as well as nationally and demonstrated significant improvement. The review identified that of the stores that had repeat training sessions, 52% improved their practices or retained near perfect in-store practices. It also emphasized the value of monitoring store performance so that training can be more targeted and therefore, more efficient