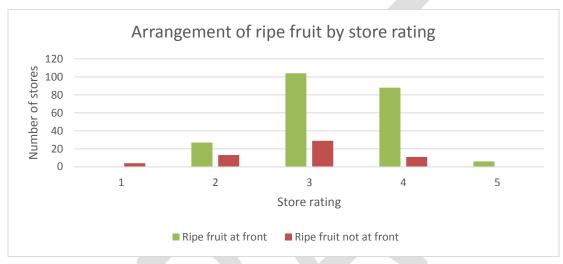

### 3.2 Optimise Display

- Ask for fruit orders from your supplier to contain fruit at a range of ripeness levels
- Do not stack fruit more than two layers deep this will help prevent bruising
- Carefully rotate stock regularly so the oldest or ripest fruit is displayed first with display containing fruit at a range of ripeness levels
- Avoid displaying avocados on wet racks which can lead to quality issues such as body rots
- Discard avocados which have been dropped, are over ripe or have rots to avoid consumer disappointment and improve repurchase
- Display next to produce that provides an attractive colour contrast (e.g. tomatoes, citrus)
- Display with complimentary products (e.g. garlic, guacamole mix, prepacked salad)
- Regularly monitor the display and stock levels to ensure display is full of high quality fruit

## 3.3 Customer Help

- Consumers can cause damage to fruit when they are searching the display for a ripe avocado
- Research shows that most consumers prefer to buy fruit to eat that evening or the next day
- Display signage instructing people to gently press the stem end to check for ripeness
- Use the ripe and ready stickers (or similar) to identify which avocados are ripe
- Design the display to have the ripe and ready avocados separated at the front of display
- Chat to customers about how to select a good avocado at a ripeness level to meet their needs
- Utilise industry Point of Sale material such as handling tips and recipe booklets to educate consumers