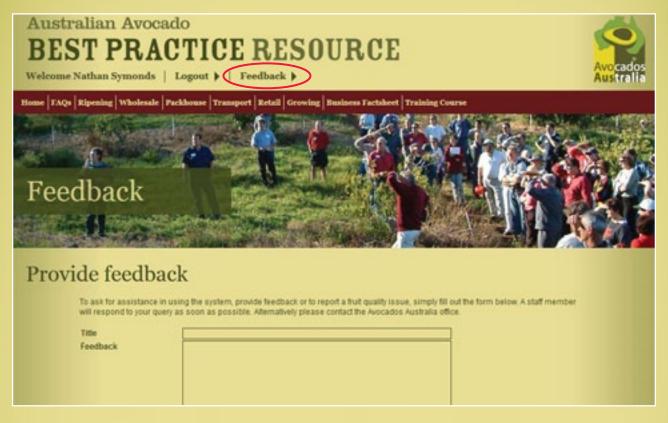

## Frequently Asked Questions (FAQ's)

If there is a question that you would like to ask that isn't answered below please visit the Best Practice Resource website <a href="http://bestpractice.avocado.org.au/Login.aspx">http://bestpractice.avocado.org.au/Login.aspx</a>. Once logged in click on 'Feedback' (underneath the heading) and ask your question.

If you are experiencing avocado quality issues please report via 'Feedback' as well. An Avocados Australia Limited staff member will answer your enquiry as soon as possible. Otherwise contact Avocados Australia direct on (07) 3846 6566 or Toll Free 1300 303 971.

Screen shot of BPR feedback section.