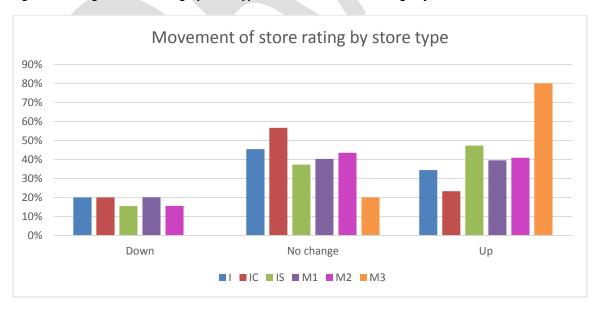

#### Retailer Training

The retailer training program expanded on the work that was originally completed in AV1006. AV10006 targeted approximately 900 retailers across Brisbane, Sydney, Melbourne and Perth with 1,593 training sessions conducted. In this project 1,531 retailers were targeted (Appendix 4) across the above mentioned cities with a total of 3,775 training sessions completed. Over 95% of retailers approached to participate did so and welcomed the information that was provided through the retailer training program.

Over the duration of this project 5% of retailers approached chose not to participate in the program and a number of stores closed down. Due to the resource intensity of retailer training Avocados Australia undertook a review of the program to optimize the efficiency and effectiveness of the program (Appendix 5). The review also assessed the performance of stores within each city as well as nationally and demonstrated significant improvement. The review identified that of the stores that had repeat training sessions, 52% improved their practices or retained near perfect in-store practices. It also emphasized the value of monitoring store performance so that training can be more targeted and therefore, more efficient