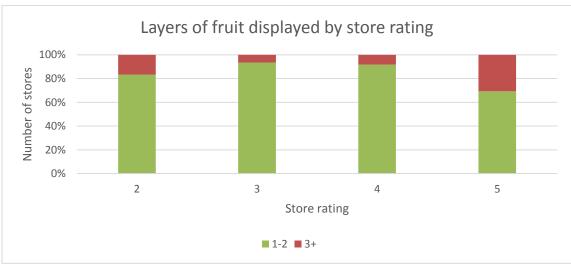

### 3.2 Optimise Display

- Ask for fruit orders from your supplier to contain fruit at a range of ripeness levels
- Do not stack fruit more than two layers deep this will help prevent bruising
- Carefully rotate stock regularly so the oldest or ripest fruit is displayed first with display containing fruit at a range of ripeness levels
- Avoid displaying avocados on wet racks which can lead to quality issues such as body rots
- Discard avocados which have been dropped, are over ripe or have rots to avoid consumer disappointment and improve repurchase
- Display next to produce that provides an attractive colour contrast (e.g. tomatoes, citrus)
- Display with complimentary products (e.g. garlic, guacamole mix, prepacked salad)
- Regularly monitor the display and stock levels to ensure display is full of high quality fruit