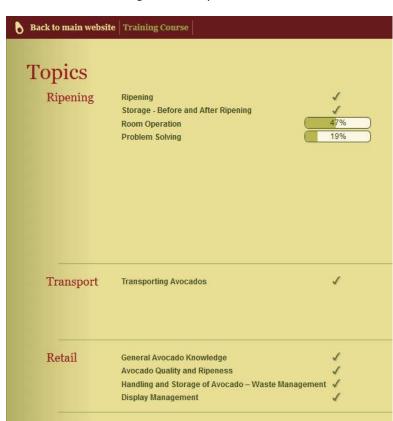

The ongoing maintenance of the BPR has been successful with additional content and training courses uploaded. In this project the 'Training Course' section has been expanded to cover four topics: Growing, Transport, Ripening and Retail. In total the four topics consist of 11 modules (Figure 4).

Additional topics for the 'Training Course' are planned for the packhouse and wholesale sectors of the supply chain. The content for each topic has been created and is currently in the process of being uploaded. The major focus for the packhouse topic is the improvement of fruit grading to assist businesses in providing more uniform consignments. Correct handling and storage recommendations before and after the ripening process is the primary focus of the wholesale topic. Training information for the ripening process is already covered in the Ripening topic (Figure 4).

Figure 4: Screenshot of the BPR 'Training Course' topics and modules.

Additional information has been uploaded to the content sections of each supply chain sector. The Manage WHS (Workplace Health and Safety) chapter, Canopy Management and Qualicado sections within the Growing chapter have been uploaded during this project. Prior to AV12013, AV10002: Avocado Best Management Practices and Internet Based Information Delivery, which was managed by the Queensland Department of Agriculture and Fisheries (QDAF) contributed a substantial amount of content to the Growing chapter with information being derived from numerous past projects.