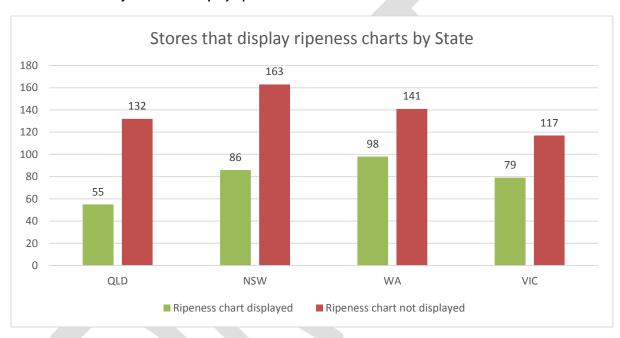

#### Retailer Training

The retailer training program expanded on the work that was originally completed in AV1006. AV10006 targeted approximately 900 retailers across Brisbane, Sydney, Melbourne and Perth with 1,593 training sessions conducted. In this project 1,531 retailers were targeted (Appendix 4) across the above mentioned cities with a total of 3,775 training sessions completed. Over 95% of retailers approached to participate did so and welcomed the information that was provided through the retailer training program.

Over the duration of this project 5% of retailers approached chose not to participate in the program and a number of stores closed down. Due to the resource intensity of retailer training Avocados Australia undertook a review of the program to optimize the efficiency and effectiveness of the program (Appendix 5). The review also assessed the performance of stores within each city as well as nationally and demonstrated significant improvement. The review identified that of the stores that had repeat training sessions, 52% improved their practices or retained near perfect in-store practices. It also emphasized the value of monitoring store performance so that training can be more targeted and therefore, more efficient