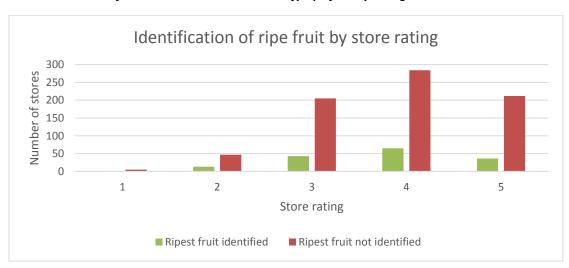

## What are the biggest quality issues for avocados in Australia?

In order of frequency; bruising, body rots and vascular browning are the biggest internal quality issues the avocado industry currently faces which all can be avoided by following industry best practice. Please refer <a href="http://bestpractice.avocado.org.au/Login.aspx">http://bestpractice.avocado.org.au/Login.aspx</a>