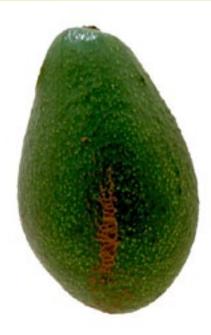

**Cause:** Rough handling and treatment causing heavy impact through the supply chain. Excessive handling of softening fruit.

**VASCULAR BROWNING** Is the browning of fibres that stretch along the length of the fruit. Usually associated with the occurrence of stem end rot and affected flesh is inedible.

**Cause:** Contamination by fungal diseases from long term storage of fruit. The same fungal diseases also contribute to stem end rot.

**DIFFUSE FLESH DISCOLOURATION** Is grey to brown coloured flesh usually appearing at the seed base and does not possess a clearly defined margin. Affected flesh is inedible.

**Cause:** Over maturity, holding ripening fruit at low temperatures, fruit stored too long at standard temperatures and high ethylene levels in storage.

**STEM END ROT** Is grey to brown discoloured flesh at the site where the stem was attached. Spreads downward through flesh and is associated with vascular browning. Affected flesh is inedible.