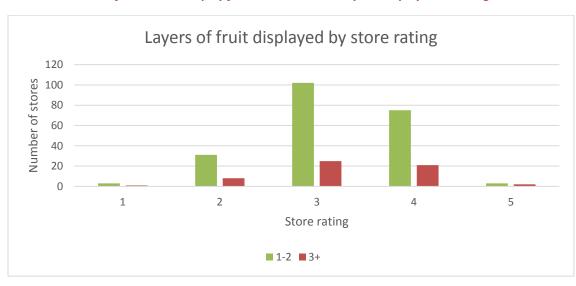

### 3.1 Fruit Handling

- Always inspect avocado arrivals for quality; by cutting and visual inspections
- Never tumble fill displays as this can lead to bruising
- Once avocados start to soften, they are extremely susceptible to bruising. Always minimise drop heights and treat avocados like eggs:
  - > Rubbery to softening fruit less than 10cm
  - > Firm ripe to soft ripe fruit less than 3cm
- Ensure fruit are stored at the right temperature depending on their stage of ripeness
- Stack packages carefully for correct alignment to avoid package collapse
- When checking ripeness DON'T squeeze, very gently press the stem end to minimise bruising
- Refine store stock control to minimise storage and display time

### 3.2 Optimise Display

- Ask for fruit orders from your supplier to contain fruit at a range of ripeness levels
- Do not stack fruit more than two layers deep this will help prevent bruising
- Carefully rotate stock regularly so the oldest or ripest fruit is displayed first with display containing fruit at a range of ripeness levels
- Avoid displaying avocados on wet racks which can lead to quality issues such as body rots
- Discard avocados which have been dropped, are over ripe or have rots to avoid consumer disappointment and improve repurchase
- Display next to produce that provides an attractive colour contrast (e.g. tomatoes, citrus)
- Display with complimentary products (e.g. garlic, guacamole mix, prepacked salad)
- Regularly monitor the display and stock levels to ensure display is full of high quality fruit