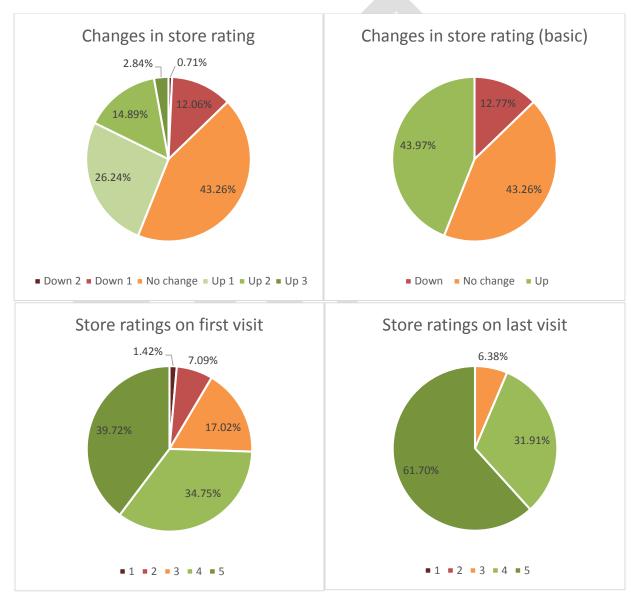

Over the duration of this project 5% of retailers approached chose not to participate in the program and a number of stores closed down. Due to the resource intensity of retailer training Avocados Australia undertook a review of the program to optimize the efficiency and effectiveness of the program (Appendix 5). The review also assessed the performance of stores within each city as well as nationally and demonstrated significant improvement. The review identified that of the stores that had repeat training sessions, 52% improved their practices or retained near perfect in-store practices. It also emphasized the value of monitoring store performance so that training can be more targeted and therefore, more efficient