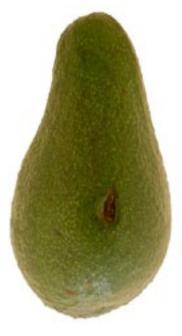

### 2.2 Internal Quality

**BRUISING** Is dark brown to black flesh discolouration with a distinct outline with or without air cavities. Avocados are more susceptible to bruising as they ripen. Bruised flesh is inedible.

**Cause:** Rough handling and treatment causing heavy impact through the supply chain. Excessive handling of softening fruit.

**VASCULAR BROWNING** Is the browning of fibres that stretch along the length of the fruit. Usually associated with the occurrence of stem end rot and affected flesh is inedible.