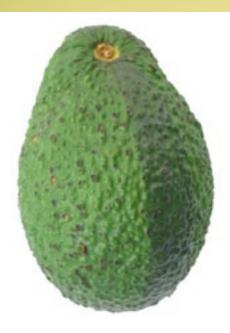

**CHIMERA** Identified in fruit by abnormal skin colouring. It does not affect the quality of the flesh.

**Cause:** A genetic defect in the fruit causing skin discolouration.

**SKIN SPOTTING** Appears as dark spots speckled across the skin. It does not affect the quality of the flesh.

**Cause:** Packing when fruit is wet or fruit is exposed to excessive brushing. Fruit quality is not affected.

**RIDGING** A deformity of the skin. Ridging does not affect the quality of the flesh.

**Cause:** May be a result from environmental conditions or insect/pathogen attack in early stages of development.

**DISCRETE PATCHES** Is the browning to blackening of the avocado skin. It is acceptable at low levels (<10%) and does not affect the quality of flesh.If severe (>10%) may impact flesh quality.

**Cause:** Chill injury of fruit stored at incorrect temperatures or for long periods.