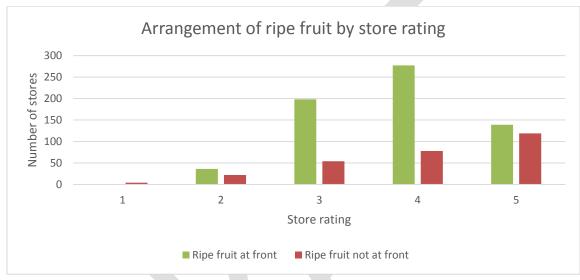

## 3.3 Customer Help

- Consumers can cause damage to fruit when they are searching the display for a ripe avocado
- Research shows that most consumers prefer to buy fruit to eat that evening or the next day
- Display signage instructing people to gently press the stem end to check for ripeness
- Use the ripe and ready stickers (or similar) to identify which avocados are ripe
- Design the display to have the ripe and ready avocados separated at the front of display
- Chat to customers about how to select a good avocado at a ripeness level to meet their needs
- Utilise industry Point of Sale material such as handling tips and recipe booklets to educate consumers