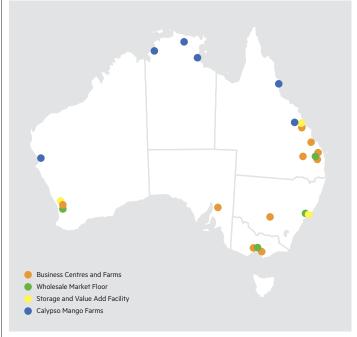

### Australian Mangoes

#### **Business Overview**

In Australia mangoes are grown in the tropical and sub-tropical regions of the Northern Territory, Queensland, New South Wales and Western Australia. Production starts in the Northern Territory and Western Australia in September, followed by Queensland's dry tropical regions (Townsville, Burdekin/Bowen) in mid-November, Mareeba/Dimbulah in early December, Central Queensland in late December, and South East Queensland and Northern New South Wales in January.