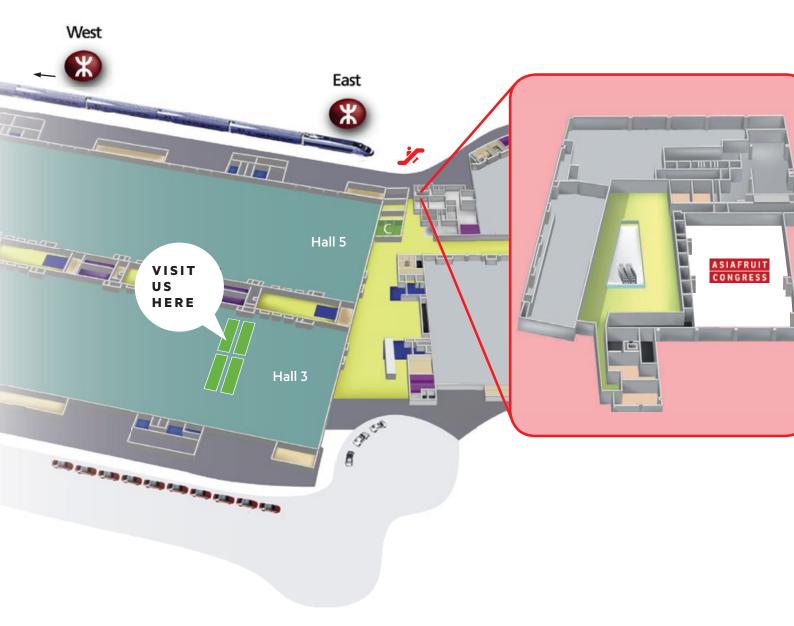

ETWORKING EVENT

The VIP networking event is a wonderful way to meet Australia's leading fruit, vegetable and nut exhibitors.

It also provides an opportunity to learn more about what's in-season, how the season is shaping up and industry news.

So please come and meet our exhibitors and also join us to help celebrate the launch of *Taste Australia* — the new identify for the Australian horticulture industry, replacing *Australia Fresh*.

Please register at the *Taste Australia* pavilion from 2.45pm.

#### WEDNESDAY 6 SEPTEMBER 2017 3PM-5PM

TASTE AUSTRALIA PAVILION HALL 3D, STAND 3-Q17

ASIAWORLD-EXPO LANTAU, HONG KONG

### **TASTE**<sup>™</sup> AUSTRALIA





TASTE AUSTRALIA @ ASIA FRUIT LOGISTICA **PAVILION LOCATION** 

### **TASTE** AUSTRALIA

HALL 3D, BOOTHS: 3-Q01 3-R01 3-Q17 3-R17



#### EXHIBITOR MAP HALL 3D



3-R01



Stand 3-Q01

- 1 AUSVEG & Almond Board of Australia
- 2 NCF & Marco
- 3 Mildura Fruit Company
- 4 Cutri Fruit / Certified Fresh
- 5 Sunfresh Marketing
- 6 Australian Table Grapes

#### Stand 3-R01

- 1 Montague & Seven Fields
- 2 GrapeCo Australia
- 3 VFS Exports
- 4 Perfection
- 5 Fresh Produce Group
- 6 Harrowsmiths International
- 7 Thomas Foods International Fresh Produce
- 8 Capogreco Farms
- Fresh Select (Aust)

**3-Q17** 





#### Stand 3-Q17

- 1 Taste Australia reception Barista station Chef station & cooking demonstrations
- Meeting rooms 2 Australian Mango Industry Association
- 3 Summerfruit Australia
- 4 Cherry Growers Australia
- 5 Royal Fresh International
- 6 Freshcare
- 7 Avocados Australia

#### Stand 3–R17

- 1 Fruit Master
- 2 H