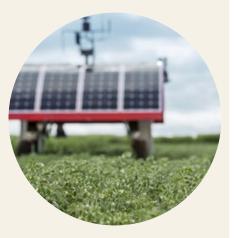

# Australia's first horticultural robotics learning and development hub.

The Horticulture Innovation Centre for Robotics and Intelligent Systems (HICRIS) is Australia's first horticultural robotics learning and development hub. It is driven by industry's determination to adopt on-farm technologies, ramp up export capacity and develop future leaders in non-traditional areas of horticulture.

Located at the University of Sydney, HICRIS is initially hosting a \$10 million commitment to projects in robotics and autonomous technology that aim to increase farm efficiencies.

Work at the centre includes, but is not limited to, developing technology that can detect foreign matter; robots that can map tree-crop architecture; and groundbreaking autonomous weed identification and eradication capabilities. We are also investigating capabilities such as automated crop forecasting to predict the best time to harvest and ground penetrating radar sensors to measure factors such as soil water content and root systems.

HICRIS aims to attract Australia's brightest minds in engineering and science, and currently has six research fellows, five PhD students and six technical staff. It also acts as a training facility for Australian growers and the future generations of students who are passionate about creating innovative solutions to drive the future of farming.