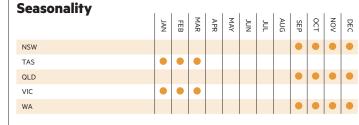

| Seasonality                 |     |     |        |     |     |     |     |     |     |     |     |     |
|-----------------------------|-----|-----|--------|-----|-----|-----|-----|-----|-----|-----|-----|-----|
|                             | JAN | FEB | MAR    | APR | MAY | JUN | JUL | AUG | SEP | OCT | NON | DEC |
| VEGETABLES                  |     |     |        |     |     |     |     |     |     |     |     |     |
| Asparagus                   |     |     |        |     |     |     |     |     |     |     | •   |     |
| Bean — Green                |     |     |        |     |     |     |     |     |     |     |     |     |
| Broccoli                    |     |     |        |     |     |     |     |     |     |     |     |     |
| Brussels Sprouts            |     |     |        |     |     |     |     |     |     |     |     |     |
| Cabbage                     |     |     |        |     |     |     |     |     |     |     |     |     |
| Cabbage — Chinese           |     |     |        |     |     |     |     |     |     |     |     |     |
| Carrot                      |     |     |        |     |     |     |     |     |     |     |     |     |
| Cauliflower                 |     |     | •      |     |     |     |     |     |     |     |     |     |
| Celery                      |     |     |        |     |     |     |     |     |     |     |     |     |
| Lettuce                     |     |     |        |     |     |     |     |     |     |     |     |     |
| Onion                       |     |     |        |     |     |     |     |     |     |     |     |     |
| Pea — Snow                  |     |     |        |     |     |     |     |     |     |     |     |     |
| Potato                      |     |     |        |     |     |     |     |     |     |     |     |     |
| Pumpkin                     |     |     |        |     |     |     |     |     |     |     |     |     |
| FRUITS                      |     |     |        |     |     |     |     |     |     |     |     |     |
| Apple                       |     |     |        |     |     |     |     |     |     |     |     |     |
| Apricot                     |     |     |        |     |     |     |     |     |     |     |     |     |
| Avocado                     |     |     |        |     |     |     |     |     |     |     |     |     |
| Blueberry                   |     |     |        |     |     |     |     |     |     |     |     |     |
| Cherry                      |     |     |        |     |     |     |     |     |     |     |     |     |
| Grape                       |     |     | •      |     |     |     |     |     |     |     |     |     |
| Grapefruit                  |     |     |        |     |     |     |     |     |     |     |     |     |
| Kiwifruit                   |     |     |        |     |     |     |     |     |     |     |     |     |
| Lemon                       |     |     |        |     |     |     |     |     |     |     |     |     |
| Mandarin                    |     |     |        |     |     |     |     |     |     |     |     |     |
| Mango                       |     |     |        |     |     |     |     |     |     |     |     |     |
| Melon — Honeydew            |     |     |        |     |     |     |     |     |     |     |     |     |
| Melon — Rock                |     |     |        |     |     |     |     |     |     |     |     |     |
| Nectarine                   |     |     |        |     |     |     |     |     |     |     |     |     |
| Orange — Navel              |     |     |        |     |     |     |     |     |     |     |     |     |
| Orange — Valencia           |     |     |        |     |     |     |     |     |     |     |     |     |
| Peach                       |     |     |        |     |     |     |     |     |     |     |     |     |
| Pear                        |     |     |        |     |     |     |     |     |     |     |     |     |
| Nashi Pear                  |     |     |        |     |     |     |     |     |     |     |     |     |
| Persimmon                   |     |     |        |     |     |     |     |     |     |     |     |     |
| Plum                        |     |     |        |     |     |     |     |     |     |     |     |     |
| Strawberry                  |     |     |        |     |     |     |     |     |     |     |     |     |
| Watermelon                  |     |     |        |     |     |     |     |     |     |     |     |     |
|                             |     |     |        |     |     |     |     |     |     |     |     |     |
| Heaviest vegetable supplies |     | Ava | ilable |     |     |     |     |     |     |     |     |     |
| Heaviest fruit supplies     |     | Ava | ilable |     |     |     |     |     |     |     |     |     |