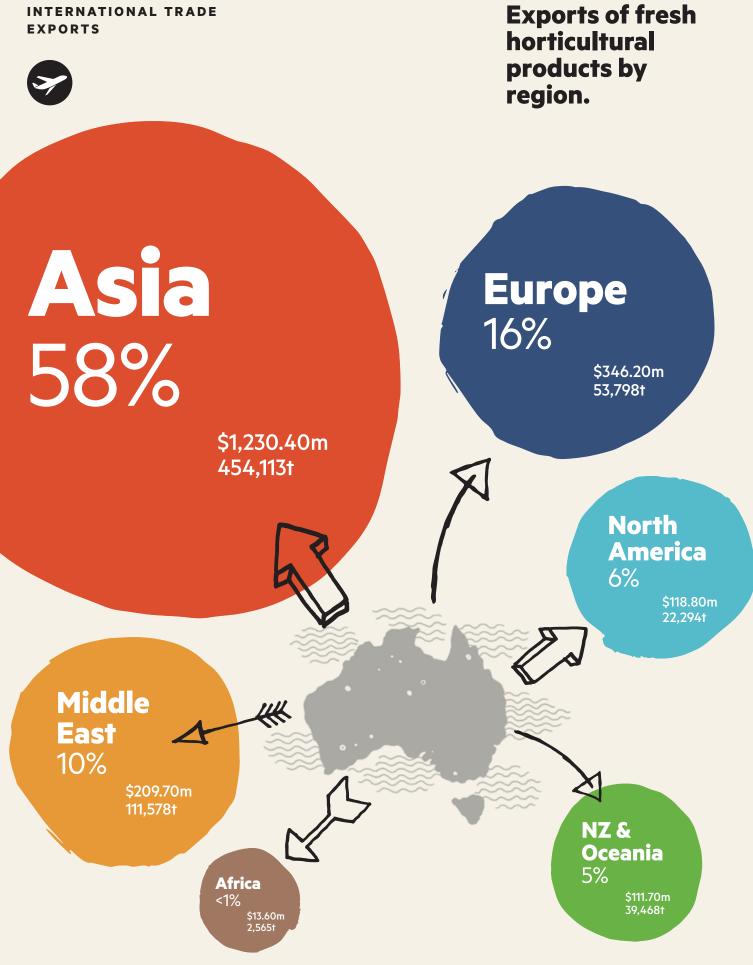

### INTERNATIONAL TRADE EXPORTS

| Asia*       | Tonnes  | \$M       |
|-------------|---------|-----------|
| Grapes      | 97,094  | \$328.60  |
| Almonds     | 24,334  | \$201.10  |
| Oranges     | 131,515 | \$165.40  |
| Macadamias  | 10,490  | \$114.60  |
| Cherries    | 4,977   | \$70.40   |
| Mandarins   | 31,048  | \$55.30   |
| Summerfruit | 9,703   | \$33.30   |
| Carrots     | 40,578  | \$32.90   |
| Asparagus   | 4,037   | \$24.70   |
| Potatoes    | 34,704  | \$23.40   |
| Total       | 454,113 | \$1,230.4 |

| North America* | Tonnes | \$M      |
|----------------|--------|----------|
| Almonds        | 5,095  | \$54.20  |
| Oranges        | 10,652 | \$18.10  |
| Macadamias     | 646    | \$17.80  |
| Mandarins      | 2,904  | \$5.50   |
| Pecans         | 219    | \$2.70   |
| Pears          | 998    | \$1.60   |
| Cherries       | 119    | \$1.40   |
| Mangoes        | 187    | \$1.30   |
| Mushrooms      | 1.2    | \$1.20   |
| Foliage*       |        | \$1.00   |
| Total          | 22,294 | \$118.80 |

| Europe       | Tonnes | \$M      |
|--------------|--------|----------|
| Almonds      | 24,297 | \$276.70 |
| Macadamias   | 1,261  | \$28.20  |
| Walnuts      | 2,300  | \$10.20  |
| Onions       | 21,887 | \$14.20  |
| Apples       | 699    | \$2.50   |
| Foliage*     |        | \$2.40   |
| Live Plants* |        | \$1.90   |
| Mandarins    | 1,902  | \$1.80   |
| Kiwifruit    | 523    | \$1.20   |
| Pecans       | 59     | \$1.10   |
| Total        | 53,798 | \$346.20 |

| Africa  | Tonnes | \$M     |
|---------|--------|---------|
| Almonds | 889    | \$9.70  |
| Carrots | 1,270  | \$1.10  |
| Total   | 2,565  | \$13.60 |

| New Zealand<br>& Oceania | Tonnes | \$M      |
|--------------------------|--------|----------|
| Almonds                  | 1,871  | \$23.10  |
| Grapes                   | 4,053  | \$12.10  |
| Mandarins                | 5,772  | \$10.80  |
| Oranges                  | 7,188  | \$7.30   |
| Pears                    | 4,340  | \$6.20   |
| Beans                    | 1,773  | \$5.70   |
| Muskmelons               | 3,278  | \$5.50   |
| Strawberries             | 506    | \$3.90   |
| Mangoes                  | 842    | \$3.40   |
| Macadamias               | 156    | \$3.30   |
| Total                    | 39,468 | \$111.70 |

| Middle East  | Tonnes  | \$M      |
|--------------|---------|----------|
| Almonds      | 4,148   | \$51.40  |
| Carrots      | 57,610  | \$45.90  |
| Grapes       | 8,756   | \$26.20  |
| Summerfruit  | 6,124   | \$13.90  |
| Mandarins    | 7,248   | \$11.20  |
| Oranges      | 10,720  | \$10.00  |
| Strawberries | 1,004   | \$9.10   |
| Muskmelons   | 4,176   | \$8.50   |
| Mangoes      | 1,647   | \$5.90   |
| Macadamias   | 189     | \$4.80   |
| Total        | 111,578 | \$209.70 |

| Total Exports** | Tonnes  | \$M        |
|-----------------|---------|------------|
| Almonds         | 60,633  | \$616.20   |
| Grapes          | 110,007 | \$367.30   |
| Macadamias      | 19,366  | \$253.20   |
| Oranges         | 160,580 | \$202.10   |
| Mandarins       | 48,974  | \$84.80    |
| Carrots         | 100,214 | \$80.80    |
| Cherries        | 5,593   | \$76.10    |
| Summerfruit     | 14,366  | \$48.30    |
| Mangoes         | 7,006   | \$30.90    |
| Onions          | 43,891  | \$28.60    |
| Total           | 689,903 | \$2,111.80 |

\*Flower and nursery exports are recorded by value rather than weight, and so tonnes of these categories are not included in totals.

\*\*Total includes exports with no specified country.

Source: 2016/17 Australian Horticulture Statistics Handbook, Hort Innovation and Fresh Logic. INTERNATIONAL TRADE IMPORTS