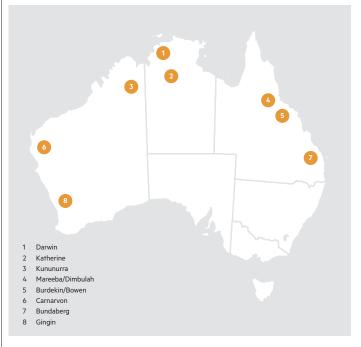

#### **Business Overview**

In Australia mangoes are grown in the tropical and sub-tropical regions of the Northern Territory, Queensland, New South Wales and Western Australia. Production starts in the Northern Territory and Western Australia in September, followed by Queensland's dry tropical regions (Townsville, Burdekin/Bowen) in mid-November, Mareeba/Dimbulah in early December, Central Queensland in late December, and South East Queensland and Northern New South Wales in January.