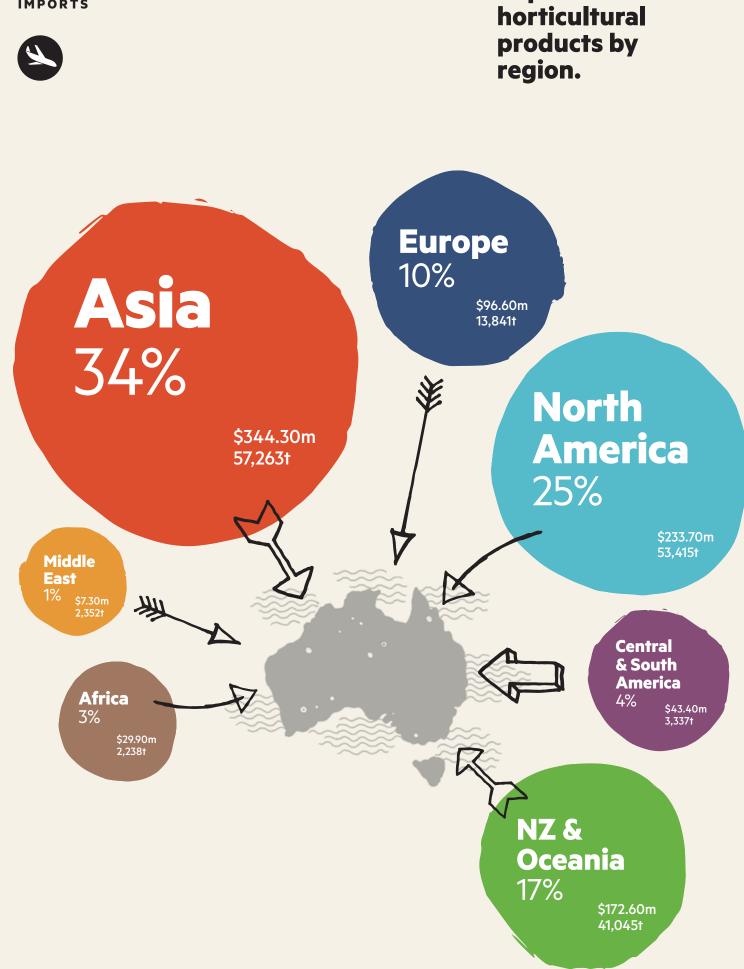

### INTERNATIONAL TRADE

| Asia*        | Tonnes | \$M      |
|--------------|--------|----------|
| Cashews      | 17,253 | \$176.50 |
| Flowers*     |        | \$22.30  |
| Garlic       | 8,422  | \$22.70  |
| Live Plants* |        | \$12.80  |
| Mushrooms    | 2,440  | \$8.90   |
| Mangoes      | 440    | \$3.90   |
| Bulbs*       |        | \$3.30   |
| Pears        | 1,487  | \$2.60   |
| Foliage*     |        | \$2.40   |
| Peas         | 463    | \$2.10   |
| Total        | 57,263 | \$344.30 |

| Europe    | Tonnes | \$M     |
|-----------|--------|---------|
| Hazelnuts | 2,913  | \$44.30 |
| Bulbs*    |        | \$18.60 |
| Kiwifruit | 6,785  | \$11.10 |
| Garlic    | 1,076  | \$4.40  |
| Nursery*  |        | \$1.50  |
| Total     | 13,841 | \$96.60 |

| North America* | Tonnes | \$M      |
|----------------|--------|----------|
| Grapes         | 13,711 | \$65.80  |
| Oranges        | 13,116 | \$23.50  |
| Summerfruit    | 4,451  | \$19.40  |
| Lemons         | 5,666  | \$18.40  |
| Asparagus      | 2,475  | \$14.40  |
| Cherries       | 1,448  | \$11.90  |
| Almonds        | 907    | \$10.90  |
| Garlic         | 2,361  | \$7.70   |
| Mandarins      | 2,111  | \$6.60   |
| Plums          | 798    | \$4.00   |
| Total          | 53,415 | \$233.70 |

| Central & South<br>America* | Tonnes | \$M     |
|-----------------------------|--------|---------|
| Brazil Nuts                 | 1,572  | \$17.60 |
| Flowers*                    |        | \$14.00 |
| Asparagus                   | 1,130  | \$6.70  |
| Cashews                     | 159    | \$1.60  |
| Garlic                      | 429    | \$1.40  |
| Total                       | 3,337  | \$43.40 |

| New Zealand<br>& Oceania | Tonnes | \$M      |
|--------------------------|--------|----------|
| Avocados                 | 13,108 | \$63.60  |
| Kiwifruit                | 16,445 | \$39.20  |
| Blueberries              | 1,432  | \$29.80  |
| Capsicums                | 1,371  | \$5.40   |
| Almonds                  | 332    | \$4.60   |
| Summerfruit              | 858    | \$4.50   |
| Persimmons               | 544    | \$2.90   |
| Tomatoes                 | 1,386  | \$2.90   |
| Bulbs*                   |        | \$1.80   |
| Macadamias               | 932    | \$1.40   |
| Total                    | 41,045 | \$172.60 |

| Africa   | Tonnes | \$M     |
|----------|--------|---------|
| Flowers* |        | \$25.30 |
| Oranges  | 988    | \$1.10  |
| Total    | 2,238  | \$29.90 |

| Middle East | Tonnes | \$M    |
|-------------|--------|--------|
| Mandarins   | 647    | \$1.30 |
| Total       | 2,352  | \$7.30 |

| Total Imports** | Tonnes  | \$M      |
|-----------------|---------|----------|
| Cashews         | 17,441  | \$178.50 |
| Flowers*        |         | \$67.30  |
| Grapes          | 13,784  | \$66.10  |
| Avocados        | 13,108  | \$63.60  |
| Walnuts         | 5,137   | \$50.90  |
| Kiwifruit       | 23,254  | \$50.40  |
| Hazelnuts       | 2,972   | \$44.90  |
| Garlic          | 12,521  | \$36.90  |
| Blueberries     | 1,432   | \$29.80  |
| Oranges         | 14,587  | \$25.30  |
| Total           | 178,551 | \$978.20 |

\*Flower and nursery imports are recorded by value rather than weight, and so tonnes of these categories are not included in totals.

\*\*Total includes imports with no specified country.

Source: 2016/17 Australian Horticulture Statistics Handbook, Hort Innovation and Fresh Logic. David Higham