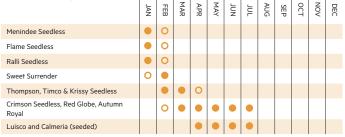

#### **Products and Varieties**

Australia's geographical spread of production enables fresh sweet table grapes to be available from November through to May.

Positioned in the southern hemisphere, Australia is well placed to provide counter-seasonal table grapes to complement northern hemisphere producers and help keep your customers supplied with fresh fruit year round.

Table grapes can be picked, packed and air freighted to Asian markets within 48–60 hours of harvest. Alternatively, table grapes sent by sea in refrigerated containers can be in Asian markets within 12–20 days of harvest. Shipping to the Middle East takes a little longer at almost 4 weeks.