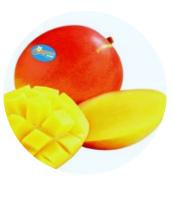

### Australian Mangoes

#### **Business Overview**

In Australia mangoes are grown in the tropical and sub-tropical regions of the Northern Territory, Queensland, New South Wales and Western Australia. Production starts in the Northern Territory and Western Australia in September, followed by Queensland's dry tropical regions (Townsville, Burdekin/Bowen) in mid-November, Mareeba/Dimbulah in early December, Central Queensland in late December, and South East Queensland and Northern New South Wales in January.

#### **Products and Varieties**

Australian mango varieties throughout the season are:

Kensington Pride: a soft medium-sized (300g-600g) mango with golden flesh with a sweet, tangy flavour and a rich orange skin tinged with a pink or red blush. The -most popular variety grown in the sub-tropical and tropical regions of Australia, making up 70% of all trees planted. Available from late September to March.

Calypso™: has a particularly firm fibreless flesh with a full, sweet flavour and a very small seed. This mango has a smooth yellow orange skin with beautiful pink blush. Its firm flesh is particularly well-suited for use in salads and cooking. Available from October to March.

R2E2: a large (600g-1kg) round mango with firm lemon-yellow flesh which has a sweet, mild flavour and deep orange skin tinged with an orange-red blush. Due to its long shelf life, the R2E2 is much sought after in export markets. Available from November to February.

Honey Gold: has firm, juicy flesh with a rich, sweet flavour and a brilliant golden apricot-yellow colour. Widely-spread, grown in all but one mainland state in Australia. Its firm fibreless flesh makes the Honeygold the perfect choice for salads and smoothies, and to eat on its own, fresh or frozen, as there are no mango fibres to get stuck between your teeth. Available from November to March.