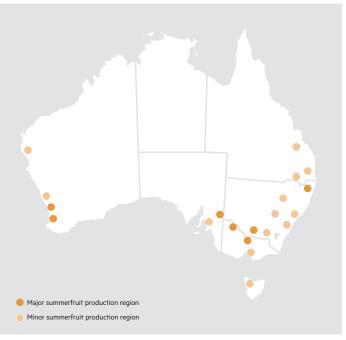

y for the industry.

Australia's warm climate and hot, dry summers produce sweeter, juicier summer stonefruit, and its proximity to Asia enables lower freight costs and better access to fresh markets in the region.

#### **Products and Varieties**

Australian summer stonefruits are rich in vitamins A, C and E and a great source of dietary fibre and potassium, Australian peaches, nectarines, plums and apricots are some of the world's best eating fruit thanks to Australia's leading horticultural practices.

An accurate estimate of the number of commercially available Australian summer stonefruit varieties is not available. However, it is believed there are as many as 500 varieties across all four summer stonefruit crops with approximately 150 varieties each for plum, peach and nectarine.





#### Seasonality

| Seasonairy       | JAN | FEB | MAR | APR | MAY | NUL | JUL | AUG | SEP | OCT | NON | DEC |
|------------------|-----|-----|-----|-----|-----|-----|-----|-----|-----|-----|-----|-----|
| FRUIT            |     |     |     |     |     |     |     |     |     |     |     |     |
| White Nectarine  |     |     |     |     |     |     |     |     |     |     |     |     |
| Yellow Nectarine | •   |     |     |     |     |     |     |     |     |     |     |     |
| White Peach      | •   |     |     |     |     |     |     |     |     |     | •   |     |
| Yellow Peach     |     |     |     |     |     |     |     |     |     |     |     |     |
| Plum             | •   |     |     |     |     |     |     |     |     |     |     |     |
| Apricot          |     |     |