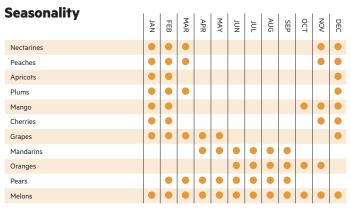

| Seasonality                 |     |     |        |     |     |     |     |     |     |     |     |     |
|-----------------------------|-----|-----|--------|-----|-----|-----|-----|-----|-----|-----|-----|-----|
|                             | JAN | FEB | MAR    | APR | MAY | JUN | JUL | AUG | SEP | OCT | NON | DEC |
| VEGETABLES                  |     |     |        |     |     |     |     |     |     |     |     |     |
| Asparagus                   |     |     |        |     |     |     |     |     |     |     | •   |     |
| Bean — Green                |     |     |        |     |     |     |     |     |     |     |     |     |
| Broccoli                    |     |     |        |     |     |     |     |     |     |     |     |     |
| Brussels Sprouts            |     |     |        |     |     |     |     |     |     |     |     |     |
| Cabbage                     |     |     |        |     |     |     |     |     |     |     |     |     |
| Cabbage — Chinese           |     |     |        |     |     |     |     |     |     |     |     |     |
| Carrot                      |     |     |        |     |     |     |     |     |     |     |     |     |
| Cauliflower                 |     |     | •      |     |     |     |     |     |     |     |     |     |
| Celery                      |     |     |        |     |     |     |     |     |     |     |     |     |
| Lettuce                     |     |     |        |     |     |     |     |     |     |     |     |     |
| Onion                       |     |     |        |     |     |     |     |     |     |     |     |     |
| Pea — Snow                  |     |     |        |     |     |     |     |     |     |     |     |     |
| Potato                      |     |     |        |     |     |     |     |     |     |     |     |     |
| Pumpkin                     |     |     |        |     |     |     |     |     |     |     |     |     |
| FRUITS                      |     |     |        |     |     |     |     |     |     |     |     |     |
| Apple                       |     |     |        |     |     |     |     |     |     |     |     |     |
| Apricot                     |     |     |        |     |     |     |     |     |     |     |     |     |
| Avocado                     |     |     |        |     |     |     |     |     |     |     |     |     |
| Blueberry                   |     |     |        |     |     |     |     |     |     |     |     |     |
| Cherry                      |     |     |        |     |     |     |     |     |     |     |     |     |
| Grape                       |     |     | •      |     |     |     |     |     |     |     |     |     |
| Grapefruit                  |     |     |        |     |     |     |     |     |     |     |     |     |
| Kiwifruit                   |     |     |        |     |     |     |     |     |     |     |     |     |
| Lemon                       |     |     |        |     |     |     |     |     |     |     |     |     |
| Mandarin                    |     |     |        |     |     |     |     |     |     |     |     |     |
| Mango                       |     |     |        |     |     |     |     |     |     |     |     |     |
| Melon — Honeydew            |     |     |        |     |     |     |     |     |     |     |     |     |
| Melon — Rock                |     |     |        |     |     |     |     |     |     |     |     |     |
| Nectarine                   |     |     |        |     |     |     |     |     |     |     |     |     |
| Orange — Navel              |     |     |        |     |     |     |     |     |     |     |     |     |
| Orange — Valencia           |     |     |        |     |     |     |     |     |     |     |     |     |
| Peach                       |     |     |        |     |     |     |     |     |     |     |     |     |
| Pear                        |     |     |        |     |     |     |     |     |     |     |     |     |
| Nashi Pear                  |     |     |        |     |     |     |     |     |     |     |     |     |
| Persimmon                   |     |     |        |     |     |     |     |     |     |     |     |     |
| Plum                        |     |     |        |     |     |     |     |     |     |     |     |     |
| Strawberry                  |     |     |        |     |     |     |     |     |     |     |     |     |
| Watermelon                  |     |     |        |     |     |     |     |     |     |     |     |     |
|                             |     |     |        |     |     |     |     |     |     |     |     |     |
| Heaviest vegetable supplies |     | Ava | ilable |     |     |     |     |     |     |     |     |     |
| Heaviest fruit supplies     |     | Ava | ilable |     |     |     |     |     |     |     |     |     |