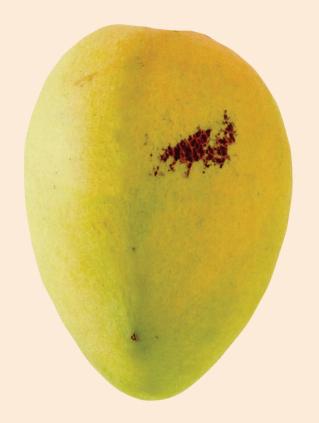

# Sapburn

Less than 4cm<sup>2</sup> in total or 10% (cumulative).

Total Defect Area (to scale)

Poster designed and developed by the Queensland Department of Agriculture and Fisheries and the Australian Mango Industry Association with funding from Horticulture Innovation Australia Ltd. Current as at June 2017.

# Sapburn

Less than 12cm<sup>2</sup> in total or 25% (cumulative).

Total
Defect Area
(to scale)