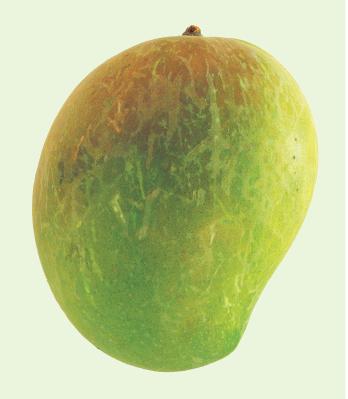

#### Russet

Dense thick lines or blotches on no more than 50% of the surface; not raised.