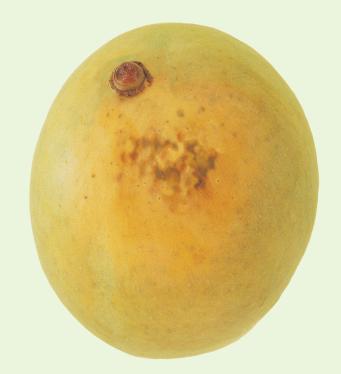

### Russet

Dense thick lines on no more than 10% of the surface.

#### Russet

Dense thick lines or blotches on no more than 50% of the surface; not raised.