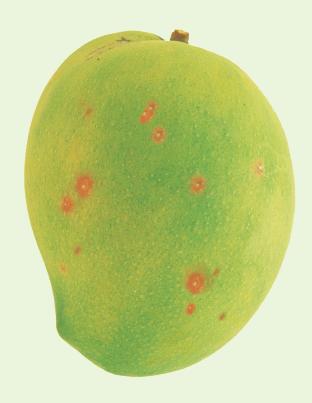

# Pink Spot

No more than 15 spots or an area no more than 4cm<sup>2</sup> (caused by Scale).