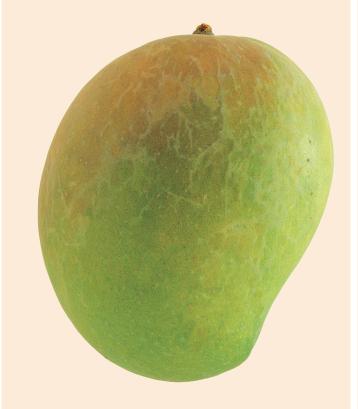

## Sunburn

Yellow bleaching on no more than 25% of the surface; no browning or dark or sunken blotches.

### Sunburn

Yellow bleaching on no more than 50% of the surface; discoloured blotches to 12cm<sup>2</sup> not sunken.