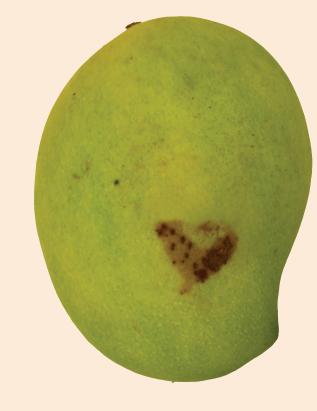

## **Blemish**

Less than 4cm<sup>2</sup> in total or 10% (cumulative). Blemish includes healed scarring, cleavage scar and browning skin marks.

## **Blemish**

Less than 12cm<sup>2</sup> in total or 25% (cumulative). Blemish includes healed scarring, cleavage scar and browning skin marks.