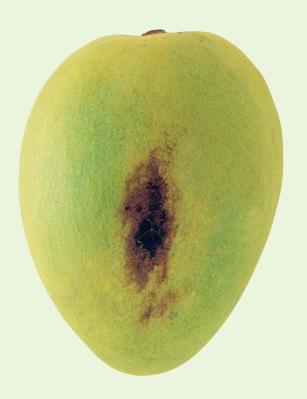

# Sapburn

Less than 4cm<sup>2</sup> in total or 10% (cumulative).

Total Defect Area (to scale)

Poster designed and developed by the Queensland Department of Agriculture and Fisheries and the Australian Mango Industry Association with funding from Horticulture Innovation Australia Ltd. Current as at June 2017.

# Sapburn

Less than 12cm<sup>2</sup> in total or 25% (cumulative).

Total
Defect Area
(to scale)