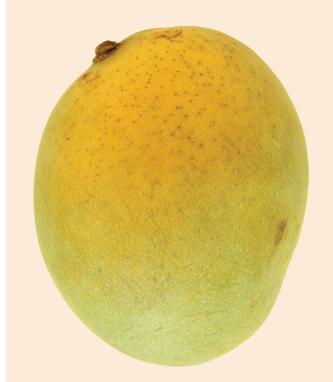

### Lenticel

Dense pronounced spots on no more than 25% of the surface, or scattered pronounced spots on no more than 50% of the surface; not star-shaped or cracked.

### Russet

Dense thick lines on no more than 10% of the surface.