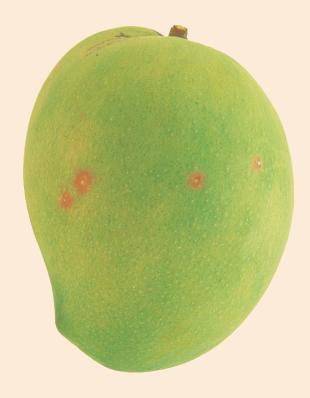

# **Pink Spot**

Less than 6 spots or an area no more than 1cm<sup>2</sup> (caused by Scale).

# Pink Spot

No more than 15 spots or an area no more than 4cm<sup>2</sup> (caused by Scale).