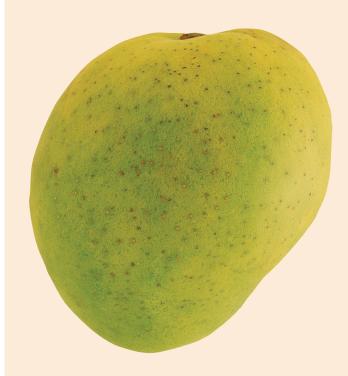

### Sunburn

Yellow bleaching on no more than 50% of the surface; discoloured blotches to 12cm<sup>2</sup> not sunken.

### Lenticel

Dense pronounced spots on no more than 50% of the surface, or scattered pronounced spots on no more than 50% of the surface; not star-shaped or cracked.