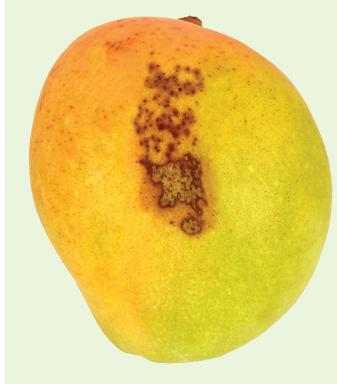

# Sapburn

Less than 4cm<sup>2</sup> in total or 10% (cumulative).

Total Defect Area (to scale)

Poster designed and developed by the Queensland Department of Agriculture and Fisheries and the Australian Mango Industry Association with funding from Horticulture Innovation Australia Ltd. Current as at June 2017.

# Sapburn

Less than 12cm<sup>2</sup> in total or 25% (cumulative).

Total
Defect Area
(to scale)