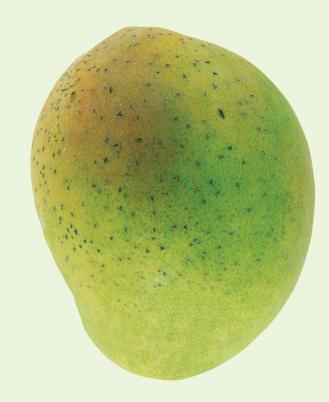

### Lenticel

Dense pronounced spots on no more than 25% of the surface, or scattered pronounced spots on no more than 50% of the surface; not star-shaped or cracked.

### Sunburn

Yellow bleaching on no more than 50% of the surface; discoloured blotches to 12cm<sup>2</sup> not sunken.